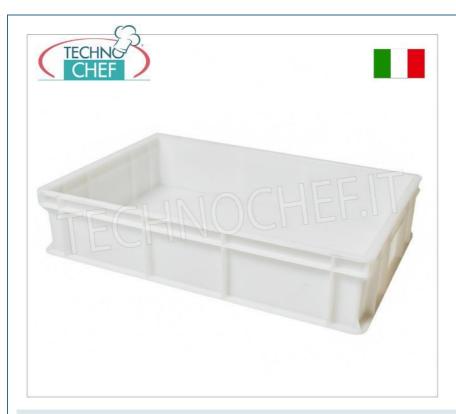

## PIZZA LOAF BOXES in FOOD GRADE POLYETHYLENE measuring 600x400 mm, with a HEIGHT of 130 mm :

- made of WHITE food-grade polyethylene ;
- suitable for food contact ;
- closed and ribbed bottom;
- closed walls;
- resistant to temperatures from -40° to +80°C and up to +120°C during travel;
- capacity : 26 litres ;
- perfect for maintaining and preserving pizza dough ;
- ideal for storage ;
- they do not absorb odors and are simple to clean;
- resistant and light ;
- perfectly stackable to prevent the entry of dust and impurities;
- dishwasher safe;
- external dimensions mm: 600x400x130h;
- internal dimensions mm: 570x370x120h.