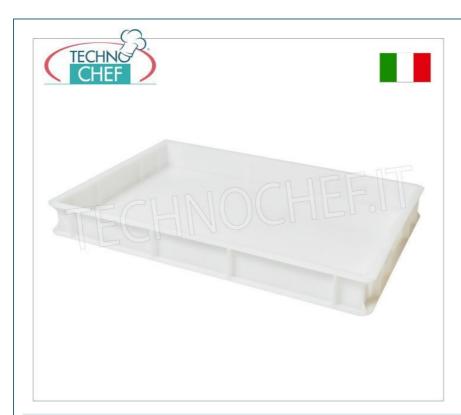

## PIZZA LOAF BOXES in FOOD GRADE POLYETHYLENE measuring 600x400 mm, with a HEIGHT of 70 mm:

- made of WHITE food-grade polyethylene ;
- suitable for food contact ;
- closed and ribbed bottom;
- closed walls;
- resistant to temperatures from -40° to +80°C and up to +120°C during travel;
- capacity : 13 litres ;
- perfect for maintaining and preserving pizza dough ;
- ideal for storage ;
- they do not absorb odors and are simple to clean;
- resistant and light ;
- perfectly stackable to prevent the entry of dust and impurities;
- dishwasher safe;
- external dimensions mm: 600x400x70h;
- internal dimensions mm: 565x365x57h.

| CODE          | DESCRIPTION                                                                               | PRICE/DELIVER                                                                   |
|---------------|-------------------------------------------------------------------------------------------|---------------------------------------------------------------------------------|
| GD-VAS007     | Stackable pizza loaf box, in food-grade polyethylene,<br>white colour, dim.mm.600x400x70h | € 6,35<br>VAT escluded<br>Shipping to be calculed                               |
|               |                                                                                           | Delivery from 4 to 9 days                                                       |
|               | TECHNICAL CARD                                                                            |                                                                                 |
| CODE/PICTURES | DESCRIPTION                                                                               | PRICE/DELIVER                                                                   |
| GD-100002     | Lid for 60x40 cm pizza loaf box, white colour                                             | € 5,36<br>VAT escluded<br>Shipping to be calculed<br>Delivery from 4 to 9 days  |
| GD-100002T    | Transparent lid for 60x40 cm pizza loaf box                                               | € 5,94<br>VAT escluded<br>Shipping to be calculed                               |
|               | Cart for 60x40 cm loaf boxes - Pizza dough, mod.                                          | Delivery from 4 to 9 days                                                       |
|               | CA60x40                                                                                   | € 40,90<br>VAT escluded<br>Shipping to be calculed<br>Delivery from 4 to 9 days |
| B B           |                                                                                           |                                                                                 |