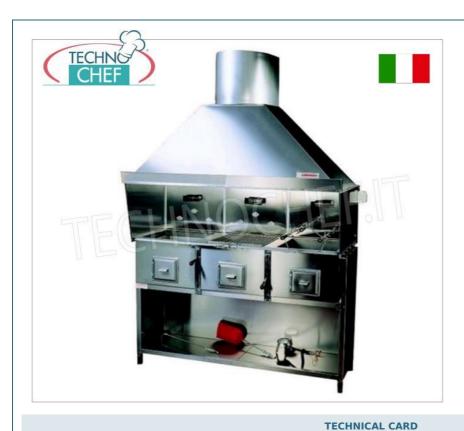

### PROFESSIONAL DESCRIPTION

VEGETABLE CHARCOAL GRILL with 3 BRAZIERS, complete with extractor hood with relative motor and base support:

- Artisanal construction made of 430 stainless steel;
- $\circ~$  Base support in black plasticized iron ;
- charcoal operation , ideal for grilling fish, meat and vegetables ;
- $\circ \ \ \textbf{complete with all accessories} \ \text{and equipped with an } \textbf{effective silent extractor} \ , \ \text{located on the top of the hood};$
- o g suction pipe 180 mm;
- Made with attention to finishing, it can be placed in view of customers in any room and even in dining rooms, thus becoming both a
  pleasant piece of furniture and a functional tool.
- any customizations on request.

## Supplied:

- · Cast iron grate for coal container hearth
- Grill slats
- Grid in squared mesh.
- Coal shovel
- Scraper for removing embers.
- $\circ\;$  Wooden cage included in the price.

# Accessories/Options :

- $\circ~\mbox{LPG}$  gas stove with thermocouple for the initial ignition of the coal
- Burner for LPG gas stove with thermocouple (Replacement for oven)
- $\circ~$  Steel charcoal holder up to 80 cm in size
- Steel door for closing the base
- Kitchen filter (assembled)
- Kitchen filter (spare part)
- Special slatted grate for single hearth
- Frame with channel for kebabs
- o Complete three-skewer rotisserie assembly
- Rotisserie gear motor
- Support for rotisserie gear motor
- Chicken skewer complete with four forks
- Skewer rod without forks
- o Simple skewer fork
- o Double skewer fork
- Rotisserie unit with transversal spit
- Transverse rotisserie skewer
- Transverse rotisserie skewer fork
- o Disc for game spit
- Game fork
- Stainless steel support for skewers
- orotating device installed in the backrest allows you to rotate 2 cooking grates (42x42 cm) over the brazier with ease.