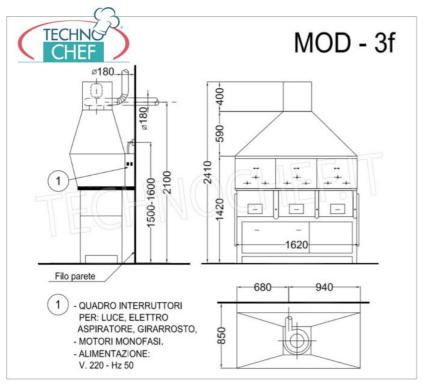

Services and Technologies for professional catering since 1973

| power supply              | Monofase |
|---------------------------|----------|
| Volts                     | V 230/1  |
| frequency (Hz)            | 50       |
| motor power capacity (Kw) | 0,75     |
| net weight (Kg)           | 200      |
| breadth (mm)              | 1620     |
| depth (mm)                | 850      |
| height (mm)               | 2410     |

### PROFESSIONAL DESCRIPTION

VEGETABLE CHARCOAL GRILL with 3 BRAZIERS, complete with extractor hood with relative motor and base support:

- Artisanal construction made of 430 stainless steel;
- $\circ~$  Base support in black plasticized iron ;
- charcoal operation , ideal for grilling fish, meat and vegetables ;
- $\circ \ \ \textbf{complete with all accessories} \ \text{and equipped with an } \textbf{effective silent extractor} \ , \ \text{located on the top of the hood};$
- o g suction pipe 180 mm;
- Made with attention to finishing, it can be placed in view of customers in any room and even in dining rooms, thus becoming both a
  pleasant piece of furniture and a functional tool.
- any customizations on request.

## CE mark Made in Italy

| CODE          | DESCRIPTION                                                                                                                                                                                   | DDICE/DELIVERY                                     |
|---------------|-----------------------------------------------------------------------------------------------------------------------------------------------------------------------------------------------|----------------------------------------------------|
| CODE          | DESCRIPTION                                                                                                                                                                                   | PRICE/DELIVERY                                     |
| RMG-MOD3F     | Romagna charcoal grill with 3 braziers, complete with extractor hood with relative motor, black painted base support and wooden cage, V.230/1, Kw.0.75, Weight 200 Kg, dim.mm.1620x850x2410h. | € 3.572,54  VAT escluded  Shipping to be calculed  |
|               |                                                                                                                                                                                               | Delivery from 8 to 15 days                         |
|               | TECHNICAL CARD                                                                                                                                                                                |                                                    |
| CODE/PICTURES | DESCRIPTION                                                                                                                                                                                   | PRICE/DELIVERY                                     |
| RMG-FORS      | Simple Spit Fork                                                                                                                                                                              | € 9,96  VAT escluded  Shipping to be calculed      |
|               |                                                                                                                                                                                               | <b>Delivery</b> from 4 to 9 days                   |
| RMG-FORDP     | Double Spit Fork                                                                                                                                                                              | € 19,72  VAT escluded  Shipping to be calculed     |
|               |                                                                                                                                                                                               | <b>Delivery</b> from 4 to 9 days                   |
| RMG-DISC      | Game Spit Disc                                                                                                                                                                                | € 22,41  VAT escluded  Shipping to be calculed     |
|               |                                                                                                                                                                                               | <b>Delivery</b> from 4 to 9 days                   |
| RMG-FORTR     | Spit Roaster Transversal Fork                                                                                                                                                                 | € 26,89  VAT escluded Shipping to be calculed      |
|               |                                                                                                                                                                                               | <b>Delivery</b> from 4 to 9 days                   |
| RMG-FORC      | Game Fork                                                                                                                                                                                     | € 26,89  VAT escluded  Shipping to be calculed     |
|               |                                                                                                                                                                                               | <b>Delivery</b> from 4 to 9 days                   |
| RMG-SUPINOX   | Stainless Steel Spit Stand                                                                                                                                                                    | € 23,31<br>VAT escluded<br>Shipping to be calculed |
|               |                                                                                                                                                                                               | <b>Delivery</b> from 4 to 9 days                   |
| RMG-AST       | Spit Rod Without Forks                                                                                                                                                                        | € 32,27  VAT escluded  Shipping to be calculed     |