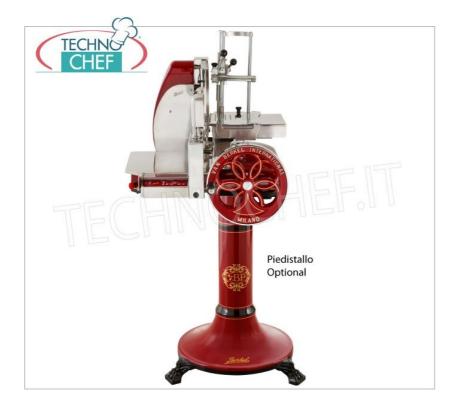

## PROFESSIONAL DESCRIPTION

SEMI-AUTOMATIC FLYWHEEL SLICER BERKEL mod. B116SA for PROFESSIONAL USE, with BLADE diameter 370 mm , available in the standard colors red and black:

- $\circ~$  aluminum construction;
- $\circ~$  designed for very intensive use , capable of satisfying even the high productivity typical of the hypermarket ;
- flowered shuttlecock ;
- $\circ~$  slice guard , collecting plate , sliding stainless steel overplate ;
- Centesimal slice thickness adjustment system with precision incremental;
- 360° blade protection ring with mechanized drive;
- automatic advancement system coordinated with the sail to guarantee immediately straight and waste-free cuts;
- $\circ~$  sliding stainless steel overplate , easily removable for cleaning;
- built-in sharpener with coordinated drive of the grinding wheels;
- blade diameter 370 mm ;
- circular cutting capacity : 260 mm;
- rectangular cutting capacity : 290 x 260h mm;
- slice thickness : 0 4 mm.

## Accessories/Options :

pedestal

| AVAILABLE MODELS                                                                                                                               |                                                                                                                                                                                                                                                                                                                                                                                                                          |
|------------------------------------------------------------------------------------------------------------------------------------------------|--------------------------------------------------------------------------------------------------------------------------------------------------------------------------------------------------------------------------------------------------------------------------------------------------------------------------------------------------------------------------------------------------------------------------|
| Semi-automatic professional flywheel slicer, red<br>color, with blade diameter mm 370, V.230/1,<br>Kw.0,75, Weight 100 Kg, dim.mm.960x780x720h | € 12.527,28<br>VAT escluded<br>Shipping to be calculed<br>Delivery from 10 to 18 days                                                                                                                                                                                                                                                                                                                                    |
| Semi-automatic professional flywheel slicer, red<br>color, with blade diameter mm 370, V.230/1,<br>Kw.0,75, Weight 100 Kg, dim.mm.960x780x720h | € 12.527,28<br>VAT escluded<br>Shipping to be calculed<br>Delivery from 10 to 18 days                                                                                                                                                                                                                                                                                                                                    |
| TECHNICAL CARD                                                                                                                                 |                                                                                                                                                                                                                                                                                                                                                                                                                          |
| DESCRIPTION                                                                                                                                    | PRICE/DELIVERY                                                                                                                                                                                                                                                                                                                                                                                                           |
| BERKEL - Red Stand for Flywheel Slicer<br>B116/B116A/B116SA                                                                                    | € 1.221,76<br>VAT escluded<br>Shipping to be calculed<br>Delivery from 10 to 18 days                                                                                                                                                                                                                                                                                                                                     |
| BERKEL - Black Stand for Flywheel Slicer<br>B116/B116A/B116SA                                                                                  | € 1.221,76<br>VAT escluded<br>Shipping to be calculed<br>Delivery from 10 to 18 days                                                                                                                                                                                                                                                                                                                                     |
|                                                                                                                                                | Semi-automatic professional flywheel slicer, red color, with blade diameter mm 370, V.230/1, Kw.0,75, Weight 100 Kg, dim.mm.960x780x720h   Semi-automatic professional flywheel slicer, red color, with blade diameter mm 370, V.230/1, Kw.0,75, Weight 100 Kg, dim.mm.960x780x720h   TECHNICAL CARD   DESCRIPTION   BERKEL - Red Stand for Flywheel Slicer B116/B116A/B116SA   BERKEL - Black Stand for Flywheel Slicer |