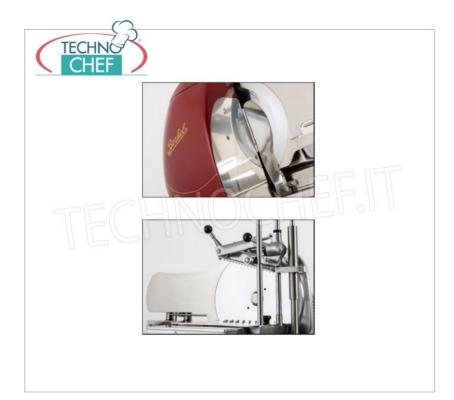

## PROFESSIONAL DESCRIPTION

SEMI-AUTOMATIC FLYWHEEL SLICER BERKEL mod. B116SA for PROFESSIONAL USE, with BLADE diameter 370 mm , available in the standard colors red and black:

- $\circ~$  aluminum construction;
- $\circ~$  designed for very intensive use , capable of satisfying even the high productivity typical of the hypermarket ;
- flowered shuttlecock ;
- $\circ~$  slice guard , collecting plate , sliding stainless steel overplate ;
- Centesimal slice thickness adjustment system with precision incremental;
- 360° blade protection ring with mechanized drive;
- automatic advancement system coordinated with the sail to guarantee immediately straight and waste-free cuts;
- $\circ~$  sliding stainless steel overplate , easily removable for cleaning;
- built-in sharpener with coordinated drive of the grinding wheels;
- blade diameter 370 mm ;
- circular cutting capacity : 260 mm;
- rectangular cutting capacity : 290 x 260h mm;
- slice thickness : 0 4 mm.