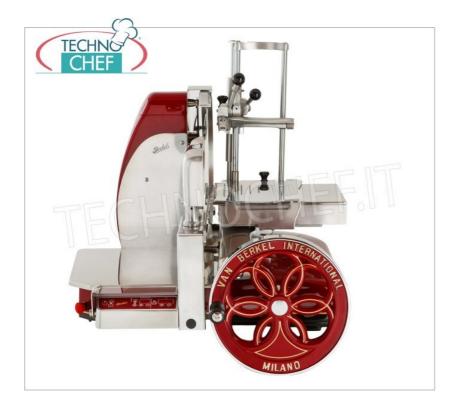

## PROFESSIONAL DESCRIPTION

SEMI-AUTOMATIC FLYWHEEL SLICER BERKEL mod. B116SA for PROFESSIONAL USE, with BLADE diameter 370 mm , available in the standard colors red and black:

- $\circ~$  aluminum construction;
- $\circ~$  designed for very intensive use , capable of satisfying even the high productivity typical of the hypermarket ;
- flowered shuttlecock ;
- $\circ~$  slice guard , collecting plate , sliding stainless steel overplate ;
- Centesimal slice thickness adjustment system with precision incremental;
- 360° blade protection ring with mechanized drive;
- automatic advancement system coordinated with the sail to guarantee immediately straight and waste-free cuts;
- $\circ~$  sliding stainless steel overplate , easily removable for cleaning;
- built-in sharpener with coordinated drive of the grinding wheels;
- blade diameter 370 mm ;
- circular cutting capacity : 260 mm;
- rectangular cutting capacity : 290 x 260h mm;
- slice thickness : 0 4 mm.

## Accessories/Options :

pedestal

| AVAILABLE MODELS                                                                                                                               |                                                                                                                                                                                                                                                                                                                                                                                                                          |
|------------------------------------------------------------------------------------------------------------------------------------------------|--------------------------------------------------------------------------------------------------------------------------------------------------------------------------------------------------------------------------------------------------------------------------------------------------------------------------------------------------------------------------------------------------------------------------|
| Semi-automatic professional flywheel slicer, red<br>color, with blade diameter mm 370, V.230/1,<br>Kw.0,75, Weight 100 Kg, dim.mm.960x780x720h | € 12.527,28<br>VAT escluded<br>Shipping to be calculed<br>Delivery from 10 to 18 days                                                                                                                                                                                                                                                                                                                                    |
| Semi-automatic professional flywheel slicer, red<br>color, with blade diameter mm 370, V.230/1,<br>Kw.0,75, Weight 100 Kg, dim.mm.960x780x720h | € 12.527,28<br>VAT escluded<br>Shipping to be calculed<br>Delivery from 10 to 18 days                                                                                                                                                                                                                                                                                                                                    |
| TECHNICAL CARD                                                                                                                                 |                                                                                                                                                                                                                                                                                                                                                                                                                          |
| DESCRIPTION                                                                                                                                    | PRICE/DELIVERY                                                                                                                                                                                                                                                                                                                                                                                                           |
| BERKEL - Red Stand for Flywheel Slicer<br>B116/B116A/B116SA                                                                                    | € 1.221,76<br>VAT escluded<br>Shipping to be calculed<br>Delivery from 10 to 18 days                                                                                                                                                                                                                                                                                                                                     |
| BERKEL - Black Stand for Flywheel Slicer<br>B116/B116A/B116SA                                                                                  | € 1.221,76<br>VAT escluded<br>Shipping to be calculed<br>Delivery from 10 to 18 days                                                                                                                                                                                                                                                                                                                                     |
|                                                                                                                                                | Semi-automatic professional flywheel slicer, red color, with blade diameter mm 370, V.230/1, Kw.0,75, Weight 100 Kg, dim.mm.960x780x720h   Semi-automatic professional flywheel slicer, red color, with blade diameter mm 370, V.230/1, Kw.0,75, Weight 100 Kg, dim.mm.960x780x720h   TECHNICAL CARD   DESCRIPTION   BERKEL - Red Stand for Flywheel Slicer B116/B116A/B116SA   BERKEL - Black Stand for Flywheel Slicer |