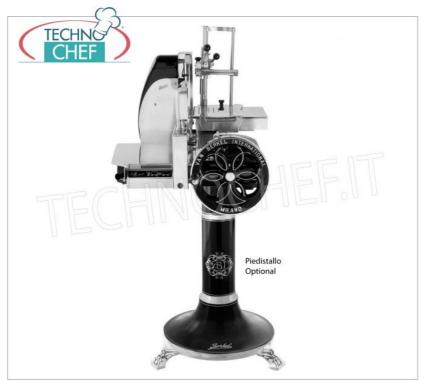

## PROFESSIONAL DESCRIPTION

SEMI-AUTOMATIC FLYWHEEL SLICER BERKEL mod. B116SA for PROFESSIONAL USE, with BLADE diameter 370 mm , available in the standard colors red and black:

- $\circ~$  aluminum construction;
- $\circ~$  designed for very intensive use , capable of satisfying even the high productivity typical of the hypermarket ;
- flowered shuttlecock ;
- $\circ~$  slice guard , collecting plate , sliding stainless steel overplate ;
- Centesimal slice thickness adjustment system with precision incremental;
- 360° blade protection ring with mechanized drive;
- automatic advancement system coordinated with the sail to guarantee immediately straight and waste-free cuts;
- $\circ~$  sliding stainless steel overplate , easily removable for cleaning;
- built-in sharpener with coordinated drive of the grinding wheels;
- blade diameter 370 mm ;
- circular cutting capacity : 260 mm;
- rectangular cutting capacity : 290 x 260h mm;
- slice thickness : 0 4 mm.

## Accessories/Options :

pedestal

| AVAILABLE MODELS                                                                                                                               |                                                                                                                                                                                                                                                                                                                                                                                                                          |
|------------------------------------------------------------------------------------------------------------------------------------------------|--------------------------------------------------------------------------------------------------------------------------------------------------------------------------------------------------------------------------------------------------------------------------------------------------------------------------------------------------------------------------------------------------------------------------|
| Semi-automatic professional flywheel slicer, red<br>color, with blade diameter mm 370, V.230/1,<br>Kw.0,75, Weight 100 Kg, dim.mm.960x780x720h | € 12.527,28<br>VAT escluded<br>Shipping to be calculed<br>Delivery from 10 to 18 days                                                                                                                                                                                                                                                                                                                                    |
| Semi-automatic professional flywheel slicer, red<br>color, with blade diameter mm 370, V.230/1,<br>Kw.0,75, Weight 100 Kg, dim.mm.960x780x720h | € 12.527,28<br>VAT escluded<br>Shipping to be calculed<br>Delivery from 10 to 18 days                                                                                                                                                                                                                                                                                                                                    |
| TECHNICAL CARD                                                                                                                                 |                                                                                                                                                                                                                                                                                                                                                                                                                          |
| DESCRIPTION                                                                                                                                    | PRICE/DELIVERY                                                                                                                                                                                                                                                                                                                                                                                                           |
| BERKEL - Red Stand for Flywheel Slicer<br>B116/B116A/B116SA                                                                                    | € 1.221,76<br>VAT escluded<br>Shipping to be calculed<br>Delivery from 10 to 18 days                                                                                                                                                                                                                                                                                                                                     |
| BERKEL - Black Stand for Flywheel Slicer<br>B116/B116A/B116SA                                                                                  | € 1.221,76<br>VAT escluded<br>Shipping to be calculed<br>Delivery from 10 to 18 days                                                                                                                                                                                                                                                                                                                                     |
|                                                                                                                                                | Semi-automatic professional flywheel slicer, red color, with blade diameter mm 370, V.230/1, Kw.0,75, Weight 100 Kg, dim.mm.960x780x720h   Semi-automatic professional flywheel slicer, red color, with blade diameter mm 370, V.230/1, Kw.0,75, Weight 100 Kg, dim.mm.960x780x720h   TECHNICAL CARD   DESCRIPTION   BERKEL - Red Stand for Flywheel Slicer B116/B116A/B116SA   BERKEL - Black Stand for Flywheel Slicer |