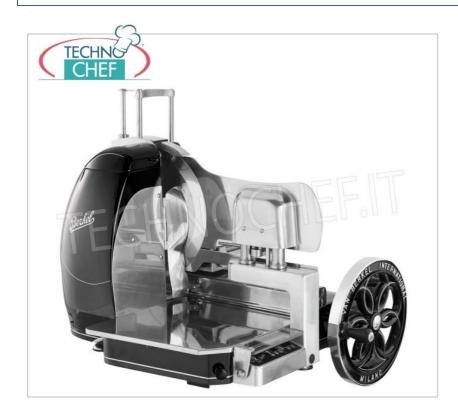

## PROFESSIONAL DESCRIPTION

SEMI-AUTOMATIC FLYWHEEL SLICER BERKEL mod. B116SA for PROFESSIONAL USE, with BLADE diameter 370 mm , available in the standard colors red and black:

- $\circ~$  aluminum construction;
- $\circ~$  designed for very intensive use , capable of satisfying even the high productivity typical of the hypermarket ;
- flowered shuttlecock ;
- $\circ~$  slice guard , collecting plate , sliding stainless steel overplate ;
- Centesimal slice thickness adjustment system with precision incremental;
- 360° blade protection ring with mechanized drive;
- automatic advancement system coordinated with the sail to guarantee immediately straight and waste-free cuts;
- $\circ~$  sliding stainless steel overplate , easily removable for cleaning;
- built-in sharpener with coordinated drive of the grinding wheels;
- blade diameter 370 mm ;
- circular cutting capacity : 260 mm;
- rectangular cutting capacity : 290 x 260h mm;
- slice thickness : 0 4 mm.

## Accessories/Options :

pedestal

| AVAILABLE MODELS                                                                                                                               |                                                                                                                                                                                                                                                                                                                                                                                                                          |
|------------------------------------------------------------------------------------------------------------------------------------------------|--------------------------------------------------------------------------------------------------------------------------------------------------------------------------------------------------------------------------------------------------------------------------------------------------------------------------------------------------------------------------------------------------------------------------|
| Semi-automatic professional flywheel slicer, red<br>color, with blade diameter mm 370, V.230/1,<br>Kw.0,75, Weight 100 Kg, dim.mm.960x780x720h | € 12.527,28<br>VAT escluded<br>Shipping to be calculed<br>Delivery from 10 to 18 days                                                                                                                                                                                                                                                                                                                                    |
| Semi-automatic professional flywheel slicer, red<br>color, with blade diameter mm 370, V.230/1,<br>Kw.0,75, Weight 100 Kg, dim.mm.960x780x720h | € 12.527,28<br>VAT escluded<br>Shipping to be calculed<br>Delivery from 10 to 18 days                                                                                                                                                                                                                                                                                                                                    |
| TECHNICAL CARD                                                                                                                                 |                                                                                                                                                                                                                                                                                                                                                                                                                          |
| DESCRIPTION                                                                                                                                    | PRICE/DELIVERY                                                                                                                                                                                                                                                                                                                                                                                                           |
| BERKEL - Red Stand for Flywheel Slicer<br>B116/B116A/B116SA                                                                                    | € 1.221,76<br>VAT escluded<br>Shipping to be calculed<br>Delivery from 10 to 18 days                                                                                                                                                                                                                                                                                                                                     |
| BERKEL - Black Stand for Flywheel Slicer<br>B116/B116A/B116SA                                                                                  | € 1.221,76<br>VAT escluded<br>Shipping to be calculed<br>Delivery from 10 to 18 days                                                                                                                                                                                                                                                                                                                                     |
|                                                                                                                                                | Semi-automatic professional flywheel slicer, red color, with blade diameter mm 370, V.230/1, Kw.0,75, Weight 100 Kg, dim.mm.960x780x720h   Semi-automatic professional flywheel slicer, red color, with blade diameter mm 370, V.230/1, Kw.0,75, Weight 100 Kg, dim.mm.960x780x720h   TECHNICAL CARD   DESCRIPTION   BERKEL - Red Stand for Flywheel Slicer B116/B116A/B116SA   BERKEL - Black Stand for Flywheel Slicer |