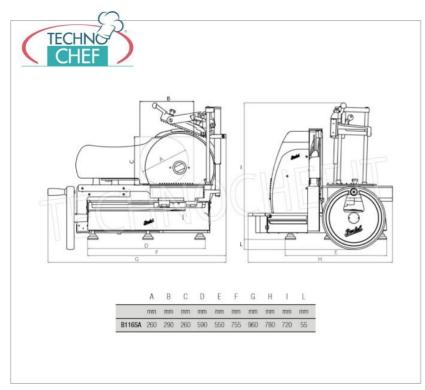

## **TECHNICAL CARD**

| power supply              | Monofase |
|---------------------------|----------|
| Volts                     | V 230/1  |
| frequency (Hz)            | 50       |
| motor power capacity (Kw) | 0,75     |
| net weight (Kg)           | 100      |
| breadth (mm)              | 960      |
| depth (mm)                | 780      |
| height (mm)               | 720      |