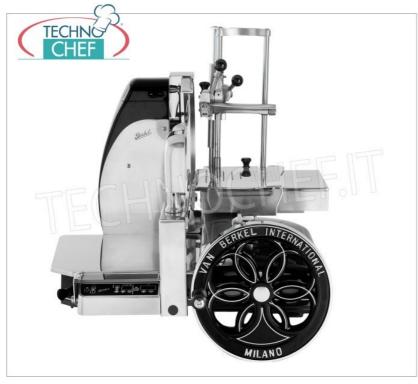

## PROFESSIONAL DESCRIPTION

SEMI-AUTOMATIC FLYWHEEL SLICER BERKEL mod. B116SA for PROFESSIONAL USE, with BLADE diameter 370 mm , available in the standard colors red and black:

- $\circ~$  aluminum construction;
- $\circ~$  designed for very intensive use , capable of satisfying even the high productivity typical of the hypermarket ;
- flowered shuttlecock ;
- $\circ~$  slice guard , collecting plate , sliding stainless steel overplate ;
- Centesimal slice thickness adjustment system with precision incremental;
- 360° blade protection ring with mechanized drive;
- automatic advancement system coordinated with the sail to guarantee immediately straight and waste-free cuts;
- $\circ~$  sliding stainless steel overplate , easily removable for cleaning;
- built-in sharpener with coordinated drive of the grinding wheels;
- blade diameter 370 mm ;
- circular cutting capacity : 260 mm;
- rectangular cutting capacity : 290 x 260h mm;
- slice thickness : 0 4 mm.

## Accessories/Options :

pedestal

| AVAILABLE MODELS                                                                                                                               |                                                                                                                                                                                                                                                                                                                                                                                                                          |
|------------------------------------------------------------------------------------------------------------------------------------------------|--------------------------------------------------------------------------------------------------------------------------------------------------------------------------------------------------------------------------------------------------------------------------------------------------------------------------------------------------------------------------------------------------------------------------|
| Semi-automatic professional flywheel slicer, red<br>color, with blade diameter mm 370, V.230/1,<br>Kw.0,75, Weight 100 Kg, dim.mm.960x780x720h | € 12.527,28<br>VAT escluded<br>Shipping to be calculed<br>Delivery from 10 to 18 days                                                                                                                                                                                                                                                                                                                                    |
| Semi-automatic professional flywheel slicer, red<br>color, with blade diameter mm 370, V.230/1,<br>Kw.0,75, Weight 100 Kg, dim.mm.960x780x720h | € 12.527,28<br>VAT escluded<br>Shipping to be calculed<br>Delivery from 10 to 18 days                                                                                                                                                                                                                                                                                                                                    |
| TECHNICAL CARD                                                                                                                                 |                                                                                                                                                                                                                                                                                                                                                                                                                          |
| DESCRIPTION                                                                                                                                    | PRICE/DELIVERY                                                                                                                                                                                                                                                                                                                                                                                                           |
| BERKEL - Red Stand for Flywheel Slicer<br>B116/B116A/B116SA                                                                                    | € 1.221,76<br>VAT escluded<br>Shipping to be calculed<br>Delivery from 10 to 18 days                                                                                                                                                                                                                                                                                                                                     |
| BERKEL - Black Stand for Flywheel Slicer<br>B116/B116A/B116SA                                                                                  | € 1.221,76<br>VAT escluded<br>Shipping to be calculed<br>Delivery from 10 to 18 days                                                                                                                                                                                                                                                                                                                                     |
|                                                                                                                                                | Semi-automatic professional flywheel slicer, red color, with blade diameter mm 370, V.230/1, Kw.0,75, Weight 100 Kg, dim.mm.960x780x720h   Semi-automatic professional flywheel slicer, red color, with blade diameter mm 370, V.230/1, Kw.0,75, Weight 100 Kg, dim.mm.960x780x720h   TECHNICAL CARD   DESCRIPTION   BERKEL - Red Stand for Flywheel Slicer B116/B116A/B116SA   BERKEL - Black Stand for Flywheel Slicer |