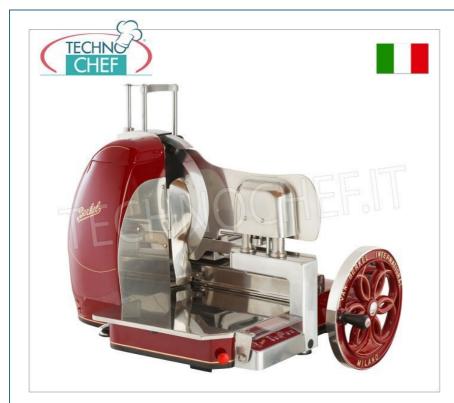

## PROFESSIONAL DESCRIPTION

SEMI-AUTOMATIC FLYWHEEL SLICER BERKEL mod. B116SA for PROFESSIONAL USE, with BLADE diameter 370 mm , available in the standard colors red and black:

- $\circ~$  aluminum construction;
- $\circ~$  designed for very intensive use , capable of satisfying even the high productivity typical of the hypermarket ;
- flowered shuttlecock ;
- $\circ~$  slice guard , collecting plate , sliding stainless steel overplate ;
- Centesimal slice thickness adjustment system with precision incremental;
- 360° blade protection ring with mechanized drive;
- automatic advancement system coordinated with the sail to guarantee immediately straight and waste-free cuts;
- $\circ~$  sliding stainless steel overplate , easily removable for cleaning;
- built-in sharpener with coordinated drive of the grinding wheels;
- blade diameter 370 mm ;
- circular cutting capacity : 260 mm;
- rectangular cutting capacity : 290 x 260h mm;
- slice thickness : 0 4 mm.

## Accessories/Options :

pedestal

| AVAILABLE MODELS                                                                                                                               |                                                                                                                                                                                                                                                                                                                                                                                                                          |
|------------------------------------------------------------------------------------------------------------------------------------------------|--------------------------------------------------------------------------------------------------------------------------------------------------------------------------------------------------------------------------------------------------------------------------------------------------------------------------------------------------------------------------------------------------------------------------|
| Semi-automatic professional flywheel slicer, red<br>color, with blade diameter mm 370, V.230/1,<br>Kw.0,75, Weight 100 Kg, dim.mm.960x780x720h | € 12.527,28<br>VAT escluded<br>Shipping to be calculed<br>Delivery from 10 to 18 days                                                                                                                                                                                                                                                                                                                                    |
| Semi-automatic professional flywheel slicer, red<br>color, with blade diameter mm 370, V.230/1,<br>Kw.0,75, Weight 100 Kg, dim.mm.960x780x720h | € 12.527,28<br>VAT escluded<br>Shipping to be calculed<br>Delivery from 10 to 18 days                                                                                                                                                                                                                                                                                                                                    |
| TECHNICAL CARD                                                                                                                                 |                                                                                                                                                                                                                                                                                                                                                                                                                          |
| DESCRIPTION                                                                                                                                    | PRICE/DELIVERY                                                                                                                                                                                                                                                                                                                                                                                                           |
| BERKEL - Red Stand for Flywheel Slicer<br>B116/B116A/B116SA                                                                                    | € 1.221,76<br>VAT escluded<br>Shipping to be calculed<br>Delivery from 10 to 18 days                                                                                                                                                                                                                                                                                                                                     |
| BERKEL - Black Stand for Flywheel Slicer<br>B116/B116A/B116SA                                                                                  | € 1.221,76<br>VAT escluded<br>Shipping to be calculed<br>Delivery from 10 to 18 days                                                                                                                                                                                                                                                                                                                                     |
|                                                                                                                                                | Semi-automatic professional flywheel slicer, red color, with blade diameter mm 370, V.230/1, Kw.0,75, Weight 100 Kg, dim.mm.960x780x720h   Semi-automatic professional flywheel slicer, red color, with blade diameter mm 370, V.230/1, Kw.0,75, Weight 100 Kg, dim.mm.960x780x720h   TECHNICAL CARD   DESCRIPTION   BERKEL - Red Stand for Flywheel Slicer B116/B116A/B116SA   BERKEL - Black Stand for Flywheel Slicer |