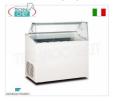

## TECHNICAL CARD

| CO | DE | /PI | СТ | UF | RES |
|----|----|-----|----|----|-----|
|    |    |     |    |    |     |

DESCRIPTION

PRICE/DELIVERY

ML-TOP6

MONDIAL FRAMEC - Display cabinet for whipped ice cream, It.246, Mod.TOP6

€ 2.056,58

VAT escluded

Shipping to be calculed

**Delivery** from 8 to 15 days

ML-TOP7

MONDIAL FRAMEC - Display cabinet for whipped ice cream, It. 293, Mod.TOP7

€ 2.123,66

VAT escluded