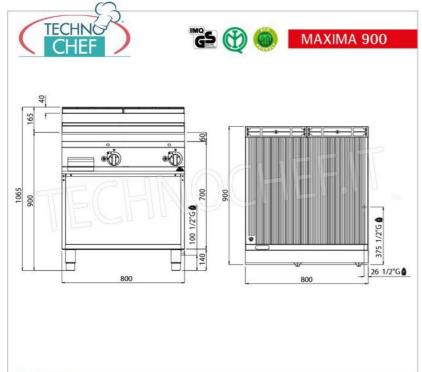

## **TECHNICAL CARD**

| Thermal input (Kw) | 20,00 |
|--------------------|-------|
| net weight (Kg)    | 111   |
| breadth (mm)       | 800   |
| depth (mm)         | 900   |
| height (mm)        | 900   |
|                    |       |

#### GAS GRIDDLE with RIBBED PLATE, MAXIMA 900 Line, MULTIPAN Series, DOUBLE module on OPEN CABINET :

- worktop and front and side panels in AISI 304 stainless steel ;
- stainless steel interior;
- large surface flame tubular burners for greater uniformity of heat distribution;
- regulation of the power supplied via continuously operating tap ;
- pilot flame and thermocouple safety valve ;
- **piezoelectric ignition** with rubber protection,
- The **uniform temperature distribution** system guarantees **optimal cooking** without heat dispersion, with consequent advantages in terms of **energy saving** and improvement of the working environment;
- $\circ~$  maximum temperature over 300°C ;
- full-size, full-size ribbed, high-thickness satin- finished steel plate with flush splashguard;
- $\circ~$  two zones with separate controls for independent and optimal temperature regulation ;
- slightly inclined cooking surface with large drain hole and conveyor in a special container;
- cooking area measuring 796 x 667 mm ;
- large compartment completely in steel ;
- 2 year warranty .

# CODE

BS-G9FR8M-2

DESCRIPTION GAS GRIDDLE with RIBBED PLATE, BERTOS MAXIMA 900 line, MULTIPAN series, DOUBLE module on OPEN CABINET with 796x667 mm COOKING AREA, INDEPENDENT CONTROLS, thermal power Kw.20,00, Weight 111 Kg, dim.mm.800x900x900h