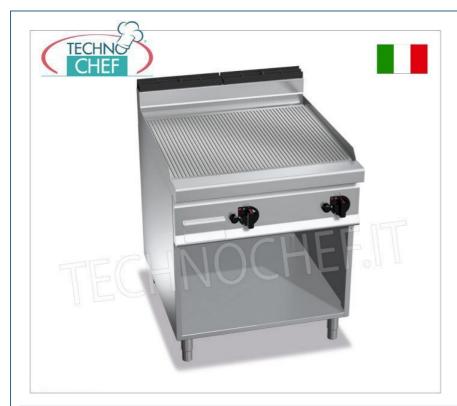

#### GAS GRIDDLE with RIBBED PLATE, MAXIMA 900 Line, MULTIPAN Series, DOUBLE module on OPEN CABINET :

- worktop and front and side panels in AISI 304 stainless steel ;
- stainless steel interior;
- large surface flame tubular burners for greater uniformity of heat distribution;
- regulation of the power supplied via continuously operating tap ;
- pilot flame and thermocouple safety valve ;
- **piezoelectric ignition** with rubber protection,
- The **uniform temperature distribution** system guarantees **optimal cooking** without heat dispersion, with consequent advantages in terms of **energy saving** and improvement of the working environment;
- $\circ~$  maximum temperature over 300°C ;
- full-size, full-size ribbed, high-thickness satin- finished steel plate with flush splashguard;
- $\circ~$  two zones with separate controls for independent and optimal temperature regulation ;
- slightly inclined cooking surface with large drain hole and conveyor in a special container;
- cooking area measuring 796 x 667 mm ;
- large compartment completely in steel ;
- 2 year warranty .

# CODE

BS-G9FR8M-2

DESCRIPTION GAS GRIDDLE with RIBBED PLATE, BERTOS MAXIMA 900 line, MULTIPAN series, DOUBLE module on OPEN CABINET with 796x667 mm COOKING AREA, INDEPENDENT CONTROLS, thermal power Kw.20,00, Weight 111 Kg, dim.mm.800x900x900h