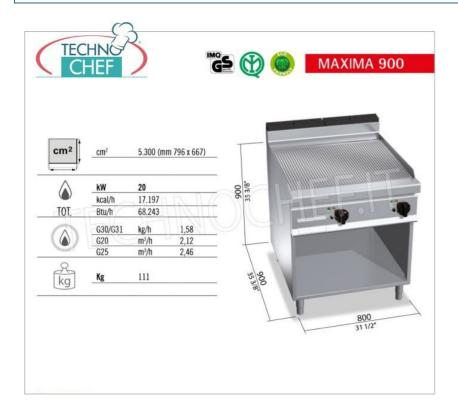

## **TECHNICAL CARD**

| Thermal input (Kw) | 20,00 |
|--------------------|-------|
| net weight (Kg)    | 111   |
| breadth (mm)       | 800   |
| depth (mm)         | 900   |
| height (mm)        | 900   |
|                    |       |

#### GAS GRIDDLE with RIBBED PLATE, MAXIMA 900 Line, MULTIPAN Series, DOUBLE module on OPEN CABINET :

- worktop and front and side panels in AISI 304 stainless steel ;
- stainless steel interior;
- large surface flame tubular burners for greater uniformity of heat distribution;
- regulation of the power supplied via continuously operating tap ;
- pilot flame and thermocouple safety valve ;
- **piezoelectric ignition** with rubber protection,
- The **uniform temperature distribution** system guarantees **optimal cooking** without heat dispersion, with consequent advantages in terms of **energy saving** and improvement of the working environment;
- $\circ~$  maximum temperature over 300°C ;
- full-size, full-size ribbed, high-thickness satin- finished steel plate with flush splashguard;
- $\circ~$  two zones with separate controls for independent and optimal temperature regulation ;
- slightly inclined cooking surface with large drain hole and conveyor in a special container;
- cooking area measuring 796 x 667 mm ;
- large compartment completely in steel ;
- 2 year warranty .

# CODE

BS-G9FR8M-2

DESCRIPTION GAS GRIDDLE with RIBBED PLATE, BERTOS MAXIMA 900 line, MULTIPAN series, DOUBLE module on OPEN CABINET with 796x667 mm COOKING AREA, INDEPENDENT CONTROLS, thermal power Kw.20,00, Weight 111 Kg, dim.mm.800x900x900h