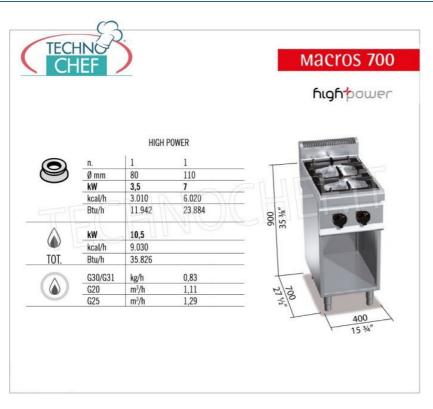

Services and Technologies for professional catering since 1973

|  | IICAI |  |
|--|-------|--|
|  |       |  |
|  |       |  |

| Thermal input (Kw) | 10,5 |
|--------------------|------|
| net weight (Kg)    | 38   |
| breadth (mm)       | 400  |
| depth (mm)         | 700  |
| height (mm)        | 900  |
|                    |      |

## GAS STOVE with 2 BURNERS on OPEN CABINET, MACROS 700 Line, HIGH POWER Series :

- worktop and front panels in AISI 304 stainless steel;
- high power single and double ring **burners guaranteed for life** entirely in nickel-plated cast iron operated by a valved tap with safety thermocouple and pilot light;
- cast iron grills ;
- 80 mm burners entirely in cast iron , with regulation up to 3.5 kW, and 110 mm , with regulation up to 7 kW;
- $\circ~$  open fire power n°x kW : 1 x 3.5 kW + 1 x 7 kW ;
- removable trays for maximum hygiene and easy maintenance;
- adjustable feet;
- $\circ \ \ \textbf{2 year warranty} \ .$