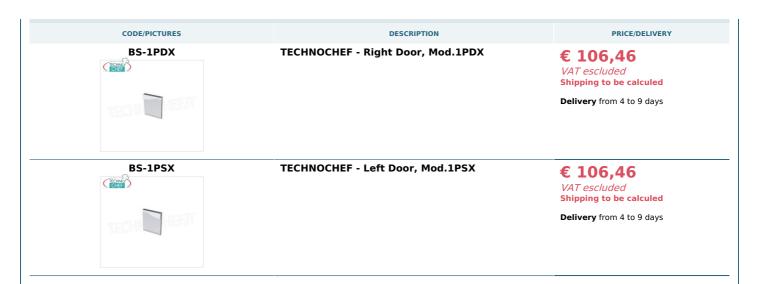

| <b>Delivery</b> from 15 to 25 days              |
|----------|--------------------------------------------------------------------------------------------------------------------------------------------|-------------------------------------------------|
| BS-G7F2M | GAS STOVE 2 BURNERS on OPEN CABINET, BERTO'S, MACROS 700 Line, HIGH POWER Series, thermal power Kw.10,5, Weight 38 Kg, dim.mm.400x700x900h | € 949,74  VAT escluded  Shipping to be calculed |
| CODE     | DESCRIPTION                                                                                                                                | PRICE/DELIVERY                                  |