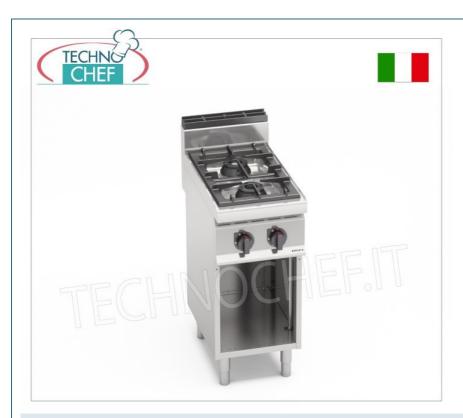

## GAS STOVE with 2 BURNERS on OPEN CABINET, MACROS 700 Line, HIGH POWER Series :

- worktop and front panels in AISI 304 stainless steel;
- high power single and double ring **burners guaranteed for life** entirely in nickel-plated cast iron operated by a valved tap with safety thermocouple and pilot light;
- cast iron grills ;
- 80 mm burners entirely in cast iron , with regulation up to 3.5 kW, and 110 mm , with regulation up to 7 kW;
- $\circ~$  open fire power n°x kW : 1 x 3.5 kW + 1 x 7 kW ;
- removable trays for maximum hygiene and easy maintenance;
- adjustable feet;
- $\circ \ \ \textbf{2 year warranty} \ .$

### CE mark Made in Italy

|          |                                                                                                                                            | <b>Delivery</b> from 15 to 25 days              |
|----------|--------------------------------------------------------------------------------------------------------------------------------------------|-------------------------------------------------|
| BS-G7F2M | GAS STOVE 2 BURNERS on OPEN CABINET, BERTO'S, MACROS 700 Line, HIGH POWER Series, thermal power Kw.10,5, Weight 38 Kg, dim.mm.400x700x900h | € 949,74  VAT escluded  Shipping to be calculed |
| CODE     | DESCRIPTION                                                                                                                                | PRICE/DELIVERY                                  |