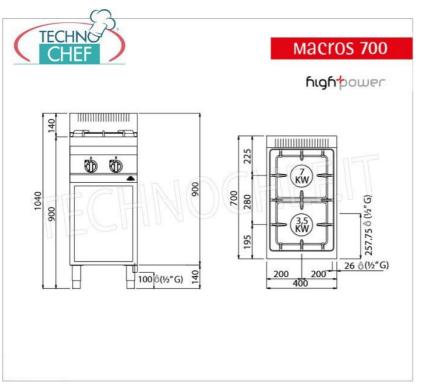

Services and Technologies for professional catering since 1973

|  | IICAI |  |
|--|-------|--|
|  |       |  |
|  |       |  |

| Thermal input (Kw) | 10,5 |
|--------------------|------|
| net weight (Kg)    | 38   |
| breadth (mm)       | 400  |
| depth (mm)         | 700  |
| height (mm)        | 900  |
|                    |      |

## GAS STOVE with 2 BURNERS on OPEN CABINET, MACROS 700 Line, HIGH POWER Series :

- worktop and front panels in AISI 304 stainless steel;
- high power single and double ring **burners guaranteed for life** entirely in nickel-plated cast iron operated by a valved tap with safety thermocouple and pilot light;
- cast iron grills ;
- 80 mm burners entirely in cast iron , with regulation up to 3.5 kW, and 110 mm , with regulation up to 7 kW;
- $\circ~$  open fire power n°x kW : 1 x 3.5 kW + 1 x 7 kW ;
- removable trays for maximum hygiene and easy maintenance;
- adjustable feet;
- $\circ \ \ \textbf{2 year warranty} \ .$