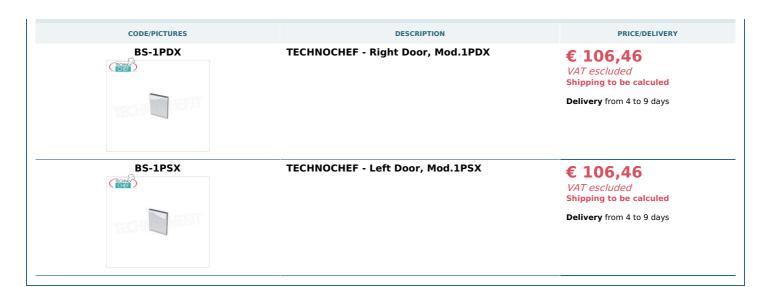

| PRICE/DELIVERY                                    |
|-----------|--------------------------------------------------------------------------------------------------------------------------------------------|---------------------------------------------------|
| BS-G7F2MP | GAS STOVE 2 BURNERS on OPEN CABINET, BERTO'S, MACROS 700 line, MAX POWER Series, thermal power Kw.14,00, Weight 38 Kg, dim.mm.400x700x900h | € 1.006,19  VAT escluded  Shipping to be calculed |
|           |                                                                                                                                            | Delivery from 15 to 25 days                       |