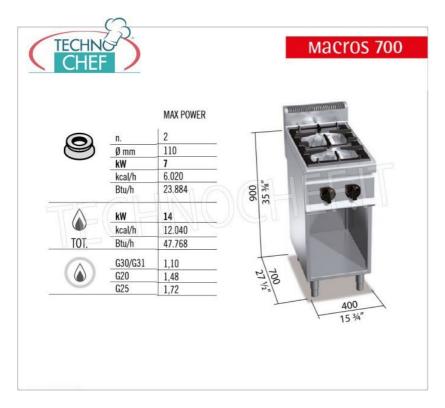

Services and Technologies for professional catering since 1973

| TECHN | ICAL | CARD |
|-------|------|------|
|       |      |      |

| Thermal input (Kw) | 14,00 |
|--------------------|-------|
| net weight (Kg)    | 38    |
| breadth (mm)       | 400   |
| depth (mm)         | 700   |
| height (mm)        | 900   |
|                    |       |

## GAS STOVE with 2 BURNERS on OPEN CABINET, MACROS 700 Line, MAX POWER Series :

- worktop and front panels in AISI 304 stainless steel;
- high power single and double crown **burners guaranteed for life** entirely in nickel-plated cast iron operated by a valved tap with safety thermocouple and pilot light;
- cast iron grills ;
- 2 110 mm cast iron burners , with adjustment up to 7 kW;
- $\circ \ \ \text{open fire power n} ^{\circ} x \ kW : 2 \ x \ 7 \ kW \ ;$
- removable trays for maximum hygiene and easy maintenance;
- adjustable feet;
- $\circ \ \ \textbf{2 year warranty} \ .$