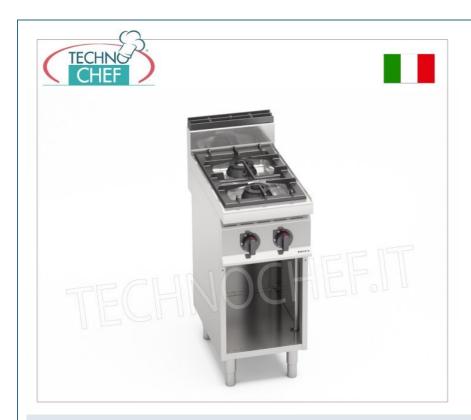

## GAS STOVE with 2 BURNERS on OPEN CABINET, MACROS 700 Line, MAX POWER Series :

- worktop and front panels in AISI 304 stainless steel;
- high power single and double crown **burners guaranteed for life** entirely in nickel-plated cast iron operated by a valved tap with safety thermocouple and pilot light;
- cast iron grills ;
- 2 110 mm cast iron burners , with adjustment up to 7 kW;
- $\circ \ \ \text{open fire power n} ^{\circ} x \ kW : 2 \ x \ 7 \ kW \ ;$
- removable trays for maximum hygiene and easy maintenance;
- adjustable feet;
- $\circ \ \ \textbf{2 year warranty} \ .$

### CE mark Made in Italy

| CODE      | DESCRIPTION                                                                                                                                | PRICE/DELIVERY                                    |
|-----------|--------------------------------------------------------------------------------------------------------------------------------------------|---------------------------------------------------|
| BS-G7F2MP | GAS STOVE 2 BURNERS on OPEN CABINET, BERTO'S, MACROS 700 line, MAX POWER Series, thermal power Kw.14,00, Weight 38 Kg, dim.mm.400x700x900h | € 1.006,19  VAT escluded  Shipping to be calculed |
|           |                                                                                                                                            | Delivery from 15 to 25 days                       |