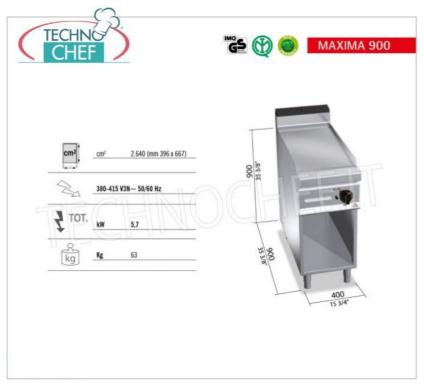

## **TECHNICAL CARD**

| power supply              | Trifase    |
|---------------------------|------------|
| Volts                     | V 400/3 +N |
| frequency (Hz)            | 50         |
| motor power capacity (Kw) | 5,7        |
| net weight (Kg)           | 63         |
| breadth (mm)              | 400        |
| depth (mm)                | 900        |
| height (mm)               | 900        |