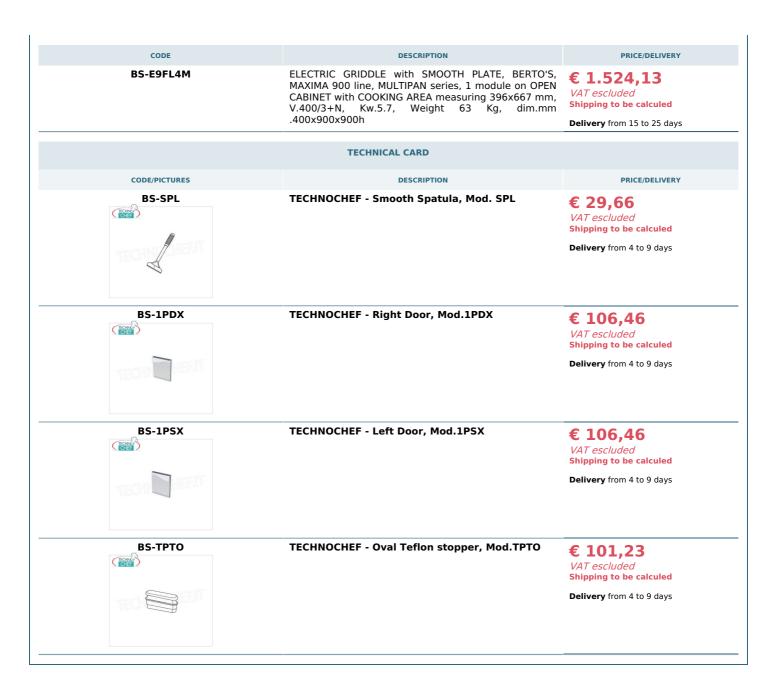

# Accessories/Options:

- smooth spatula for Fry Top
- o oval Teflon cap
- right/left door for compartment