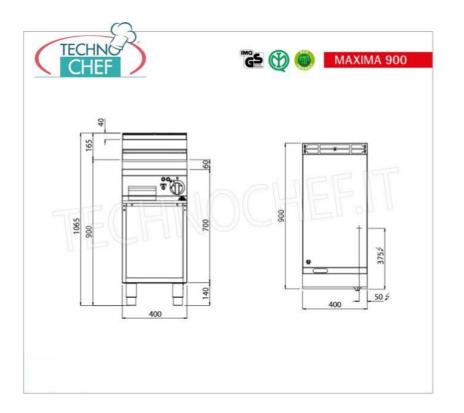

## **TECHNICAL CARD**

| power supply              | Trifase    |
|---------------------------|------------|
| Volts                     | V 400/3 +N |
| frequency (Hz)            | 50         |
| motor power capacity (Kw) | 5,7        |
| net weight (Kg)           | 63         |
| breadth (mm)              | 400        |
| depth (mm)                | 900        |
| height (mm)               | 900        |