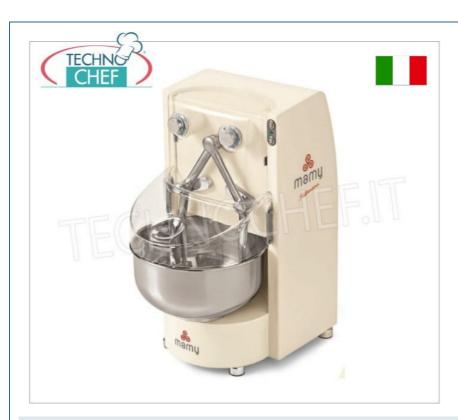

## DIPPING ARMS MIXER, MAMY Line, with 10 It STAINLESS STEEL BOWL, 7 Kg DOUGH CAPACITY:

- the mixer with diving arms, exclusive in design and professional in performance, for the most demanding users in pizzerias, pastry shops and kitchens;
- $\circ$  10 litre stainless steel tank;
- $\circ \,$  max dough capacity 7 kg;
- $\circ$  variable speed (batt/min) 35  $\div$  70 ;
- $\circ~$  available in different colors : white , ivory , champagne , burgundy , black .

CE mark Made in ITALY CODE DESCRIPTION PRICE/DELIVERY

MS-TUFFANTINAT7 MAMY

DIPPING ARMS MIXER with 10 lt stainless steel bowl, 7 Kg dough capacity, variable speed, V.230/1, Kw.0.5, Weight 52 Kg, dim.mm.370x510x695h