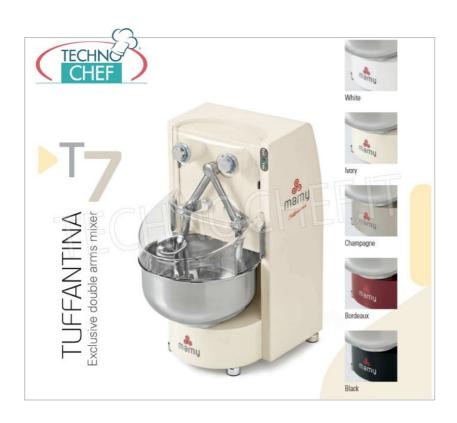

## DIPPING ARMS MIXER, MAMY Line, with 10 It STAINLESS STEEL BOWL, 7 Kg DOUGH CAPACITY:

- the mixer with diving arms, exclusive in design and professional in performance, for the most demanding users in pizzerias, pastry shops and kitchens;
- $\circ$  10 litre stainless steel tank;
- $\circ \,$  max dough capacity 7 kg;
- $\circ$  variable speed (batt/min) 35  $\div$  70 ;
- $\circ~$  available in different colors : white , ivory , champagne , burgundy , black .

CE mark Made in ITALY CODE DESCRIPTION PRICE/DELIVERY

MS-TUFFANTINAT7 MAMY

DIPPING ARMS MIXER with 10 lt stainless steel bowl, 7 Kg dough capacity, variable speed, V.230/1, Kw.0.5, Weight 52 Kg, dim.mm.370x510x695h