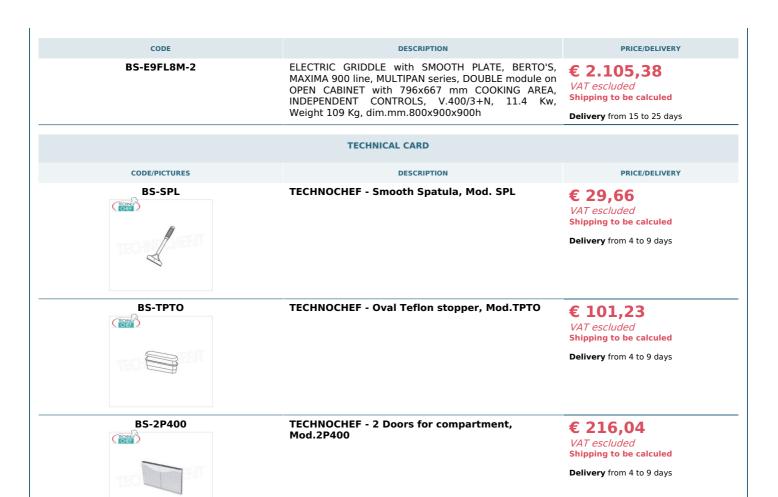

## Accessories/Options:

- smooth spatula for Fry Top
- oval teflon cap
- o 2 doors per compartment