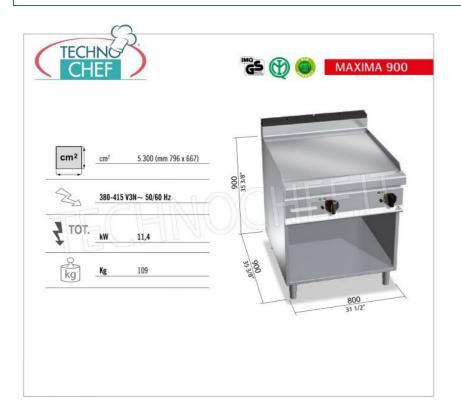

### **TECHNICAL CARD**

| power supply              | Trifase    |
|---------------------------|------------|
| Volts                     | V 400/3 +N |
| frequency (Hz)            | 50         |
| motor power capacity (Kw) | 11,4       |
| net weight (Kg)           | 109        |
| breadth (mm)              | 800        |
| depth (mm)                | 900        |
| height (mm)               | 900        |

# ELECTRIC GRIDDLE with SMOOTH PLATE, MAXIMA 900 Line, MULTIPAN Series, DOUBLE module on OPEN CABINET :

- worktop and front and side panels in AISI 304 stainless steel;
- stainless steel interior;
- thermostatic control and safety thermostat with manual reset;
- temperature regulation from 50 to 270 °C;
- line indicator and temperature indicator
- smooth, full-size, high-thickness satin steel plate with flush splashguard;
- two zones with separate controls for independent and optimal temperature regulation;
- slightly inclined cooking surface with large drain hole and conveyor in a special container;
- $\circ~$  cooking area measuring 796 x 667 mm ;
- large compartment completely in steel;
- o 2 year warranty.