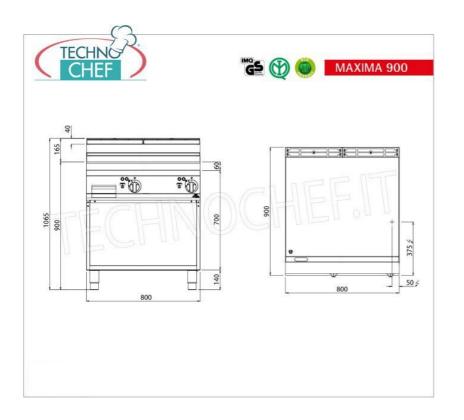

### **TECHNICAL CARD**

| power supply              | Trifase    |
|---------------------------|------------|
| Volts                     | V 400/3 +N |
| frequency (Hz)            | 50         |
| motor power capacity (Kw) | 11,4       |
| net weight (Kg)           | 109        |
| breadth (mm)              | 800        |
| depth (mm)                | 900        |
| height (mm)               | 900        |

# ELECTRIC GRIDDLE with SMOOTH PLATE, MAXIMA 900 Line, MULTIPAN Series, DOUBLE module on OPEN CABINET :

- worktop and front and side panels in AISI 304 stainless steel;
- stainless steel interior;
- thermostatic control and safety thermostat with manual reset;
- temperature regulation from 50 to 270 °C;
- line indicator and temperature indicator
- smooth, full-size, high-thickness satin steel plate with flush splashguard;
- two zones with separate controls for independent and optimal temperature regulation;
- slightly inclined cooking surface with large drain hole and conveyor in a special container;
- $\circ~$  cooking area measuring 796 x 667 mm ;
- large compartment completely in steel;
- o 2 year warranty.