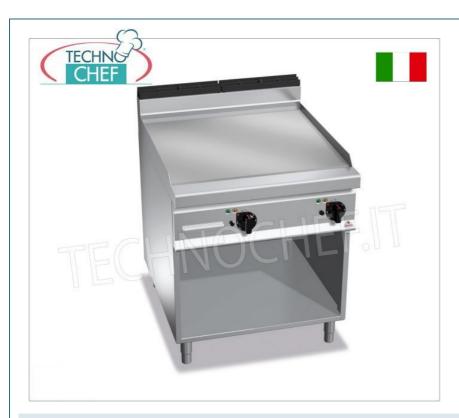

# ELECTRIC GRIDDLE with SMOOTH PLATE, MAXIMA 900 Line, MULTIPAN Series, DOUBLE module on OPEN CABINET :

- worktop and front and side panels in AISI 304 stainless steel;
- stainless steel interior;
- thermostatic control and safety thermostat with manual reset;
- temperature regulation from 50 to 270 °C;
- line indicator and temperature indicator
- smooth, full-size, high-thickness satin steel plate with flush splashguard;
- two zones with separate controls for independent and optimal temperature regulation;
- slightly inclined cooking surface with large drain hole and conveyor in a special container;
- $\circ~$  cooking area measuring 796 x 667 mm ;
- large compartment completely in steel;
- o 2 year warranty.