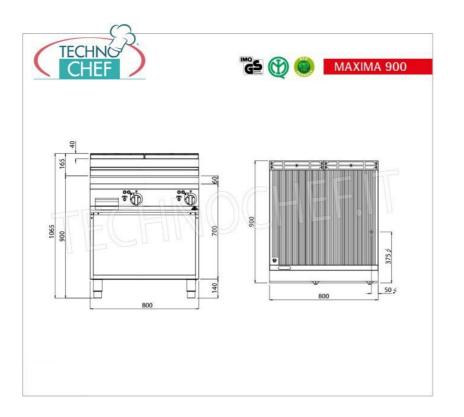

## **TECHNICAL CARD**

| power supply              | Trifase    |
|---------------------------|------------|
| Volts                     | V 400/3 +N |
| frequency (Hz)            | 50         |
| motor power capacity (Kw) | 11,4       |
| net weight (Kg)           | 109        |
| breadth (mm)              | 800        |
| depth (mm)                | 900        |
| height (mm)               | 900        |
|                           |            |

# ELECTRIC GRIDDLE with RIBBED PLATE, MAXIMA 900 Line, MULTIPAN Series, DOUBLE module on OPEN CABINET:

- $\circ~$  worktop and front and side panels in AISI 304 stainless steel ;
- stainless steel interior;
- Incoloy stainless steel heating elements placed under the cooking plate
- thermostatic control and safety thermostat with manual reset;
- $\circ~$  temperature regulation from 50 to 270 °C ;
- line indicator and temperature indicator
- full-size, full-size ribbed, high-thickness satin-finished steel plate with flush splashguard;
- $\circ~$  two zones with separate controls for independent and optimal temperature regulation;
- slightly inclined cooking surface with large drain hole and conveyor in a special container;
- cooking area measuring 796 x 667 mm;
- large compartment completely in steel;
- 2 year warranty.