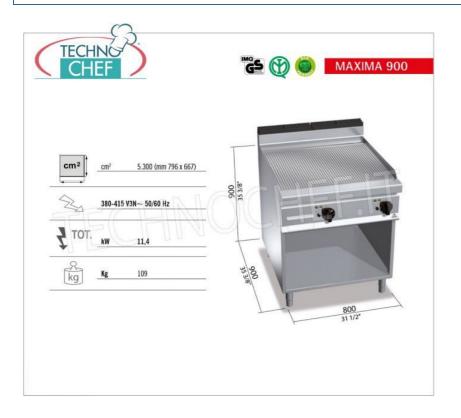

## **TECHNICAL CARD**

| power supply              | Trifase    |
|---------------------------|------------|
| Volts                     | V 400/3 +N |
| frequency (Hz)            | 50         |
| motor power capacity (Kw) | 11,4       |
| net weight (Kg)           | 109        |
| breadth (mm)              | 800        |
| depth (mm)                | 900        |
| height (mm)               | 900        |
|                           |            |

# ELECTRIC GRIDDLE with RIBBED PLATE, MAXIMA 900 Line, MULTIPAN Series, DOUBLE module on OPEN CABINET:

- $\circ~$  worktop and front and side panels in AISI 304 stainless steel ;
- stainless steel interior;
- Incoloy stainless steel heating elements placed under the cooking plate
- thermostatic control and safety thermostat with manual reset;
- $\circ~$  temperature regulation from 50 to 270 °C ;
- line indicator and temperature indicator
- full-size, full-size ribbed, high-thickness satin-finished steel plate with flush splashguard;
- $\circ~$  two zones with separate controls for independent and optimal temperature regulation;
- slightly inclined cooking surface with large drain hole and conveyor in a special container;
- cooking area measuring 796 x 667 mm;
- large compartment completely in steel;
- 2 year warranty.