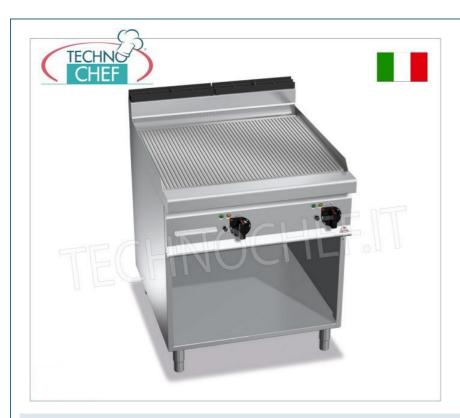

# ELECTRIC GRIDDLE with RIBBED PLATE, MAXIMA 900 Line, MULTIPAN Series, DOUBLE module on OPEN CABINET:

- $\circ~$  worktop and front and side panels in AISI 304 stainless steel ;
- stainless steel interior;
- Incoloy stainless steel heating elements placed under the cooking plate
- thermostatic control and safety thermostat with manual reset;
- $\circ~$  temperature regulation from 50 to 270 °C ;
- line indicator and temperature indicator
- full-size, full-size ribbed, high-thickness satin-finished steel plate with flush splashguard;
- $\circ~$  two zones with separate controls for independent and optimal temperature regulation;
- slightly inclined cooking surface with large drain hole and conveyor in a special container;
- cooking area measuring 796 x 667 mm;
- large compartment completely in steel;
- 2 year warranty.