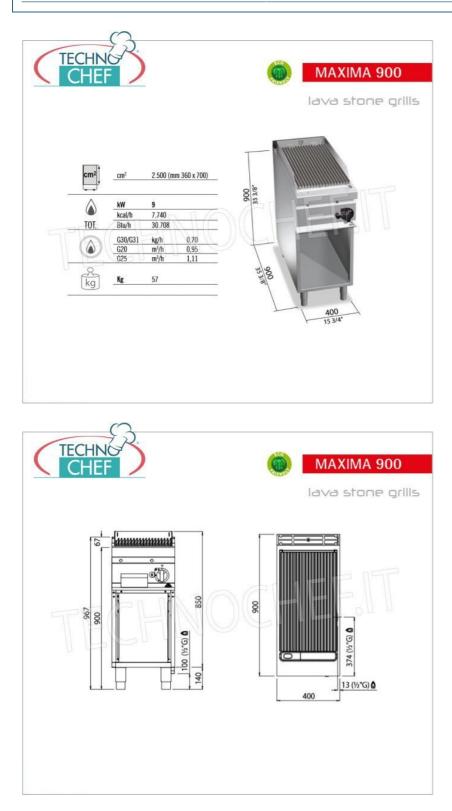

# **TECHNICAL CARD**

| Thermal input (Kw) | 9,00 |
|--------------------|------|
| net weight (Kg)    | 57   |
| breadth (mm)       | 400  |
| depth (mm)         | 900  |
| height (mm)        | 900  |
|                    |      |

### GAS LAVA STONE GRILL, MAXIMA 900 Line, COMFORT POWER Series, 1 module on OPEN CABINET :

- worktop and front and side panels in AISI 304 stainless steel ;
- stainless steel interior;
- two-branch stainless steel tubular burners ;
- regulation of the power supplied via continuously operating tap;
- pilot flame and thermocouple safety valve ;
- **piezoelectric ignition** with rubber protection;
- brazier in AISI 304 stainless steel ;
- large cooking surface with easily removable cast iron grill ;
- $\circ~$  The particular design allows you to cook fish , meat and vegetables , preventing fat burning ;
- $\circ~$  all components are easily removable for regular maintenance and cleaning operations;
- $\circ~$  long , completely steel drawer for collecting ash and grease;
- $\circ~$  cooking area measuring 360 x 700 mm ;
- $\circ~$  large compartment completely in steel ;
- 2 year warranty .

# DESCRIPTION

GAS LAVA STONE GRILL, BERTOS, MAXIMA 900 Line, COMFORT POWER Series, 1 module on OPEN CABINET with 360x700 mm COOKING AREA, 9.00 kW thermal power, 57 Kg weight, dim.400x900x900hmm

PRICE/DELIVERY