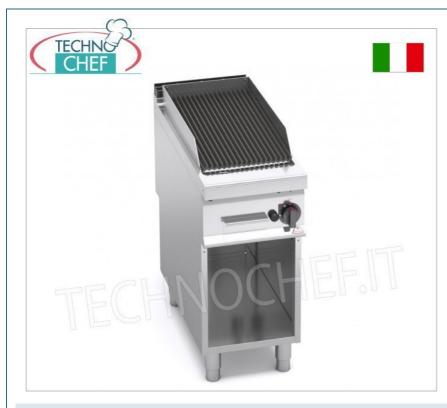

### GAS LAVA STONE GRILL, MAXIMA 900 Line, COMFORT POWER Series, 1 module on OPEN CABINET :

- worktop and front and side panels in AISI 304 stainless steel ;
- stainless steel interior;
- two-branch stainless steel tubular burners ;
- regulation of the power supplied via continuously operating tap;
- pilot flame and thermocouple safety valve ;
- **piezoelectric ignition** with rubber protection;
- brazier in AISI 304 stainless steel ;
- large cooking surface with easily removable cast iron grill ;
- $\circ~$  The particular design allows you to cook fish , meat and vegetables , preventing fat burning ;
- $\circ~$  all components are easily removable for regular maintenance and cleaning operations;
- $\circ~$  long , completely steel drawer for collecting ash and grease;
- $\circ~$  cooking area measuring 360 x 700 mm ;
- $\circ~$  large compartment completely in steel ;
- 2 year warranty .

# DESCRIPTION

GAS LAVA STONE GRILL, BERTOS, MAXIMA 900 Line, COMFORT POWER Series, 1 module on OPEN CABINET with 360x700 mm COOKING AREA, 9.00 kW thermal power, 57 Kg weight, dim.400x900x900hmm

PRICE/DELIVERY