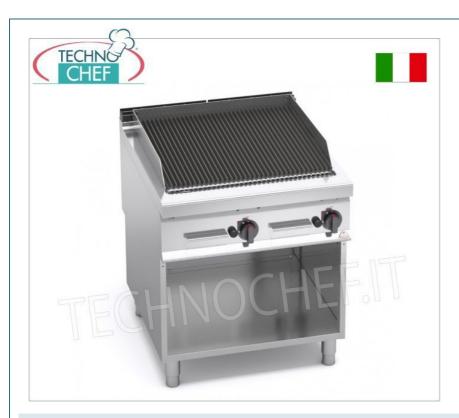

## GAS LAVA STONE GRILL, MAXIMA 900 Line, COMFORT POWER Series, DOUBLE module on OPEN CABINET:

- worktop and front and side panels in AISI 304 stainless steel;
- stainless steel interior;
- two-branch stainless steel tubular burners;
- regulation of the power supplied via continuously operating tap;
- pilot flame and thermocouple safety valve;
- piezoelectric ignition with rubber protection;
- brazier in AISI 304 stainless steel;
- large cooking surface with easily removable cast iron grill;
- the particular design allows you to cook fish , meat and vegetables , preventing fat burning ;
- $\circ~$  two zones with separate controls for independent and optimal temperature regulation.
- $\circ\;$  all components are easily removable for regular maintenance and cleaning operations;
- long , completely steel drawer for collecting ash and grease;
- $\circ~$  cooking area measuring 760 x 700 mm ;
- large compartment completely in steel;
- 2 year warranty .