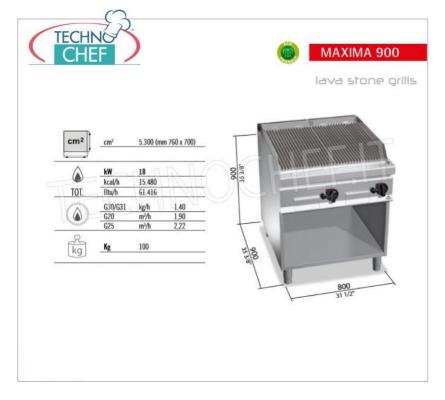

### **TECHNICAL CARD**

| Thermal input (Kw) | 18,00 |
|--------------------|-------|
| net weight (Kg)    | 100   |
| breadth (mm)       | 800   |
| depth (mm)         | 900   |
| height (mm)        | 900   |
|                    |       |