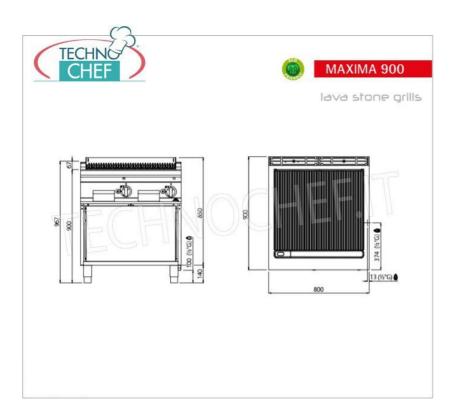

### **TECHNICAL CARD**

| Thermal input (Kw) | 18,00 |
|--------------------|-------|
| net weight (Kg)    | 100   |
| breadth (mm)       | 800   |
| depth (mm)         | 900   |
| height (mm)        | 900   |
|                    |       |