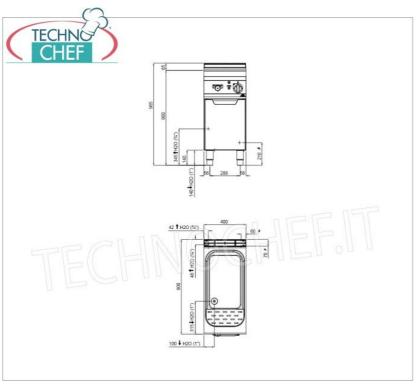

## **TECHNICAL CARD**

| Volts                     | V 400/3 +N |
|---------------------------|------------|
| frequency (Hz)            | 50         |
| motor power capacity (Kw) | 10,00      |
| net weight (Kg)           | 54         |
| breadth (mm)              | 400        |
| depth (mm)                | 900        |
| height (mm)               | 900        |

## MOBILE ELECTRIC PASTA COOKER, MAXIMA 900 line, 1 40 liter bowl :

- o ideal equipment for cooking pasta, rice, vegetables and eggs thanks to the rapidity of boiling water in both the gas and electric versions;
- worktop and front and side panels in AISI 304 stainless steel;
- stainless steel interior;
- **high performance guaranteed** by Incoloy **stainless steel heating elements** located directly inside the tank and protected by the perforated bottom for supporting the baskets;
- control for regulating the power supplied with control light;
- $\circ~$  molded tank with large rounded edges made entirely of AISI 316 stainless steel ;
- water circulation guaranteed by a perforated bottom that spaces the baskets 10 cm from the bottom;
- large diameter overflow for eliminating excess starches during cooking;
- $\circ~$  support surface with drainer function , removable, flush with the surface;
- $\circ~$  the spout on the surface allows you to regulate the flow of water via a control on the dashboard;
- $\circ~$  Ball drain cock, located inside the compartment, controlled by a handle with athermal grip ;
- $\circ$  2 year warranty .