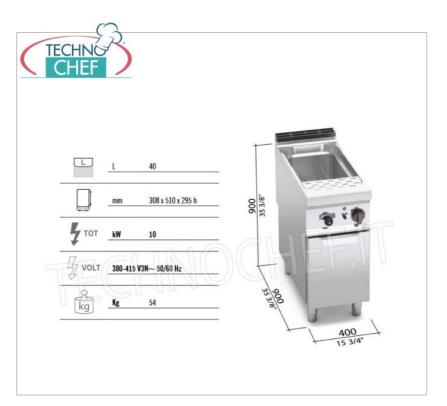

## **TECHNICAL CARD**

| Volts                     | V 400/3 +N |
|---------------------------|------------|
| frequency (Hz)            | 50         |
| motor power capacity (Kw) | 10,00      |
| net weight (Kg)           | 54         |
| breadth (mm)              | 400        |
| depth (mm)                | 900        |
| height (mm)               | 900        |