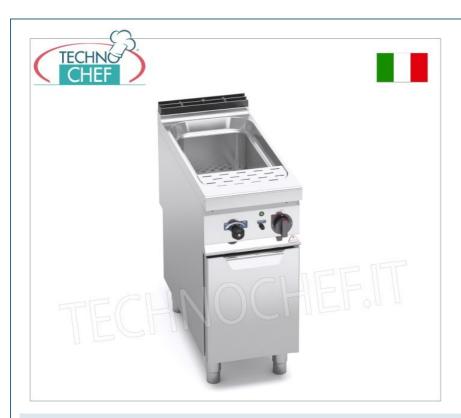

## MOBILE ELECTRIC PASTA COOKER, MAXIMA 900 line, 1 40 liter bowl :

- o ideal equipment for cooking pasta, rice, vegetables and eggs thanks to the rapidity of boiling water in both the gas and electric versions;
- worktop and front and side panels in AISI 304 stainless steel;
- stainless steel interior;
- **high performance guaranteed** by Incoloy **stainless steel heating elements** located directly inside the tank and protected by the perforated bottom for supporting the baskets;
- control for regulating the power supplied with control light;
- $\circ~$  molded tank with large rounded edges made entirely of AISI 316 stainless steel ;
- water circulation guaranteed by a perforated bottom that spaces the baskets 10 cm from the bottom;
- large diameter overflow for eliminating excess starches during cooking;
- $\circ~$  support surface with drainer function , removable, flush with the surface;
- $\circ~$  the spout on the surface allows you to regulate the flow of water via a control on the dashboard;
- $\circ~$  Ball drain cock, located inside the compartment, controlled by a handle with athermal grip ;
- $\circ$  2 year warranty .