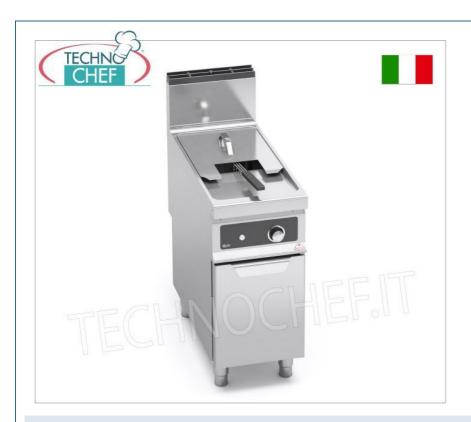

## GAS FRYER 1 V-SHAPED TANK 18 It on CABINET, MAXIMA 900 Line, EXTERNAL BURNERS, DIGITAL ELECTRONIC CONTROLS,:

- $\circ~$  worktop and front and side panels in AISI 304 stainless steel ;
- moulded tank with a wide cold zone profile for collecting food residues and great ease of cleaning thanks to the absence of pipes and the large 1" drain section;
- the top, with rounded edges, incorporates a slightly inclined surface for supporting the baskets, facilitating the oil drainage,
- two stainless steel burners, placed externally to the tank, controlled by a solenoid valve with temperature control via an electronic control unit with the following functions:
  - temperature control from 100 to 190 °C with HIGH PRECISION THERMOSTATS,
  - display of the set and working temperatures ,
  - " melting " and 100°C holding program for the use of solid frying fats,
  - self-diagnosis for any anomalies ;
- $\circ \ \ \text{manual reset } \textbf{safety thermostat} \ ;$
- pilot flame and safety system with thermocouple;
- ball drain tap, located inside the compartment, controlled by a heat-resistant handle, with steel collection basin;
- $\circ \ \ \textbf{electric ignition} \ ; \\$
- adjustable feet;
- 2 years warranty.

## Included:

single basket

CE mark Made in ITALY

BS-9GL18MI-BF

GAS FRYER 1 V-shaped tank 18 It on CABINET, MAXIMA 900 Line, External burners, Bflex electronic controls, thermal power Kw.14,00, weight 59 Kg, dim.mm.400x900x900h