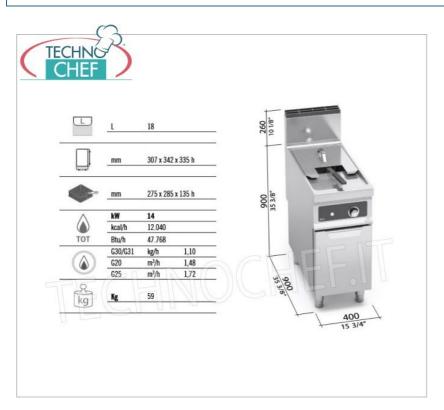

Services and Technologies for professional catering since 1973

| TECHNICAL CARD            |          |
|---------------------------|----------|
| power supply              | Monofase |
| Volts                     | V 230/1  |
| frequency (Hz)            | 50       |
| motor power capacity (Kw) | 0,01     |
| Thermal input (Kw)        | 14,00    |
| net weight (Kg)           | 59       |
| breadth (mm)              | 400      |
| depth (mm)                | 900      |
| height (mm)               | 900      |
|                           |          |

## Included:

single basket

CE mark Made in ITALY

BS-9GL18MI-BF

GAS FRYER 1 V-shaped tank 18 It on CABINET, MAXIMA 900 Line, External burners, Bflex electronic controls, thermal power Kw.14,00, weight 59 Kg, dim.mm.400x900x900h