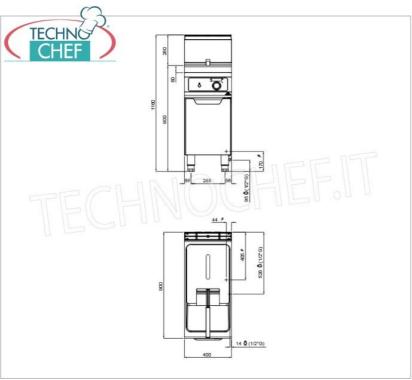

Services and Technologies for professional catering since 1973

| TECHNICAL CARD            |          |
|---------------------------|----------|
| power supply              | Monofase |
| Volts                     | V 230/1  |
| frequency (Hz)            | 50       |
| motor power capacity (Kw) | 0,01     |
| Thermal input (Kw)        | 14,00    |
| net weight (Kg)           | 59       |
| breadth (mm)              | 400      |
| depth (mm)                | 900      |
| height (mm)               | 900      |
|                           |          |

## Included:

single basket

CE mark Made in ITALY

BS-9GL18MI-BF

GAS FRYER 1 V-shaped tank 18 It on CABINET, MAXIMA 900 Line, External burners, Bflex electronic controls, thermal power Kw.14,00, weight 59 Kg, dim.mm.400x900x900h