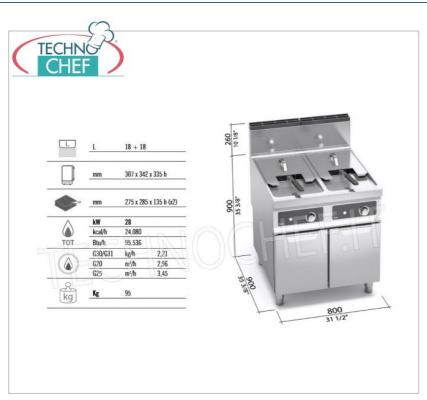

Services and Technologies for professional catering since 1973

| TECHNICAL CARD |  |
|----------------|--|
| Monofase       |  |
| V 230/1        |  |
| 50             |  |
| 0,01           |  |
| 28,00          |  |
| 95             |  |
| 800            |  |
| 900            |  |
| 900            |  |
|                |  |

## CE mark Made in ITALY

BS-9GL18+18MI-BF

GAS FRYER on CABINET, BERTO'S, MAXIMA 900 Line, INDIRECT GAS FRY Series, 2 INDEPENDENT TANKS of 18+18 lt, Bflex Electronic Controls, Indirect Heating, thermal power Kw.28,00, Weight 95 Kg, dim.mm.800x900x900h