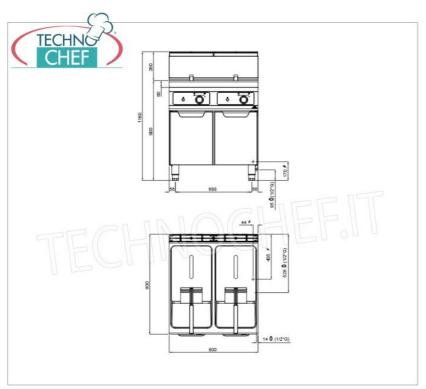

Services and Technologies for professional catering since 1973

| TECHNICAL CARD |  |
|----------------|--|
| Monofase       |  |
| V 230/1        |  |
| 50             |  |
| 0,01           |  |
| 28,00          |  |
| 95             |  |
| 800            |  |
| 900            |  |
| 900            |  |
|                |  |

## CE mark Made in ITALY

BS-9GL18+18MI-BF

GAS FRYER on CABINET, BERTO'S, MAXIMA 900 Line, INDIRECT GAS FRY Series, 2 INDEPENDENT TANKS of 18+18 lt, Bflex Electronic Controls, Indirect Heating, thermal power Kw.28,00, Weight 95 Kg, dim.mm.800x900x900h