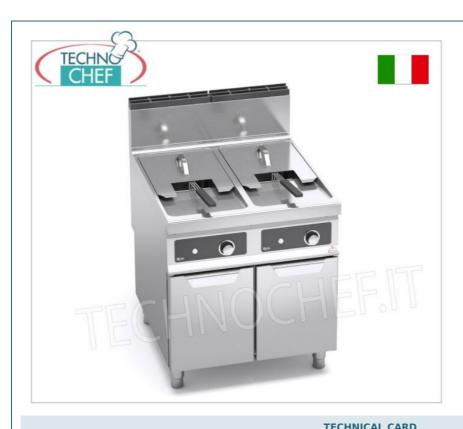

## PROFESSIONAL DESCRIPTION

GAS FRYER on CABINET, MAXIMA 900 Line, INDIRECT GAS FRY Series, 2 18+18 It TANKS, INDIRECT HEATING, BFLEX ELECTRONIC CONTROLS:

- worktop and front and side panels in AISI 304 stainless steel;
- moulded tank with a wide cold zone profile for collecting food residues and great ease of cleaning thanks to the absence of pipes and the large 1" drain section;
- the top, with rounded edges, incorporates a slightly inclined surface for supporting the baskets, facilitating the oil drainage,
- two stainless steel burners, placed outside the tank, controlled by a solenoid valve with temperature control via an electronic control unit with the following functions:
  - $\circ~$  temperature control from 100 to 190  $^{\circ}\text{C}$  ,
  - $\circ\;$  display of the set and working temperatures ,
  - $\circ~$  " melting " and  $100^{\circ}C~holding~program$  for the use of solid frying fats,
  - $\circ \ \ \text{self-diagnosis for any anomalies} \ ;$
- manual reset **safety thermostat** , pilot flame and thermocouple safety system;
- ball drain tap, located inside the compartment, controlled by a heat-resistant handle, with steel collection basin.;
- electric ignition;
- o adjustable feet;
- $\circ$  24 month warranty .

## CE mark Made in ITALY

BS-9GL18+18MI-BF

GAS FRYER on CABINET, BERTO'S, MAXIMA 900 Line, INDIRECT GAS FRY Series, 2 INDEPENDENT TANKS of 18+18 lt, Bflex Electronic Controls, Indirect Heating, thermal power Kw.28,00, Weight 95 Kg, dim.mm.800x900x900h