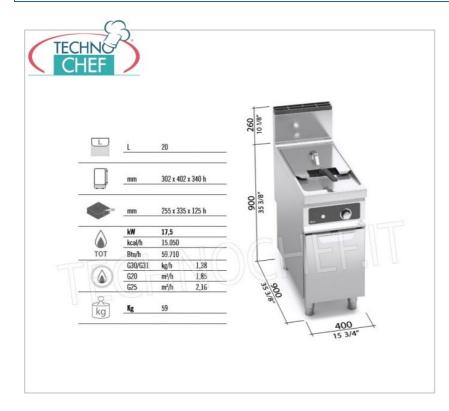

## **TECHNICAL CARD**

| power supply              | Monofase |
|---------------------------|----------|
| Volts                     | V 230/1  |
| frequency (Hz)            | 50       |
| motor power capacity (Kw) | 0,01     |
| Thermal input (Kw)        | 17,5     |
| net weight (Kg)           | 59       |
| breadth (mm)              | 400      |
| depth (mm)                | 900      |
| height (mm)               | 900      |
|                           |          |

## CE mark Made in ITALY

| CODE         | DESCRIPTION                                                                                                                                                                 | PRICE/DELIVERY                                        |
|--------------|-----------------------------------------------------------------------------------------------------------------------------------------------------------------------------|-------------------------------------------------------|
| BS-9GL20M-BF | GAS FRYER on CABINET, BERTO'S, MAXIMA 900 Line,<br>TURBO Series, 1 TANK of 20 lt, Bflex Electronic<br>Controls, thermal power Kw.17.5, Weight 59 Kg,<br>dim.mm.400x900x900h | € 2.031,22<br>VAT escluded<br>Shipping to be calculed |
|              |                                                                                                                                                                             | Delivery from 8 to 15 days                            |