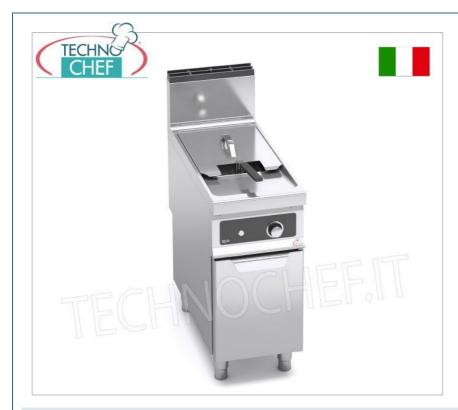

## PROFESSIONAL DESCRIPTION

GAS FRYER on CABINET, MAXIMA 900 Line, TURBO Series, 1 20 It TANK, BFLEX ELECTRONIC CONTROLS:

- worktop and front and side panels in AISI 304 stainless steel ;
- stainless steel burners with oval honeycomb section;
- large surface oval section heat exchangers, placed directly inside the tank, for rapid and uniform heating;
- pilot flame and thermocouple safety valve ;
- AISI 304 stainless steel tank with wide rounded edges and large cold zone, below the burners, for the decanting of residues;
- the top, with rounded edges, incorporates a slightly inclined surface for supporting the baskets which facilitates the oil draining;
- temperature control via electronic control unit with the following functions:
  - $\,\circ\,$  temperature control from 100 to 190 °C ,
  - display of the set and working temperatures ,
  - " melting " and 100°C holding program for the use of solid frying fats,
  - $\circ~$  self-diagnosis for any anomalies ;
- manual reset safety thermostat ;
- $\circ~$  ball drain tap, located inside the compartment, controlled by a handle with a heat-resistant grip;
- 24 month warranty .

## CE mark Made in ITALY

| CODE         | DESCRIPTION                                                                                                                                                                 | PRICE/DELIVERY                                        |
|--------------|-----------------------------------------------------------------------------------------------------------------------------------------------------------------------------|-------------------------------------------------------|
| BS-9GL20M-BF | GAS FRYER on CABINET, BERTO'S, MAXIMA 900 Line,<br>TURBO Series, 1 TANK of 20 lt, Bflex Electronic<br>Controls, thermal power Kw.17.5, Weight 59 Kg,<br>dim.mm.400x900x900h | € 2.031,22<br>VAT escluded<br>Shipping to be calculed |
|              |                                                                                                                                                                             | Delivery from 8 to 15 days                            |