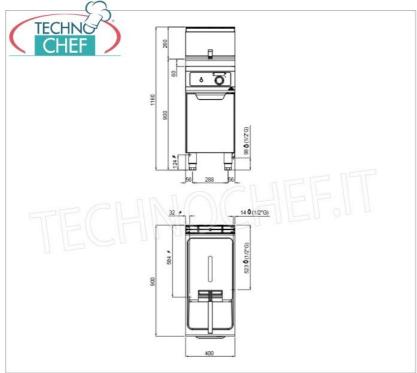

## **TECHNICAL CARD**

| power supply              | Monofase |
|---------------------------|----------|
| Volts                     | V 230/1  |
| frequency (Hz)            | 50       |
| motor power capacity (Kw) | 0,01     |
| Thermal input (Kw)        | 17,5     |
| net weight (Kg)           | 59       |
| breadth (mm)              | 400      |
| depth (mm)                | 900      |
| height (mm)               | 900      |
|                           |          |

## CE mark Made in ITALY

| CODE         | DESCRIPTION                                                                                                                                                                 | PRICE/DELIVERY                                        |
|--------------|-----------------------------------------------------------------------------------------------------------------------------------------------------------------------------|-------------------------------------------------------|
| BS-9GL20M-BF | GAS FRYER on CABINET, BERTO'S, MAXIMA 900 Line,<br>TURBO Series, 1 TANK of 20 lt, Bflex Electronic<br>Controls, thermal power Kw.17.5, Weight 59 Kg,<br>dim.mm.400x900x900h | € 2.031,22<br>VAT escluded<br>Shipping to be calculed |
|              |                                                                                                                                                                             | Delivery from 8 to 15 days                            |