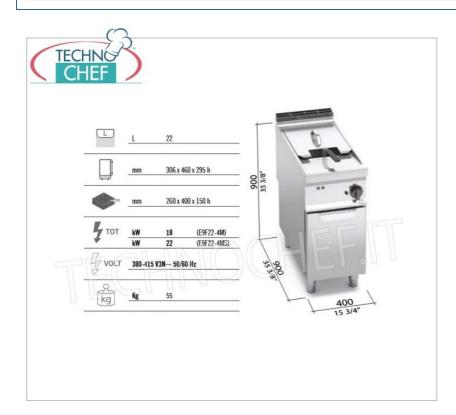

## **TECHNICAL CARD**

| power supply              | Trifase    |
|---------------------------|------------|
| Volts                     | V 400/3 +N |
| frequency (Hz)            | 50         |
| motor power capacity (Kw) | 22,00      |
| net weight (Kg)           | 55         |
| breadth (mm)              | 400        |
| depth (mm)                | 900        |
| height (mm)               | 900        |

## CE mark Made in Italy

PRICE/DELIVERY

line, TURBO Series, 1 TANK of 22 litres, Analogue controls, Enhanced version, V.400/3+N, Kw.22.00, Weight 55 Kg, dim.mm.400x900x900h

Delivery from 15 to 25 days