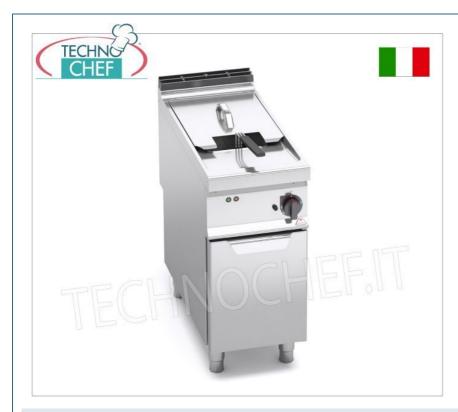

## PROFESSIONAL DESCRIPTION

ELECTRIC FRYER on MOBILE, MAXIMA 900 Line, TURBO Series, 1 22 It TANK , ANALOGUE CONTROLS, ENHANCED version:

• worktop and front and side panels in AISI 304 stainless steel ;

- Incoloy stainless steel heating elements positioned directly inside the tank, which can be folded into a vertical position to facilitate cleaning operations;
- safety device for turning off the electricity supply with resistors in a vertical position;
- temperature control via thermostat from 80 to 190 °C with more accurate detection thanks to the sensors placed inside the tank;
- line indicator and temperature indicator ;
- AISI 304 stainless steel tank with large rounded edges and large cold area, below the heating elements, for settling residues;
- the top, with rounded edges, incorporates a slightly inclined surface for placing the baskets which facilitates the draining of the oil;
- ball drain cock , located inside the compartment, controlled by a handle with athermal grip, with steel collection tray;
- 24 month warranty .

Supplied:

single basket