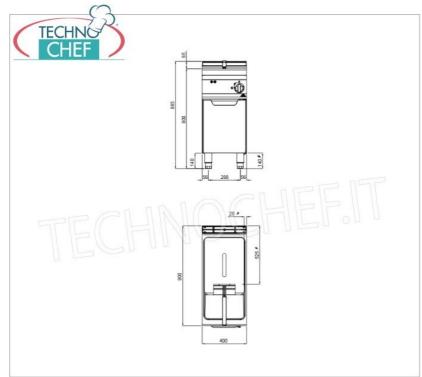

## **TECHNICAL CARD**

| power supply              | Trifase    |
|---------------------------|------------|
| Volts                     | V 400/3 +N |
| frequency (Hz)            | 50         |
| motor power capacity (Kw) | 22,00      |
| net weight (Kg)           | 55         |
| breadth (mm)              | 400        |
| depth (mm)                | 900        |
| height (mm)               | 900        |

## CE mark Made in Italy

PRICE/DELIVERY

line, TURBO Series, 1 TANK of 22 litres, Analogue controls, Enhanced version, V.400/3+N, Kw.22.00, Weight 55 Kg, dim.mm.400x900x900h

Delivery from 15 to 25 days