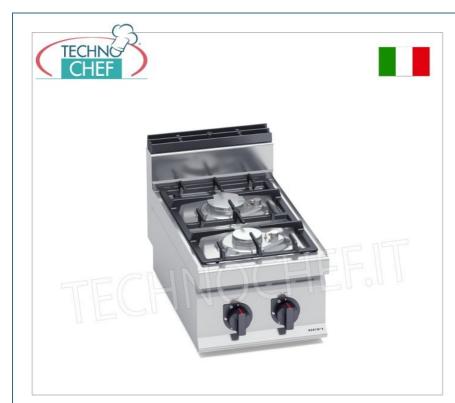

## PROFESSIONAL DESCRIPTION

GAS STOVE with 2 TOP BURNERS, MACROS 700 Line, ECO POWER Series :

- worktop and front panels in AISI 304 stainless steel ;
- burners entirely in cast iron , guaranteed for life , operated by a valved tap and fixed liquid-tight to the deep drawn AISI 304 steel hob;
- safety thermocouple and burner pilot flame protected by a brass cover for easy cleaning and maintenance;
- 90 mm burners entirely in cast iron , with regulation up to 3.5 kW, and 120 mm , with regulation up to 6 kW;
- open fire power n°x kW : 1 x 3.5 kW + 1 x 6 kW ;
- adjustable feet;
- 2 year warranty .