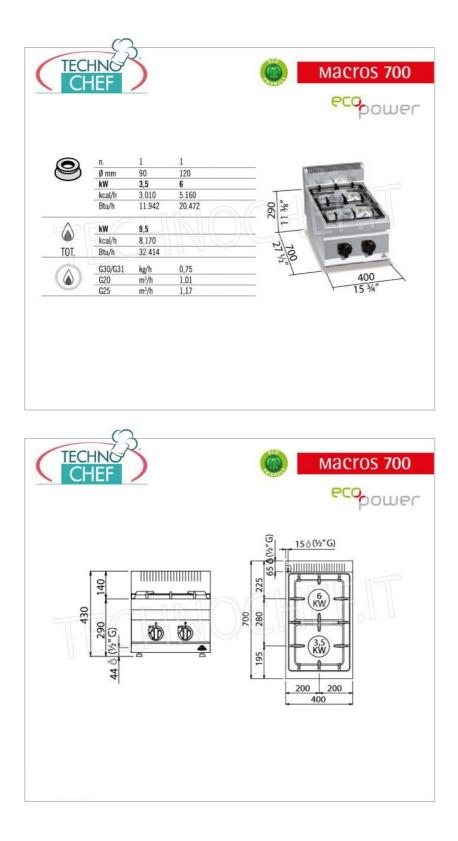

## **TECHNICAL CARD**

| Thermal input (Kw) | 9,5 |
|--------------------|-----|
| net weight (Kg)    | 21  |
| gross weight (Kg)  | 24  |
| breadth (mm)       | 400 |
| depth (mm)         | 700 |
| height (mm)        | 290 |
|                    |     |

## PROFESSIONAL DESCRIPTION

GAS STOVE with 2 TOP BURNERS, MACROS 700 Line, ECO POWER Series :

- worktop and front panels in AISI 304 stainless steel ;
- burners entirely in cast iron , guaranteed for life , operated by a valved tap and fixed liquid-tight to the deep drawn AISI 304 steel hob;
- safety thermocouple and burner pilot flame protected by a brass cover for easy cleaning and maintenance;
- 90 mm burners entirely in cast iron , with regulation up to 3.5 kW, and 120 mm , with regulation up to 6 kW;
- open fire power n°x kW : 1 x 3.5 kW + 1 x 6 kW ;
- adjustable feet;
- 2 year warranty .