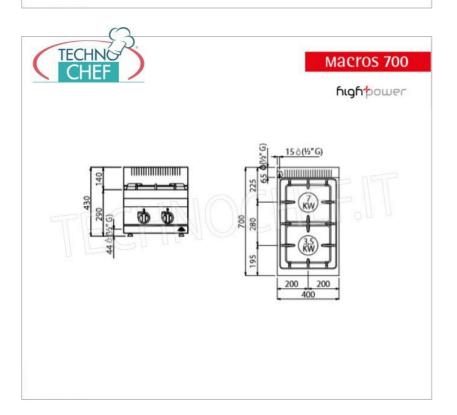

Services and Technologies for professional catering since 1973

| TECHNICAL CARD     |      |  |  |
|--------------------|------|--|--|
| Thermal input (Kw) | 10,5 |  |  |
| net weight (Kg)    | 27   |  |  |
| gross weight (Kg)  | 30   |  |  |
| breadth (mm)       | 400  |  |  |
| depth (mm)         | 700  |  |  |
| height (mm)        | 290  |  |  |
|                    |      |  |  |

## CE mark Made in Italy

|          |                                                                                                                                | <b>Delivery</b> from 15 to 25 days              |
|----------|--------------------------------------------------------------------------------------------------------------------------------|-------------------------------------------------|
| BS-G7F2B | GAS STOVE 2 BURNERS TOP, BERTO'S, MACROS 700 line, HIGH POWER series, thermal power Kw.10,5, Weight 27 Kg, dim.mm.400x700x290h | € 734,12  VAT escluded  Shipping to be calculed |
| CODE     | DESCRIPTION                                                                                                                    | PRICE/DELIVERY                                  |

# macros 700

highpower

HIGH POWER

|      |      | Btu/n   | 11.942 | 23.884 |
|------|------|---------|--------|--------|
| TOT. | A    | kW      | 10,5   |        |
|      |      | kcal/h  | 9.030  |        |
|      | TOT. | Btu/h   | 35.826 |        |
|      | (1)  | G30/G31 | kg/h   | 0,83   |
|      |      | G20     | m³/h   | 1,11   |
|      |      | G25     | m³/h   | 1,29   |
|      |      |         |        |        |