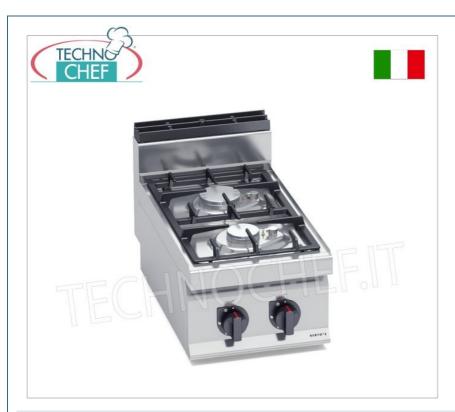

## GAS STOVE with 2 TOP BURNERS, MACROS 700 Line, HIGH POWER Series :

- worktop and front panels in AISI 304 stainless steel;
- high power single and double crown **burners guaranteed for life entirely in nickel-plated cast iron** operated by a valved tap with safety thermocouple and pilot light;
- cast iron grills;
- removable trays for maximum hygiene and easy maintenance;
- 80 mm burners entirely in cast iron , with regulation up to 3.5 kW, and 110 mm , with regulation up to 7 kW;
- $\circ$  open fire power n°x kW : 1 x 3.5 kW + 1 x 7 kW ;
- adjustable feet;
- 2 year warranty.

## CE mark Made in Italy

|          |                                                                                                                                | <b>Delivery</b> from 15 to 25 days              |
|----------|--------------------------------------------------------------------------------------------------------------------------------|-------------------------------------------------|
| BS-G7F2B | GAS STOVE 2 BURNERS TOP, BERTO'S, MACROS 700 line, HIGH POWER series, thermal power Kw.10,5, Weight 27 Kg, dim.mm.400x700x290h | € 734,12  VAT escluded  Shipping to be calculed |
| CODE     | DESCRIPTION                                                                                                                    | PRICE/DELIVERY                                  |