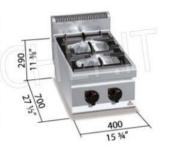

Services and Technologies for professional catering since 1973

| TECHNICAL CARD     |      |  |  |
|--------------------|------|--|--|
| Thermal input (Kw) | 10,5 |  |  |
| net weight (Kg)    | 27   |  |  |
| gross weight (Kg)  | 30   |  |  |
| breadth (mm)       | 400  |  |  |
| depth (mm)         | 700  |  |  |
| height (mm)        | 290  |  |  |
|                    |      |  |  |

## CE mark Made in Italy

|          |                                                                                                                                | <b>Delivery</b> from 15 to 25 days              |
|----------|--------------------------------------------------------------------------------------------------------------------------------|-------------------------------------------------|
| BS-G7F2B | GAS STOVE 2 BURNERS TOP, BERTO'S, MACROS 700 line, HIGH POWER series, thermal power Kw.10,5, Weight 27 Kg, dim.mm.400x700x290h | € 734,12  VAT escluded  Shipping to be calculed |
| CODE     | DESCRIPTION                                                                                                                    | PRICE/DELIVERY                                  |