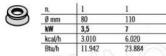

Services and Technologies for professional catering since 1973

| TECHNICAL CARD     |      |  |  |
|--------------------|------|--|--|
| Thermal input (Kw) | 10,5 |  |  |
| net weight (Kg)    | 27   |  |  |
| gross weight (Kg)  | 30   |  |  |
| breadth (mm)       | 400  |  |  |
| depth (mm)         | 700  |  |  |
| height (mm)        | 290  |  |  |
|                    |      |  |  |

## CE mark Made in Italy

|          |                                                                                                                                | <b>Delivery</b> from 15 to 25 days              |
|----------|--------------------------------------------------------------------------------------------------------------------------------|-------------------------------------------------|
| BS-G7F2B | GAS STOVE 2 BURNERS TOP, BERTO'S, MACROS 700 line, HIGH POWER series, thermal power Kw.10,5, Weight 27 Kg, dim.mm.400x700x290h | € 734,12  VAT escluded  Shipping to be calculed |
| CODE     | DESCRIPTION                                                                                                                    | PRICE/DELIVERY                                  |