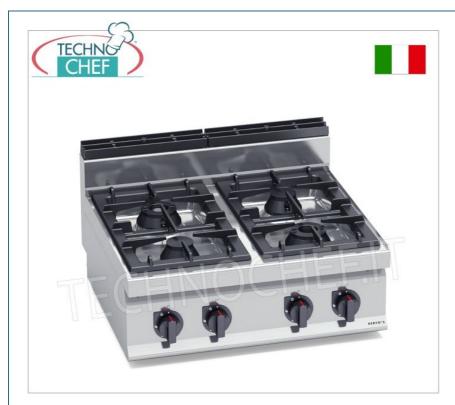

## PROFESSIONAL DESCRIPTION

GAS COOKER with 4 TOP BURNERS, MACROS 700 Line, HIGH POWER Series :

- worktop and front panels in AISI 304 stainless steel ;
- lifetime guaranteed burners entirely in nickel-plated cast iron with single and double crown, high power, operated by a valve tap with safety thermocouple and pilot light;
- cast iron grills ;
- removable basins for maximum hygiene and easy maintenance;
- 80 mm cast iron burners , with regulation up to 3.5 kW, and 110 mm burners, with regulation up to 7 kW;
- $\circ~$  open fire power n°x kW : 2 x 3.5 kW + 2 x 7 kW ;
- adjustable feet;
- 2 years warranty .