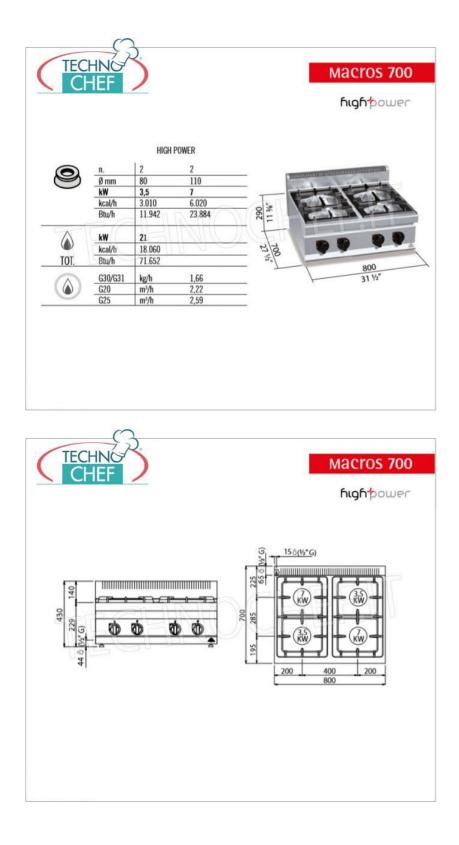

## **TECHNICAL CARD**

| Thermal input (Kw) | 21,00 |
|--------------------|-------|
| net weight (Kg)    | 51    |
| gross weight (Kg)  | 57    |
| breadth (mm)       | 800   |
| depth (mm)         | 700   |
| height (mm)        | 290   |
|                    |       |

## PROFESSIONAL DESCRIPTION

GAS COOKER with 4 TOP BURNERS, MACROS 700 Line, HIGH POWER Series :

- worktop and front panels in AISI 304 stainless steel ;
- lifetime guaranteed burners entirely in nickel-plated cast iron with single and double crown, high power, operated by a valve tap with safety thermocouple and pilot light;
- cast iron grills ;
- removable basins for maximum hygiene and easy maintenance;
- 80 mm cast iron burners , with regulation up to 3.5 kW, and 110 mm burners, with regulation up to 7 kW;
- $\circ~$  open fire power n°x kW : 2 x 3.5 kW + 2 x 7 kW ;
- adjustable feet;
- 2 years warranty .