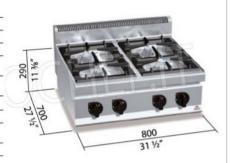

Services and Technologies for professional catering since 1973

| TECHNICAL CARD     |       |  |
|--------------------|-------|--|
| Thermal input (Kw) | 28,00 |  |
| net weight (Kg)    | 51    |  |
| gross weight (Kg)  | 57    |  |
| breadth (mm)       | 400   |  |
| depth (mm)         | 700   |  |
| height (mm)        | 290   |  |
|                    |       |  |