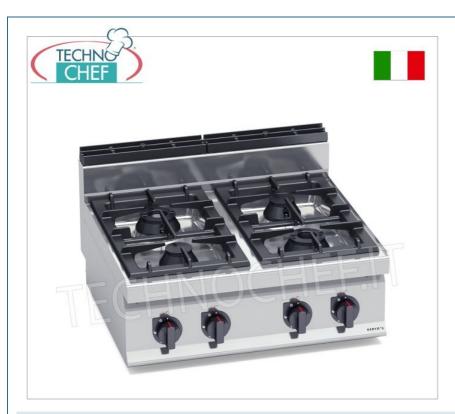

## GAS STOVE with 4 TOP BURNERS, MACROS 700 Line, MAX POWER Series :

- worktop and front panels in AISI 304 stainless steel;
- high power single and double ring **burners guaranteed for life entirely in nickel-plated cast iron** operated by a valved tap with safety thermocouple and pilot light;
- cast iron grills;
- removable trays for maximum hygiene and easy maintenance;
- 110 mm cast iron burners , with adjustment up to 7 kW;
- $\circ~$  open fire power n°x kW : 4 x 7 kW ;
- o adjustable feet;
- 2 year warranty.

## CE mark Made in Italy

| CODE      | DESCRIPTION                                                                                                                    | PRICE/DELIVERY                                    |
|-----------|--------------------------------------------------------------------------------------------------------------------------------|---------------------------------------------------|
| BS-G7F4BP | GAS STOVE 4 BURNERS TOP, BERTO'S, MACROS 700 line, MAX POWER series, thermal power Kw.28,00, Weight 51 Kg, dim.mm.400x700x290h | € 1.265,17  VAT escluded  Shipping to be calculed |
|           |                                                                                                                                | <b>Delivery</b> from 15 to 25 days                |