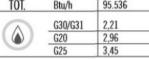

## MAX POWER

| n.     | 4      |  |
|--------|--------|--|
| Ø mm   | 110    |  |
| kW     | 7      |  |
| kcal/h | 6.020  |  |
| Btu/h  | 23.884 |  |
|        | _      |  |

| $\triangle$ | kW      | 28     |   |
|-------------|---------|--------|---|
|             | kcal/h  | 24.080 |   |
| TOT.        | Btu/h   | 95.536 | _ |
| 0           | G30/G31 | 2.21   |   |