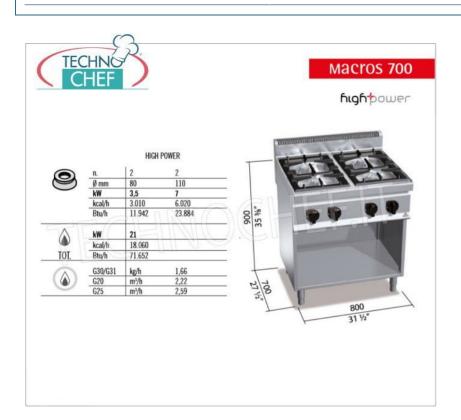

Services and Technologies for professional catering since 1973

| TECHNICAL CARD     |       |  |
|--------------------|-------|--|
| Thermal input (Kw) | 21,00 |  |
| net weight (Kg)    | 65    |  |
| gross weight (Kg)  | 75    |  |
| breadth (mm)       | 800   |  |
| depth (mm)         | 700   |  |
| height (mm)        | 900   |  |

# GAS STOVE with 4 BURNERS on OPEN CABINET, MACROS 700 Line, HIGH POWER Series :

- worktop and front panels in AISI 304 stainless steel;
- high power **single and double crown burners guaranteed for life entirely in nickel-plated cast iron** operated by a valved tap with safety thermocouple and pilot light;
- cast iron grills;
- 80 mm burners entirely in cast iron , with regulation up to 3.5 kW, and 110 mm , with regulation up to 7 kW;
- $\circ$  open fire power n°x kW : 2 x 3.5 kW + 2 x 7 kW ;
- $\circ\;$  removable trays for maximum hygiene and easy maintenance;
- o adjustable feet;
- 2 year warranty.