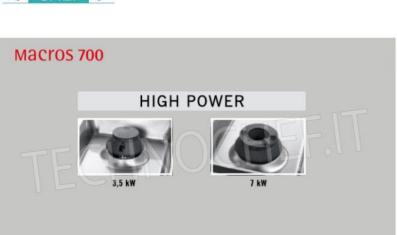

# GAS STOVE with 4 BURNERS on OPEN CABINET, MACROS 700 Line, HIGH POWER Series :

- worktop and front panels in AISI 304 stainless steel;
- high power **single and double crown burners guaranteed for life entirely in nickel-plated cast iron** operated by a valved tap with safety thermocouple and pilot light;
- cast iron grills;
- 80 mm burners entirely in cast iron , with regulation up to 3.5 kW, and 110 mm , with regulation up to 7 kW;
- $\circ$  open fire power n°x kW : 2 x 3.5 kW + 2 x 7 kW ;
- $\circ\;$  removable trays for maximum hygiene and easy maintenance;
- o adjustable feet;
- 2 year warranty.