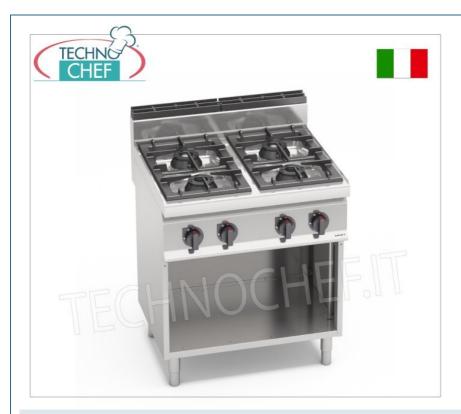

# GAS STOVE with 4 BURNERS on OPEN CABINET, MACROS 700 Line, HIGH POWER Series :

- worktop and front panels in AISI 304 stainless steel;
- high power **single and double crown burners guaranteed for life entirely in nickel-plated cast iron** operated by a valved tap with safety thermocouple and pilot light;
- cast iron grills;
- 80 mm burners entirely in cast iron , with regulation up to 3.5 kW, and 110 mm , with regulation up to 7 kW;
- $\circ$  open fire power n°x kW : 2 x 3.5 kW + 2 x 7 kW ;
- $\circ\;$  removable trays for maximum hygiene and easy maintenance;
- o adjustable feet;
- 2 year warranty.