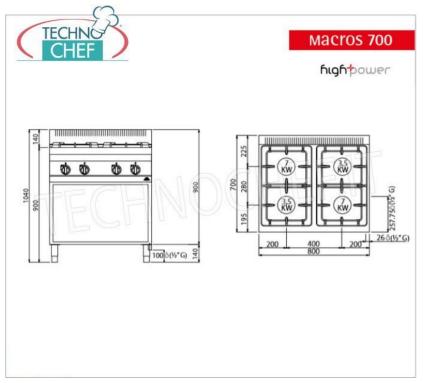

Services and Technologies for professional catering since 1973

| TECHNICAL CARD     |       |  |
|--------------------|-------|--|
| Thermal input (Kw) | 21,00 |  |
| net weight (Kg)    | 65    |  |
| gross weight (Kg)  | 75    |  |
| breadth (mm)       | 800   |  |
| depth (mm)         | 700   |  |
| height (mm)        | 900   |  |

# GAS STOVE with 4 BURNERS on OPEN CABINET, MACROS 700 Line, HIGH POWER Series :

- worktop and front panels in AISI 304 stainless steel;
- high power **single and double crown burners guaranteed for life entirely in nickel-plated cast iron** operated by a valved tap with safety thermocouple and pilot light;
- cast iron grills;
- 80 mm burners entirely in cast iron , with regulation up to 3.5 kW, and 110 mm , with regulation up to 7 kW;
- $\circ$  open fire power n°x kW : 2 x 3.5 kW + 2 x 7 kW ;
- $\circ\;$  removable trays for maximum hygiene and easy maintenance;
- o adjustable feet;
- 2 year warranty.