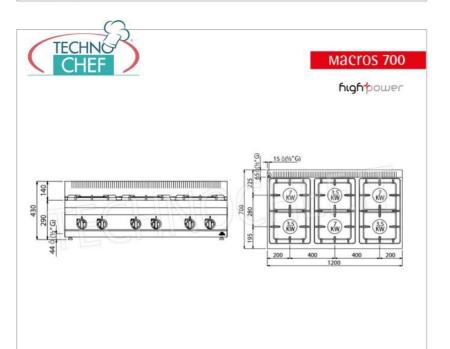

Services and Technologies for professional catering since 1973

| TECHNIC            | AL CARD |
|--------------------|---------|
| Thermal input (Kw) | 31,5    |
| net weight (Kg)    | 67      |
| gross weight (Kg)  | 76      |
| breadth (mm)       | 1200    |
| depth (mm)         | 700     |
| height (mm)        | 290     |

# GAS STOVE with 6 TOP BURNERS, MACROS 700 Line, HIGH POWER Series :

- worktop and front panels in AISI 304 stainless steel;
- high power single and double ring **burners guaranteed for life entirely in nickel-plated cast iron** operated by a valved tap with safety thermocouple and pilot light;
- cast iron grills;
- removable trays for maximum hygiene and easy maintenance;
- 80 mm burners entirely in cast iron , with regulation up to 3.5 kW, and 110 mm , with regulation up to 7 kW;
- $\circ$  open fire power n°x kW : 3 x 3.5 kW + 3 x 7 kW ;
- o adjustable feet;
- 2 year warranty.

# macros 700

highpower