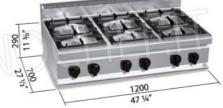

Services and Technologies for professional catering since 1973

| TECHNIC            | AL CARD |
|--------------------|---------|
| Thermal input (Kw) | 31,5    |
| net weight (Kg)    | 67      |
| gross weight (Kg)  | 76      |
| breadth (mm)       | 1200    |
| depth (mm)         | 700     |
| height (mm)        | 290     |

## CE mark Made in Italy

| Weight 67 Kg. dim.mm.1200x700x290h  VAT escluded | BS-G7F6B |  |
|--------------------------------------------------|----------|--|
|--------------------------------------------------|----------|--|