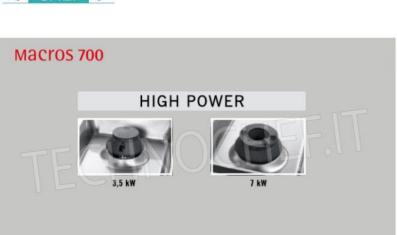

# GAS STOVE with 6 TOP BURNERS, MACROS 700 Line, HIGH POWER Series :

- worktop and front panels in AISI 304 stainless steel;
- high power single and double ring **burners guaranteed for life entirely in nickel-plated cast iron** operated by a valved tap with safety thermocouple and pilot light;
- cast iron grills;
- removable trays for maximum hygiene and easy maintenance;
- 80 mm burners entirely in cast iron , with regulation up to 3.5 kW, and 110 mm , with regulation up to 7 kW;
- $\circ$  open fire power n°x kW : 3 x 3.5 kW + 3 x 7 kW ;
- o adjustable feet;
- 2 year warranty.

# macros 700

highpower

## HIGH POWER

G30/G31 G20 G25

kg/h m³/h m³/h