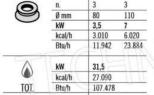

Services and Technologies for professional catering since 1973

| TECHNIC            | AL CARD |
|--------------------|---------|
| Thermal input (Kw) | 31,5    |
| net weight (Kg)    | 67      |
| gross weight (Kg)  | 76      |
| breadth (mm)       | 1200    |
| depth (mm)         | 700     |
| height (mm)        | 290     |

# GAS STOVE with 6 TOP BURNERS, MACROS 700 Line, HIGH POWER Series :

- worktop and front panels in AISI 304 stainless steel;
- high power single and double ring **burners guaranteed for life entirely in nickel-plated cast iron** operated by a valved tap with safety thermocouple and pilot light;
- cast iron grills;
- removable trays for maximum hygiene and easy maintenance;
- 80 mm burners entirely in cast iron , with regulation up to 3.5 kW, and 110 mm , with regulation up to 7 kW;
- $\circ$  open fire power n°x kW : 3 x 3.5 kW + 3 x 7 kW ;
- o adjustable feet;
- 2 year warranty.