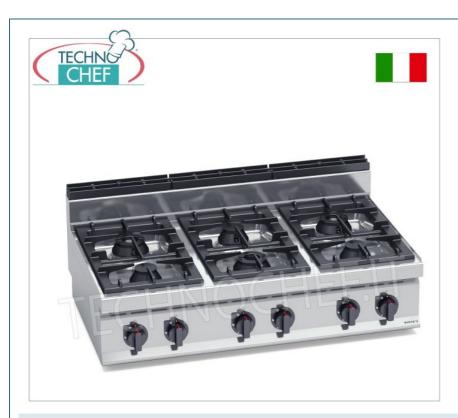

# GAS STOVE with 6 TOP BURNERS, MACROS 700 Line, HIGH POWER Series :

- worktop and front panels in AISI 304 stainless steel;
- high power single and double ring **burners guaranteed for life entirely in nickel-plated cast iron** operated by a valved tap with safety thermocouple and pilot light;
- cast iron grills;
- removable trays for maximum hygiene and easy maintenance;
- 80 mm burners entirely in cast iron , with regulation up to 3.5 kW, and 110 mm , with regulation up to 7 kW;
- $\circ$  open fire power n°x kW : 3 x 3.5 kW + 3 x 7 kW ;
- o adjustable feet;
- 2 year warranty.

## CE mark Made in Italy

| Weight 67 Kg. dim.mm.1200x700x290h  VAT escluded | BS-G7F6B |  |
|--------------------------------------------------|----------|--|
|--------------------------------------------------|----------|--|