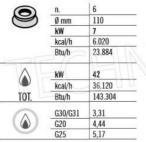

### GAS STOVE with 6 TOP BURNERS, MACROS 700 Line, MAX POWER Series :

- worktop and front panels in AISI 304 stainless steel;
- high power single and double ring **burners guaranteed for life entirely in nickel-plated cast iron** operated by a valved tap with safety thermocouple and pilot light;
- cast iron grills;
- removable trays for maximum hygiene and easy maintenance;
- 110 mm cast iron burners , with adjustment up to 7 kW;
- $\circ \ \ \text{open fire power n}^{\circ}x \ kW: 6 \ x \ 7 \ kW \ ;$
- o adjustable feet;
- 2 year warranty.

Services and Technologies for professional catering since 1973

| TECHNICAL CARD     |       |
|--------------------|-------|
| Thermal input (Kw) | 42,00 |
| net weight (Kg)    | 67    |
| gross weight (Kg)  | 76    |
| breadth (mm)       | 1200  |
| depth (mm)         | 700   |
| height (mm)        | 290   |