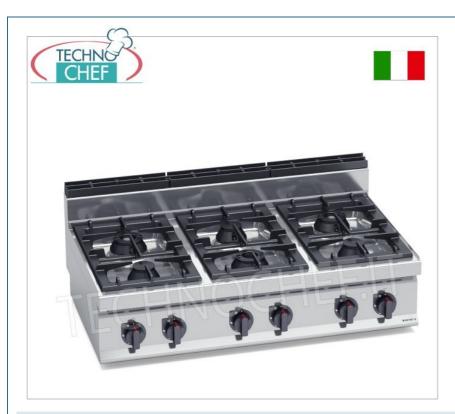

### GAS STOVE with 6 TOP BURNERS, MACROS 700 Line, MAX POWER Series :

- worktop and front panels in AISI 304 stainless steel;
- high power single and double ring **burners guaranteed for life entirely in nickel-plated cast iron** operated by a valved tap with safety thermocouple and pilot light;
- cast iron grills;
- removable trays for maximum hygiene and easy maintenance;
- 110 mm cast iron burners , with adjustment up to 7 kW;
- $\circ \ \ \text{open fire power n}^{\circ}x \ kW: 6 \ x \ 7 \ kW \ ;$
- o adjustable feet;
- 2 year warranty.

### CE mark Made in Italy

| BS-G7F6BP | GAS STOVE 6 BURNERS TOP, BERTO'S, MACROS 700 line, MAX POWER series, thermal power Kw.42,00, |                                                                  |
|-----------|----------------------------------------------------------------------------------------------|------------------------------------------------------------------|
|           | Weight 67 Kg, dim.mm.1200x700x290h                                                           | VAT escluded Shipping to be calculed Delivery from 15 to 25 days |