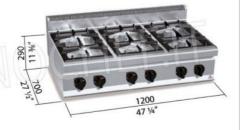

Services and Technologies for professional catering since 1973

| TECHNICAL CARD     |       |
|--------------------|-------|
| Thermal input (Kw) | 42,00 |
| net weight (Kg)    | 67    |
| gross weight (Kg)  | 76    |
| breadth (mm)       | 1200  |
| depth (mm)         | 700   |
| height (mm)        | 290   |

### GAS STOVE with 6 TOP BURNERS, MACROS 700 Line, MAX POWER Series :

- worktop and front panels in AISI 304 stainless steel;
- high power single and double ring **burners guaranteed for life entirely in nickel-plated cast iron** operated by a valved tap with safety thermocouple and pilot light;
- cast iron grills;
- removable trays for maximum hygiene and easy maintenance;
- 110 mm cast iron burners , with adjustment up to 7 kW;
- $\circ \ \ \text{open fire power n}^{\circ}x \ kW: 6 \ x \ 7 \ kW \ ;$
- o adjustable feet;
- 2 year warranty.