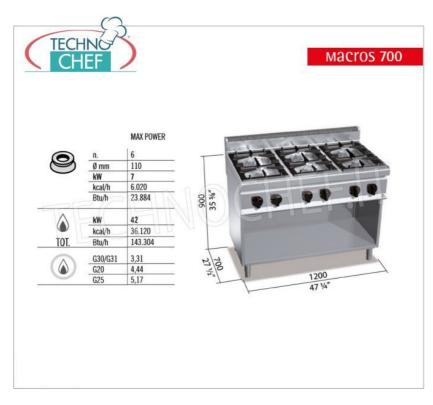

### **TECHNICAL CARD**

| Thermal input (Kw) | 42,00 |
|--------------------|-------|
| net weight (Kg)    | 78    |
| gross weight (Kg)  | 93    |
| breadth (mm)       | 1200  |
| depth (mm)         | 700   |
| height (mm)        | 900   |

#### **PROFESSIONAL DESCRIPTION**

GAS STOVE with 6 BURNERS on OPEN CABINET, MACROS 700 Line, MAX POWER Series :

- worktop and front panels in AISI 304 stainless steel ;
- high power single and double ring burners guaranteed for life entirely in nickel-plated cast iron operated by a valved tap with safety thermocouple and pilot light;
- cast iron grills ;
- removable trays for maximum hygiene and easy maintenance;
- 110 mm cast iron burners , with adjustment up to 7 kW;
- $\circ~$  open fire power n°x kW : 6 x 7 kW ;

# GAS STOVE 6 BURNERS on OPEN CABINET, BERTO'S, MACROS 700 Line, MAX POWER Series, thermal power Kw.42,00, Weight 78 Kg, dim.mm.1200x700x900h

PRICE/DELIVERY

€ 1.975,31 VAT escluded Shipping to be calculed