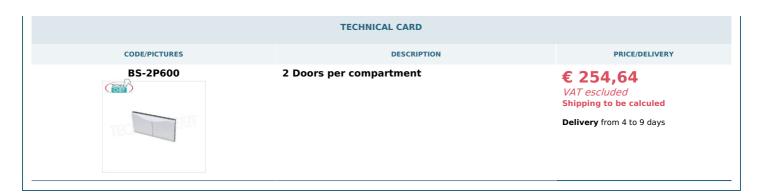

- worktop and front panels in AISI 304 stainless steel ;
- high power single and double ring burners guaranteed for life entirely in nickel-plated cast iron operated by a valved tap with safety thermocouple and pilot light;
- cast iron grills ;
- removable trays for maximum hygiene and easy maintenance;
- 110 mm cast iron burners , with adjustment up to 7 kW;
- $\circ~$  open fire power n°x kW : 6 x 7 kW ;

CODE

BS-G7F6MP

- adjustable feet;
- 2 year warranty .

#### Accessories/Options:

doors per compartment

#### CE mark Made in Italy

## DESCRIPTION

# GAS STOVE 6 BURNERS on OPEN CABINET, BERTO'S, MACROS 700 Line, MAX POWER Series, thermal power Kw.42,00, Weight 78 Kg, dim.mm.1200x700x900h

PRICE/DELIVERY

€ 1.975,31 VAT escluded Shipping to be calculed

Delivery from 15 to 25 days