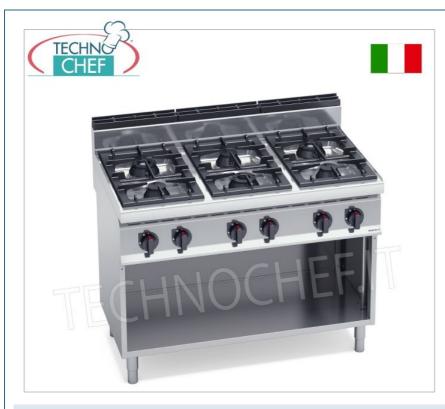

#### **PROFESSIONAL DESCRIPTION**

GAS STOVE with 6 BURNERS on OPEN CABINET, MACROS 700 Line, MAX POWER Series :

- worktop and front panels in AISI 304 stainless steel ;
- high power single and double ring burners guaranteed for life entirely in nickel-plated cast iron operated by a valved tap with safety thermocouple and pilot light;
- cast iron grills ;
- removable trays for maximum hygiene and easy maintenance;
- 110 mm cast iron burners , with adjustment up to 7 kW;
- $\circ~$  open fire power n°x kW : 6 x 7 kW ;

# GAS STOVE 6 BURNERS on OPEN CABINET, BERTO'S, MACROS 700 Line, MAX POWER Series, thermal power Kw.42,00, Weight 78 Kg, dim.mm.1200x700x900h

PRICE/DELIVERY

€ 1.975,31 VAT escluded Shipping to be calculed