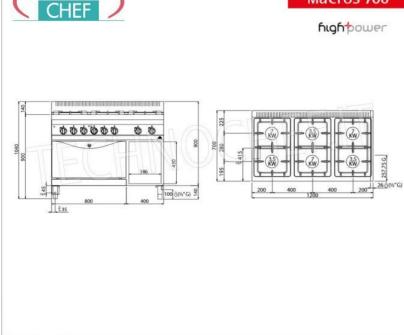

## **TECHNICAL CARD**

| power supply       | Monorase |
|--------------------|----------|
| Volts              | V 230/1  |
| frequency (Hz)     | 50       |
| Thermal input (Kw) | 31,5     |
| net weight (Kg)    | 126      |
| gross weight (Kg)  | 141      |
| breadth (mm)       | 1200     |
| depth (mm)         | 700      |
| height (mm)        | 900      |
|                    |          |

## PROFESSIONAL DESCRIPTION

GAS COOKER 6 BURNERS on ELECTRIC OVEN GN 2/1, MACROS 700 line, HIGH POWER series : 
• worktop and front panels in AISI 304 stainless steel ;

- high power single and double crown burners guaranteed for life entirely in nickel-plated cast iron operated by a valved tap with safety thermocouple and pilot light;
- $\circ~$  cast iron grills ;
- removable trays for maximum hygiene and easy maintenance;
- 80 mm burners entirely in cast iron , with regulation up to 3.5 kW, and 110 mm , with regulation up to 7 kW;
- open fire power n°x kW : 3 x 3.5 kW + 3 x 7 kW ;
- static electric oven entirely made of stainless steel , with 4-level supports for GN 2/1 grids/trays (530x650 mm);
- Grill with salamander function in the upper part and thermostat that allows accurate temperature regulation from 50 to 270 °C;
- line indicator and temperature indicator ;
- door and inner door pressed in AISI 304 stainless steel ;
- high-resistance door handle in 20/10 thick AISI 304 steel ;
- adjustable feet;
- 2 year warranty .