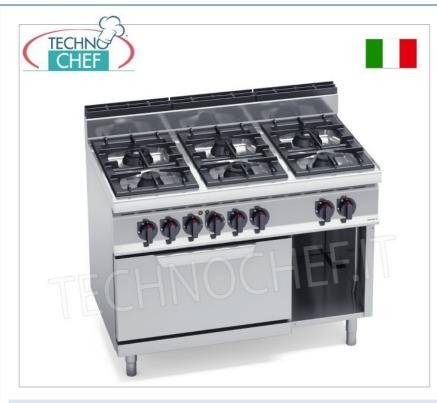

## PROFESSIONAL DESCRIPTION

GAS COOKER 6 BURNERS on ELECTRIC OVEN GN 2/1, MACROS 700 line, HIGH POWER series : 
• worktop and front panels in AISI 304 stainless steel ;

- high power single and double crown burners guaranteed for life entirely in nickel-plated cast iron operated by a valved tap with safety thermocouple and pilot light;
- $\circ~$  cast iron grills ;
- removable trays for maximum hygiene and easy maintenance;
- 80 mm burners entirely in cast iron , with regulation up to 3.5 kW, and 110 mm , with regulation up to 7 kW;
- open fire power n°x kW : 3 x 3.5 kW + 3 x 7 kW ;
- static electric oven entirely made of stainless steel , with 4-level supports for GN 2/1 grids/trays (530x650 mm);
- Grill with salamander function in the upper part and thermostat that allows accurate temperature regulation from 50 to 270 °C;
- line indicator and temperature indicator ;
- door and inner door pressed in AISI 304 stainless steel ;
- high-resistance door handle in 20/10 thick AISI 304 steel ;
- adjustable feet;
- 2 year warranty .