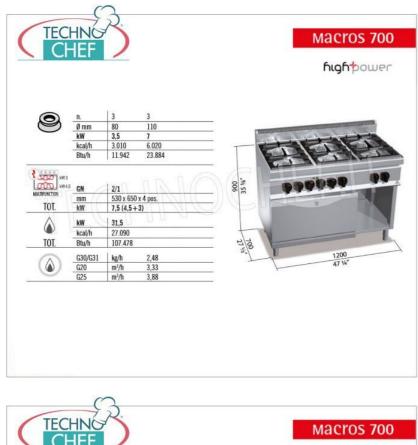

## **TECHNICAL CARD**

| power supply       | Monorase |
|--------------------|----------|
| Volts              | V 230/1  |
| frequency (Hz)     | 50       |
| Thermal input (Kw) | 31,5     |
| net weight (Kg)    | 126      |
| gross weight (Kg)  | 141      |
| breadth (mm)       | 1200     |
| depth (mm)         | 700      |
| height (mm)        | 900      |
|                    |          |

## PROFESSIONAL DESCRIPTION

GAS COOKER 6 BURNERS on ELECTRIC OVEN GN 2/1, MACROS 700 line, HIGH POWER series : 
• worktop and front panels in AISI 304 stainless steel ;

- high power single and double crown burners guaranteed for life entirely in nickel-plated cast iron operated by a valved tap with safety thermocouple and pilot light;
- $\circ~$  cast iron grills ;
- removable trays for maximum hygiene and easy maintenance;
- 80 mm burners entirely in cast iron , with regulation up to 3.5 kW, and 110 mm , with regulation up to 7 kW;
- open fire power n°x kW : 3 x 3.5 kW + 3 x 7 kW ;
- static electric oven entirely made of stainless steel , with 4-level supports for GN 2/1 grids/trays (530x650 mm);
- Grill with salamander function in the upper part and thermostat that allows accurate temperature regulation from 50 to 270 °C;
- line indicator and temperature indicator ;
- door and inner door pressed in AISI 304 stainless steel ;
- high-resistance door handle in 20/10 thick AISI 304 steel ;
- adjustable feet;
- 2 year warranty .