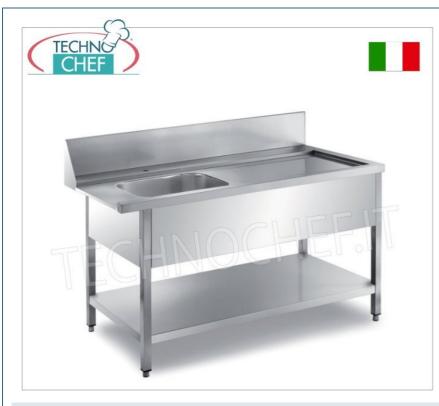

## PROFESSIONAL DESCRIPTION

PRE-WASH TABLE at DISHWASHER ENTRANCE with MACHINE ATTACHMENT and TANK on the LEFT, DEPTH 700 mm, COMPLETE RANGE with length from 800 to 2000 mm:

- made of AISI 304 stainless steel ;
- $\circ~$  complete with rear splashback h 200 mm ;
- perimeter panels ;
- lower shelf .