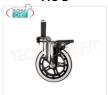

# Technochef - KIT 2 wheels with brake, mod. F

€ 16,00

VAT escluded

Shipping to be calculed

**Delivery** from 4 to 9 days

€ 112,09

VAT escluded

Shipping to be calculed

**Delivery** from 4 to 9 days