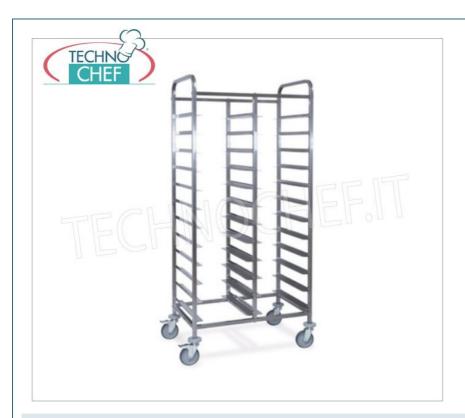

# STAINLESS STEEL TRAY HOLDER TROLLEY, capacity 24 GN 1/1 TRAYS (mm 530x325) :

- stainless steel tube structure , section 2.5x2.5 cm , bolted crosspieces;
- $\circ~$  L-shaped guides in stainless steel sheet ;
- o step 12 cm;
- suitable for holding 24 GN 1/1 trays (530x325 mm);
- $\circ$  grey rubber bumpers at the corners ;
- swivel wheels Ø 12.5 cm.

### CE mark Made in ITALY

| CODE           | DESCRIPTION                                                                           | PRICE/DELIVERY                                  |
|----------------|---------------------------------------------------------------------------------------|-------------------------------------------------|
| MC-1495-GN     | TRAY TROLLEY with "L" guides for 24 GN 1/1 TRAYS (mm 530x325), dim. mm. 810x600x1900h | € 433,51  VAT escluded  Shipping to be calculed |
|                |                                                                                       | Delivery from 8 to 15 days                      |
| TECHNICAL CARD |                                                                                       |                                                 |