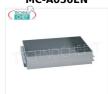

# MC-A050EN

TECHNOCHEF - Removable stainless steel EN, Mod. A050EN basin

€ 42,45

VAT escluded

Shipping to be calculed

**Delivery** from 4 to 9 days

МС-Е

Technochef - Kit 4 elastic wheels of which 2 with Brake, mod. IS  $\,$ 