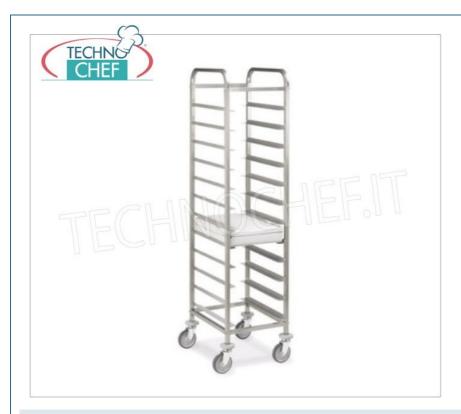

# STAINLESS STEEL TRAY HOLDER TROLLEY, capacity 12 EURO-NORM TRAYS (mm 530x370) :

- stainless steel tube structure , section 2.5x2.5 cm , bolted crosspieces;
- $\circ~$  L-shaped guides in stainless steel sheet ;
- o step 12 cm;
- suitable for holding 12 Euro-Norm trays (530x370 mm);
- $\circ$  grey rubber bumpers at the corners ;
- swivel wheels Ø 12.5 cm.

# Accessories/Optional:

- Set of 2 wheels with brake
- o Set of 4 elastic wheels, 2 of which with brakes, for uneven floors or for outdoors
- Removable stainless steel basin, EN size

### CE mark Made in ITALY

| CODE       | DESCRIPTION                                                                            | PRICE/DELIVERY                                  |
|------------|----------------------------------------------------------------------------------------|-------------------------------------------------|
| MC-1494-EN | TRAY TROLLEY with "L" guides for 12 EURO-NORM TRAYS (mm 530x370), dim.mm.500x600x1900h | € 281,31  VAT escluded  Shipping to be calculed |
|            |                                                                                        | <b>Delivery</b> from 8 to 15 days               |