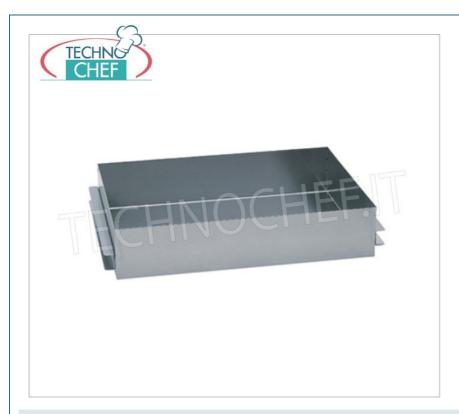

## PROFESSIONAL DESCRIPTION

| CODE      | DESCRIPTION                                | PRICE/DELIVERY                                 |
|-----------|--------------------------------------------|------------------------------------------------|
| MC-A050EN | Removable stainless steel basin of EN size | € 42,45  VAT escluded  Shipping to be calculed |
|           |                                            | <b>Delivery</b> from 4 to 9 days               |