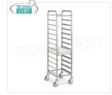

## TECHNICAL CARD CODE/PICTURES MC-1494-EN TROLLEY Tray holder with guides for 12 EuroNorm TRAYS, Mod.1494-EN VAT escluded Shipping to be calculed

MC-1495-EN

TROLLEY Tray holder with guides for 24 Euro-Norm TRAYS, Mod.1495-EN

€ 433,51

VAT escluded

Shipping to be calculed

Delivery from 8 to 15 days

Delivery from 8 to 15 days