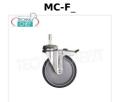

## Technochef - KIT 2 wheels with brake, mod. F

€ 16,00

VAT escluded
Shipping to be calculed

**Delivery** from 4 to 9 days

MC-A050EN

TECHNOCHEF - Removable stainless steel EN, Mod. A050EN basin

**€ 42,45** 