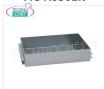

## Technochef - KIT 2 wheels with brake, mod. F

€ 16,00

VAT escluded
Shipping to be calculed

**Delivery** from 4 to 9 days

MC-A050EN

TECHNOCHEF - Removable stainless steel EN, Mod. A050EN basin

**€ 42,45** 