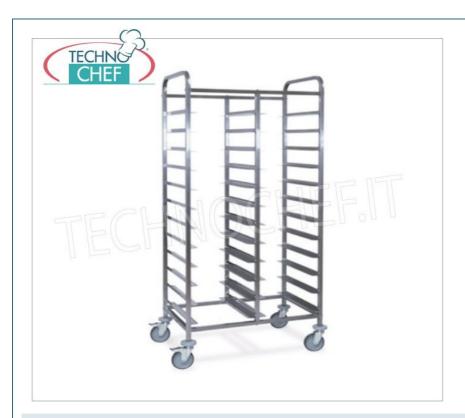

# STAINLESS STEEL TRAY HOLDER TROLLEY, capacity 24 EURO-NORM TRAYS (mm 530x370) :

- stainless steel tube structure , section 2.5x2.5 cm , bolted crosspieces;
- L-shaped guides in stainless steel sheet;
- o step 12 cm;
- suitable for holding 24 Euro-Norm trays (530x370 mm);
- grey rubber bumpers at the corners ;
- ∘ swivel wheels Ø 12.5 cm.

### **TECHNICAL CARD**

| breadth (mm) | 900  |
|--------------|------|
| depth (mm)   | 600  |
| height (mm)  | 1900 |

### CE mark Made in ITALY

| TRAY TROLLEY with "L" guides for 24 EURO-NORM TRAYS (mm 530x370), dim. mm. 900x600x1900h | € 433,51  VAT escluded  Shipping to be calculed |
|------------------------------------------------------------------------------------------|-------------------------------------------------|
|                                                                                          | Delivery from 8 to 15 days                      |