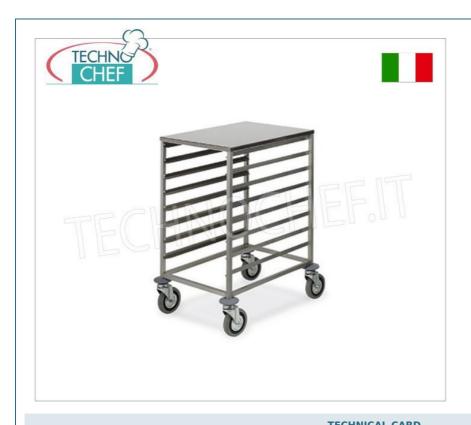

# TRAY RACK TROLLEY with STAINLESS STEEL UPPER SHELF, capacity 8 TRAYS 600x400 mm:

- Stainless steel tube structure , section 20x20 mm , bolted crosspieces ;
- $\circ\,\,$  "L" shaped stainless steel sheet guides ;
- step 7.5 cm;
- suitable for holding 8 600x400 mm trays;
- $\circ~$  stainless steel upper support surface (455x655 mm) ;
- grey rubber bumpers at the corners;
- o swivel wheels Ø 9.5 cm.

## Accessories/Optional:

• Set of 2 wheels with brake