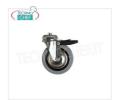

## Accessories/Optional:

• Set of 2 wheels with brake

|                |                         | Delivery from 8 to 15 days |  |  |
|----------------|-------------------------|----------------------------|--|--|
|                |                         |                            |  |  |
| TECHNICAL CARD |                         |                            |  |  |
| CODE/PICTURES  | DESCRIPTION             | PRICE/DELIVERY             |  |  |
| MC-F           | KIT 2 wheels with brake | € 16,00                    |  |  |