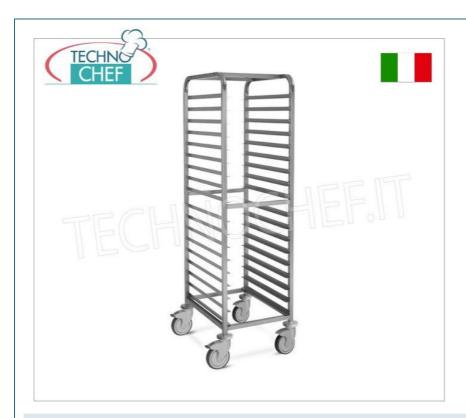

# TECHNICAL CARD

breadth (mm) 530 depth (mm) 680 height (mm) 1720

# STAINLESS STEEL TRAY HOLDER TROLLEY, capacity 18 TRAYS 600x400 mm:

- s structure in stainless steel tube , section mm 25x25 , bolted crosspieces ;
- $\circ\,$  "L" shaped stainless steel sheet guides with end stop ;
- o step 75 mm;
- suitable for holding 18 600x400 mm trays;
- $\circ~$  grey rubber bumpers at the corners ;
- swivel wheels Ø 125 mm.

#### CE mark Made in ITALY

| MC-2066 | STAINLESS STEEL TRAY TROLLEY with "L" guides with stop for 18 TRAYS of mm 600x400, dim.mm.530x680x1720h | PRICE/DELIVERY  € 373,08  VAT escluded              |
|---------|---------------------------------------------------------------------------------------------------------|-----------------------------------------------------|
|         | dini.nini.550x000x172011                                                                                | Shipping to be calculed  Delivery from 8 to 15 days |