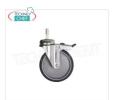

### Accessories/Optional:

Set of 2 wheels with brake

|                |                                              | Delivery from 8 to 15 days         |  |
|----------------|----------------------------------------------|------------------------------------|--|
| TECHNICAL CARD |                                              |                                    |  |
| CODE/PICTURES  | DESCRIPTION                                  | PRICE/DELIVERY                     |  |
| MC-F_          | Technochef - KIT 2 wheels with brake, mod. F | <b>€ 16,00</b> <i>VAT escluded</i> |  |