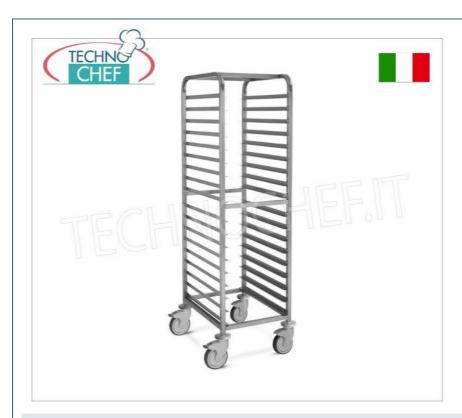

### **TECHNICAL CARD**

breadth (mm) 530 depth (mm) 680 height (mm) 1720

# STAINLESS STEEL TRAY HOLDER TROLLEY, capacity 18 TRAYS 600x400 mm:

- stainless steel tube structure, section 25x25 mm, bolted crosspieces;
- $\circ\,$  "L" shaped stainless steel sheet guides with end stop ;
- $\circ~$  fully welded structure, crosspieces and fins ;
- o step 75 mm;
- suitable for holding 18 600x400 mm trays;
- grey rubber bumpers at the corners ;
- o swivel wheels Ø 125 mm.

### CE mark Made in ITALY

| CODE     | DESCRIPTION                                                                                                                                                                      | PRICE/DELIVERY                                  |
|----------|----------------------------------------------------------------------------------------------------------------------------------------------------------------------------------|-------------------------------------------------|
| MC-2066S | STAINLESS STEEL TRAY RACK TROLLEY with "L" guides with stop for 18 TRAYS measuring 600x400 mm, version with fully welded structure, crosspieces and fins, dim. mm. 530x680x1720h | € 425,28  VAT escluded  Shipping to be calculed |
|          |                                                                                                                                                                                  | <b>Delivery</b> from 8 to 15 days               |