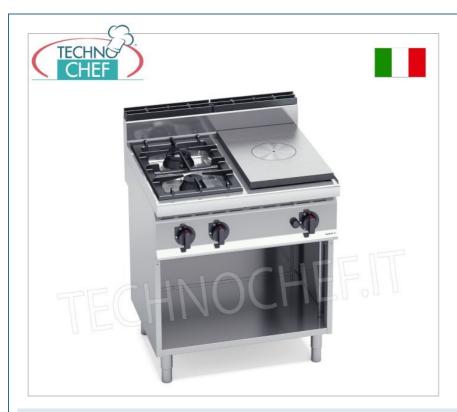

# COMBINED KITCHEN with GAS HOB and 2 BURNERS on OPEN CABINET, MACROS 700 Line, HIGH POWER Series:

- worktop and front and side panels in AISI 304 stainless steel;
- solid plate in high thickness steel with characteristics of high resistance and heat distribution in differentiated thermal zones:
  maximum temperature in the center and decreasing towards the edges;
- 7 kW central burner with optimized combustion , operated by a valved tap with safety thermocouple and protected pilot light;
- o piezoelectric ignition with silicone protection;
- **open fire burners entirely in nickel-plated cast iron with single** and **double crown, high power** equipped with pilot flame and guaranteed for life, operated by a valved tap with safety thermocouple and protected pilot light;
- open fire power n°x kW : 1 x 3.5 kW + 1 x 7 kW ;
- $\circ \ \ \textbf{cast iron grills} \ ;$
- maximum cleaning and maintenance guaranteed by the complete removability of both the burner body and the burner trays;
- o adjustable feet;
- 2 year warranty.