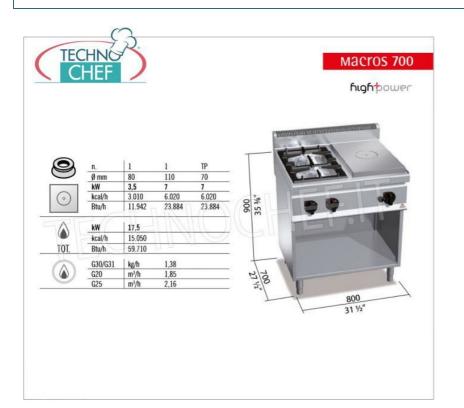

Services and Technologies for professional catering since 1973

| TECHNICAL CARD     |      |  |
|--------------------|------|--|
| Thermal input (Kw) | 17,5 |  |
| net weight (Kg)    | 85   |  |
| gross weight (Kg)  | 95   |  |
| breadth (mm)       | 800  |  |
| depth (mm)         | 700  |  |
| height (mm)        | 900  |  |

# COMBINED KITCHEN with GAS HOB and 2 BURNERS on OPEN CABINET, MACROS 700 Line, HIGH POWER Series:

- worktop and front and side panels in AISI 304 stainless steel;
- solid plate in high thickness steel with characteristics of high resistance and heat distribution in differentiated thermal zones:
  maximum temperature in the center and decreasing towards the edges;
- 7 kW central burner with optimized combustion , operated by a valved tap with safety thermocouple and protected pilot light;
- o piezoelectric ignition with silicone protection;
- **open fire burners entirely in nickel-plated cast iron with single** and **double crown, high power** equipped with pilot flame and guaranteed for life, operated by a valved tap with safety thermocouple and protected pilot light;
- open fire power n°x kW : 1 x 3.5 kW + 1 x 7 kW ;
- $\circ \ \ \textbf{cast iron grills} \ ;$
- maximum cleaning and maintenance guaranteed by the complete removability of both the burner body and the burner trays;
- o adjustable feet;
- 2 year warranty.