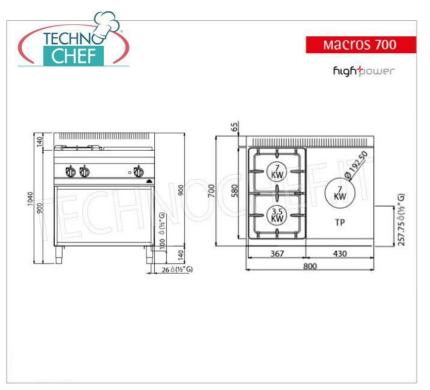

Services and Technologies for professional catering since 1973

| TECHNICAL CARD     |      |  |
|--------------------|------|--|
| Thermal input (Kw) | 17,5 |  |
| net weight (Kg)    | 85   |  |
| gross weight (Kg)  | 95   |  |
| breadth (mm)       | 800  |  |
| depth (mm)         | 700  |  |
| height (mm)        | 900  |  |

# COMBINED KITCHEN with GAS HOB and 2 BURNERS on OPEN CABINET, MACROS 700 Line, HIGH POWER Series:

- worktop and front and side panels in AISI 304 stainless steel;
- solid plate in high thickness steel with characteristics of high resistance and heat distribution in differentiated thermal zones:
  maximum temperature in the center and decreasing towards the edges;
- 7 kW central burner with optimized combustion , operated by a valved tap with safety thermocouple and protected pilot light;
- o piezoelectric ignition with silicone protection;
- **open fire burners entirely in nickel-plated cast iron with single** and **double crown, high power** equipped with pilot flame and guaranteed for life, operated by a valved tap with safety thermocouple and protected pilot light;
- open fire power n°x kW : 1 x 3.5 kW + 1 x 7 kW ;
- $\circ \ \ \textbf{cast iron grills} \ ;$
- maximum cleaning and maintenance guaranteed by the complete removability of both the burner body and the burner trays;
- o adjustable feet;
- 2 year warranty.