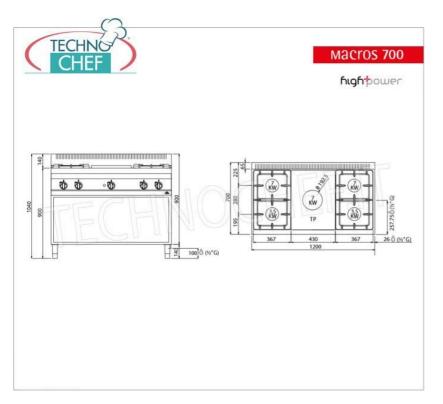

Services and Technologies for professional catering since 1973

| TECHNICAL CARD     |       |  |
|--------------------|-------|--|
| Thermal input (Kw) | 28,00 |  |
| net weight (Kg)    | 110   |  |
| gross weight (Kg)  | 125   |  |
| breadth (mm)       | 1200  |  |
| depth (mm)         | 700   |  |
| height (mm)        | 900   |  |

# COMBINED KITCHEN with GAS HOB and 4 BURNERS on OPEN CABINET, MACROS 700 Line, HIGH POWER Series:

- worktop and front and side panels in AISI 304 stainless steel;
- solid plate in high thickness steel with characteristics of high resistance and heat distribution in differentiated thermal zones:
  maximum temperature in the center and decreasing towards the edges;
- 7 kW central burner with optimized combustion , operated by a valved tap with safety thermocouple and protected pilot light;
- o piezoelectric ignition with silicone protection;
- **open fire burners entirely in nickel-plated cast iron with single** and **double crown, high power** equipped with pilot flame and guaranteed for life, operated by a valved tap with safety thermocouple and protected pilot light;
- open fire power n°x kW : 2 x 3.5 kW + 2 x 7 kW ;
- $\circ \ \ \textbf{cast iron grills} \ ;$
- maximum cleaning and maintenance guaranteed by the complete removability of both the burner body and the burner trays;
- o adjustable feet;
- 2 year warranty.