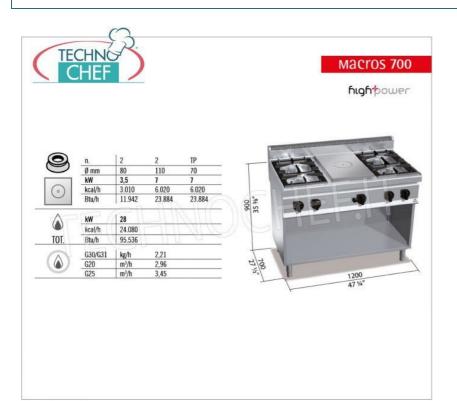

Services and Technologies for professional catering since 1973

| TECHNICAL CARD     |       |  |
|--------------------|-------|--|
| Thermal input (Kw) | 28,00 |  |
| net weight (Kg)    | 110   |  |
| gross weight (Kg)  | 125   |  |
| breadth (mm)       | 1200  |  |
| depth (mm)         | 700   |  |
| height (mm)        | 900   |  |

# COMBINED KITCHEN with GAS HOB and 4 BURNERS on OPEN CABINET, MACROS 700 Line, HIGH POWER Series:

- worktop and front and side panels in AISI 304 stainless steel;
- solid plate in high thickness steel with characteristics of high resistance and heat distribution in differentiated thermal zones:
  maximum temperature in the center and decreasing towards the edges;
- 7 kW central burner with optimized combustion , operated by a valved tap with safety thermocouple and protected pilot light;
- o piezoelectric ignition with silicone protection;
- **open fire burners entirely in nickel-plated cast iron with single** and **double crown, high power** equipped with pilot flame and guaranteed for life, operated by a valved tap with safety thermocouple and protected pilot light;
- open fire power n°x kW : 2 x 3.5 kW + 2 x 7 kW ;
- $\circ \ \ \textbf{cast iron grills} \ ;$
- maximum cleaning and maintenance guaranteed by the complete removability of both the burner body and the burner trays;
- o adjustable feet;
- 2 year warranty.