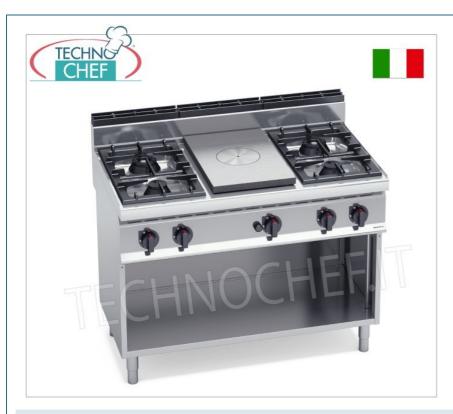

# COMBINED KITCHEN with GAS HOB and 4 BURNERS on OPEN CABINET, MACROS 700 Line, HIGH POWER Series:

- worktop and front and side panels in AISI 304 stainless steel;
- solid plate in high thickness steel with characteristics of high resistance and heat distribution in differentiated thermal zones:
  maximum temperature in the center and decreasing towards the edges;
- 7 kW central burner with optimized combustion , operated by a valved tap with safety thermocouple and protected pilot light;
- o piezoelectric ignition with silicone protection;
- **open fire burners entirely in nickel-plated cast iron with single** and **double crown, high power** equipped with pilot flame and guaranteed for life, operated by a valved tap with safety thermocouple and protected pilot light;
- open fire power n°x kW : 2 x 3.5 kW + 2 x 7 kW ;
- $\circ \ \ \textbf{cast iron grills} \ ;$
- maximum cleaning and maintenance guaranteed by the complete removability of both the burner body and the burner trays;
- o adjustable feet;
- 2 year warranty.