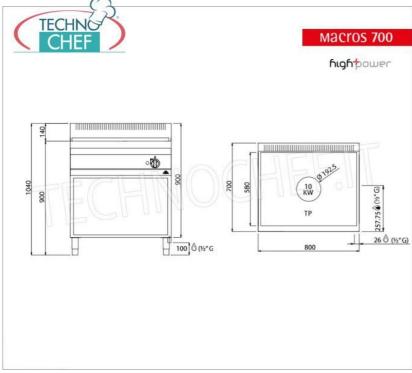

## **TECHNICAL CARD**

| Thermal input (Kw) | 10,00 |
|--------------------|-------|
| net weight (Kg)    | 88    |
| gross weight (Kg)  | 98    |
| breadth (mm)       | 800   |
| depth (mm)         | 700   |
| height (mm)        | 900   |

## **PROFESSIONAL DESCRIPTION**

GAS SOLID TOP COOKER on OPEN CABINET, MACROS 700 Line, HIGH POWER Series :

- worktop and front and side panels in AISI 304 stainless steel ;
- large, thick cast iron plate with characteristics of high resistance and heat distribution in differentiated thermal zones : maximum temperature in the center and decreasing towards the edges;
- 5 kW central burners with optimized combustion, operated by a valved tap with safety thermocouple and pilot light;
- piezoelectric ignition with silicone protection and combustion chamber lining in vermiculite, a high-performance insulating material;
  adjustable feet ;
- aujustable leet ,
- 2 year warranty .

## CE mark Made in Italy

CODEDESCRIPTIONPRICE/DELIVERYBS-G7TPMGAS SOLID TOP COOKER on OPEN CABINET, BERTOS,<br/>MACROS 700 Line, HIGH POWER Series, thermal power<br/>10.00 Kw, Weight 88, dim.mm.800x700x900hPRICE/DELIVERY