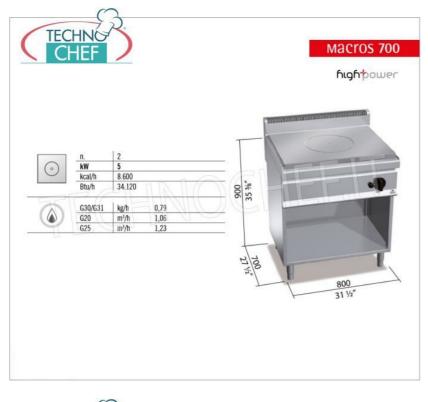

## **TECHNICAL CARD**

| Thermal input (Kw) | 10,00 |
|--------------------|-------|
| net weight (Kg)    | 88    |
| gross weight (Kg)  | 98    |
| breadth (mm)       | 800   |
| depth (mm)         | 700   |
| height (mm)        | 900   |

## **PROFESSIONAL DESCRIPTION**

GAS SOLID TOP COOKER on OPEN CABINET, MACROS 700 Line, HIGH POWER Series :

- worktop and front and side panels in AISI 304 stainless steel ;
- large, thick cast iron plate with characteristics of high resistance and heat distribution in differentiated thermal zones : maximum temperature in the center and decreasing towards the edges;
- 5 kW central burners with optimized combustion, operated by a valved tap with safety thermocouple and pilot light;
- piezoelectric ignition with silicone protection and combustion chamber lining in vermiculite, a high-performance insulating material;
  adjustable feet ;
- aujustable leet ,
- 2 year warranty .