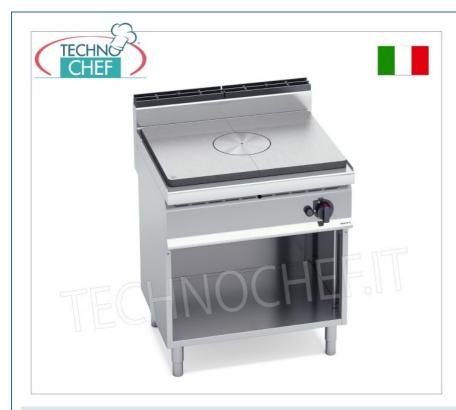

## **PROFESSIONAL DESCRIPTION**

GAS SOLID TOP COOKER on OPEN CABINET, MACROS 700 Line, HIGH POWER Series :

- worktop and front and side panels in AISI 304 stainless steel ;
- large, thick cast iron plate with characteristics of high resistance and heat distribution in differentiated thermal zones : maximum temperature in the center and decreasing towards the edges;
- 5 kW central burners with optimized combustion, operated by a valved tap with safety thermocouple and pilot light;
- piezoelectric ignition with silicone protection and combustion chamber lining in vermiculite, a high-performance insulating material;
  adjustable feet ;
- aujustable leet ,
- 2 year warranty .