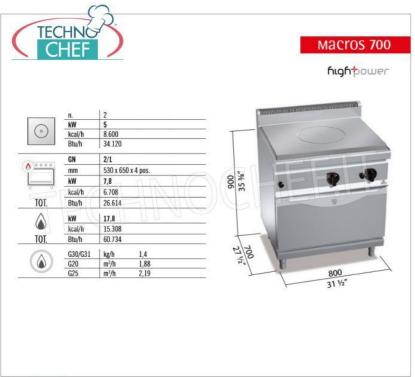

Services and Technologies for professional catering since 1973

| TECHNICAL CARD     |      |  |
|--------------------|------|--|
| Thermal input (Kw) | 17,8 |  |
| net weight (Kg)    | 129  |  |
| gross weight (Kg)  | 139  |  |
| breadth (mm)       | 800  |  |
| depth (mm)         | 700  |  |
| height (mm)        | 900  |  |
| noight (iiiii)     |      |  |

### GAS SOLID TOP COOKER on GN 2/1 GAS OVEN, MACROS 700 Line, HIGH POWER Series :

- worktop and front and side panels in AISI 304 stainless steel;
- large, thick cast iron plate with characteristics of high resistance and heat distribution in differentiated thermal zones: maximum temperature in the center and decreasing towards the edges;
- 5 kW central burners with optimized combustion , operated by a valved tap with safety thermocouple and pilot light;
- **piezoelectric ignition** with silicone protection and combustion chamber lining in vermiculite, a high-performance insulating material;
- static gas oven equipped with pilot flame entirely made of stainless steel, with 4-level supports for grids and GN 2/1 trays (mm530x650);
- oven burner with self-stabilised flame and thermostat adjustable from 160 to 280 °C;
- $\circ \;$  molded door front without gasket for greater insulation and cleaning;
- door and inner door pressed in AISI 304 stainless steel;
- high-resistance door handle in 20/10 thick AISI 304 steel;
- o adjustable feet;
- 2 year warranty.