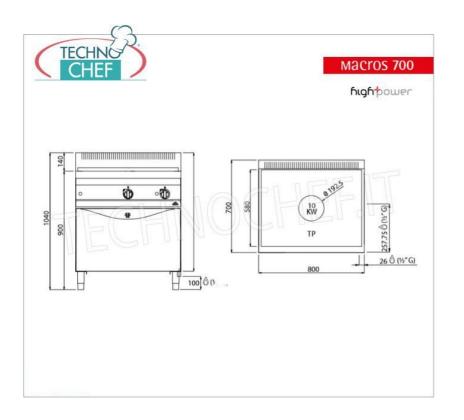

Services and Technologies for professional catering since 1973

| TECHNICAL CARD     |      |  |
|--------------------|------|--|
| Thermal input (Kw) | 17,8 |  |
| net weight (Kg)    | 129  |  |
| gross weight (Kg)  | 139  |  |
| breadth (mm)       | 800  |  |
| depth (mm)         | 700  |  |
| height (mm)        | 900  |  |
| noight (iiiii)     |      |  |

### GAS SOLID TOP COOKER on GN 2/1 GAS OVEN, MACROS 700 Line, HIGH POWER Series :

- worktop and front and side panels in AISI 304 stainless steel;
- large, thick cast iron plate with characteristics of high resistance and heat distribution in differentiated thermal zones: maximum temperature in the center and decreasing towards the edges;
- 5 kW central burners with optimized combustion , operated by a valved tap with safety thermocouple and pilot light;
- **piezoelectric ignition** with silicone protection and combustion chamber lining in vermiculite, a high-performance insulating material;
- static gas oven equipped with pilot flame entirely made of stainless steel, with 4-level supports for grids and GN 2/1 trays (mm530x650);
- oven burner with self-stabilised flame and thermostat adjustable from 160 to 280 °C;
- $\circ \;$  molded door front without gasket for greater insulation and cleaning;
- door and inner door pressed in AISI 304 stainless steel;
- high-resistance door handle in 20/10 thick AISI 304 steel;
- o adjustable feet;
- 2 year warranty.