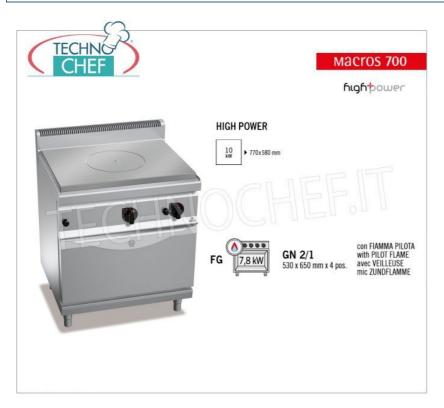

### GAS SOLID TOP COOKER on GN 2/1 GAS OVEN, MACROS 700 Line, HIGH POWER Series :

- worktop and front and side panels in AISI 304 stainless steel;
- large, thick cast iron plate with characteristics of high resistance and heat distribution in differentiated thermal zones: maximum temperature in the center and decreasing towards the edges;
- 5 kW central burners with optimized combustion , operated by a valved tap with safety thermocouple and pilot light;
- **piezoelectric ignition** with silicone protection and combustion chamber lining in vermiculite, a high-performance insulating material;
- static gas oven equipped with pilot flame entirely made of stainless steel, with 4-level supports for grids and GN 2/1 trays (mm530x650);
- oven burner with self-stabilised flame and thermostat adjustable from 160 to 280 °C;
- $\circ \;$  molded door front without gasket for greater insulation and cleaning;
- door and inner door pressed in AISI 304 stainless steel;
- high-resistance door handle in 20/10 thick AISI 304 steel;
- o adjustable feet;
- 2 year warranty.

Services and Technologies for professional catering since 1973

| TECHNICAL CARD     |      |  |
|--------------------|------|--|
| Thermal input (Kw) | 17,8 |  |
| net weight (Kg)    | 129  |  |
| gross weight (Kg)  | 139  |  |
| breadth (mm)       | 800  |  |
| depth (mm)         | 700  |  |
| height (mm)        | 900  |  |
| noight (iiiii)     |      |  |