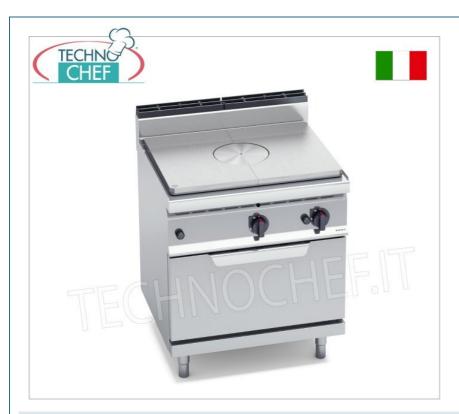

### GAS SOLID TOP COOKER on GN 2/1 GAS OVEN, MACROS 700 Line, HIGH POWER Series :

- worktop and front and side panels in AISI 304 stainless steel;
- large, thick cast iron plate with characteristics of high resistance and heat distribution in differentiated thermal zones: maximum temperature in the center and decreasing towards the edges;
- 5 kW central burners with optimized combustion , operated by a valved tap with safety thermocouple and pilot light;
- **piezoelectric ignition** with silicone protection and combustion chamber lining in vermiculite, a high-performance insulating material;
- static gas oven equipped with pilot flame entirely made of stainless steel, with 4-level supports for grids and GN 2/1 trays (mm530x650);
- oven burner with self-stabilised flame and thermostat adjustable from 160 to 280 °C;
- $\circ \;$  molded door front without gasket for greater insulation and cleaning;
- door and inner door pressed in AISI 304 stainless steel;
- high-resistance door handle in 20/10 thick AISI 304 steel;
- o adjustable feet;
- 2 year warranty.

### Supplied:

- o Piezoelectric oven ignition
- o 1 anti-tipping oven rack