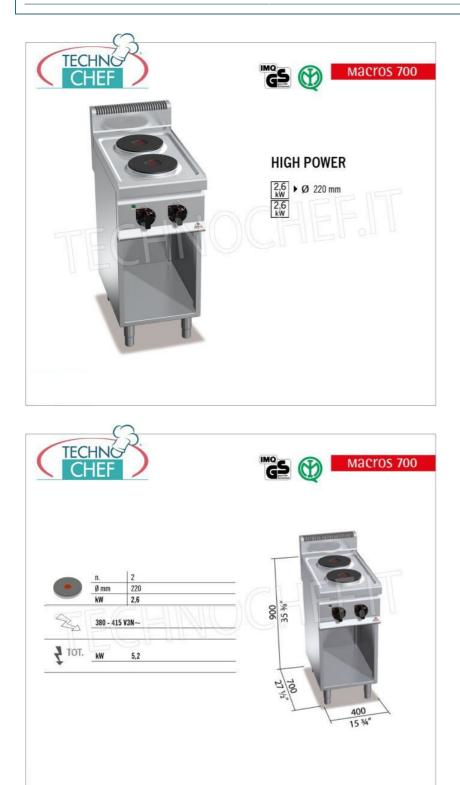

## **TECHNICAL CARD**

| power supply      | Trifase    |
|-------------------|------------|
| Volts             | V 400/3 +N |
| frequency (Hz)    | 50         |
| net weight (Kg)   | 37         |
| gross weight (Kg) | 43         |
| breadth (mm)      | 400        |
| depth (mm)        | 700        |
| height (mm)       | 900        |

## PROFESSIONAL DESCRIPTION

ELECTRIC COOKER WITH 2 ROUND PLATES on OPEN CABINET, MACROS 700 Line, HIGH POWER Series :

- $\circ~$  worktop and front panels in AISI 304 stainless steel ;
- one-piece watertight molded top;
- cast iron plates with safety thermostat and 6-position selector which activates 6 different concentric power zones ;
- 2 round plates with a diameter of 220 mm each ;
- cooking zone power n°x Kw : 2 × 2.6 ;
- voltage and work control lights ;
- adjustable feet;
- 2 year warranty .