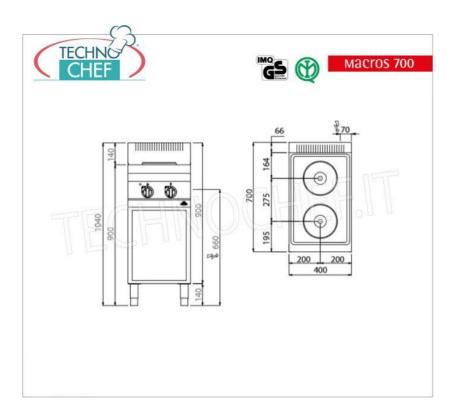

## **TECHNICAL CARD**

| power supply      | Trifase    |
|-------------------|------------|
| Volts             | V 400/3 +N |
| frequency (Hz)    | 50         |
| net weight (Kg)   | 37         |
| gross weight (Kg) | 43         |
| breadth (mm)      | 400        |
| depth (mm)        | 700        |
| height (mm)       | 900        |