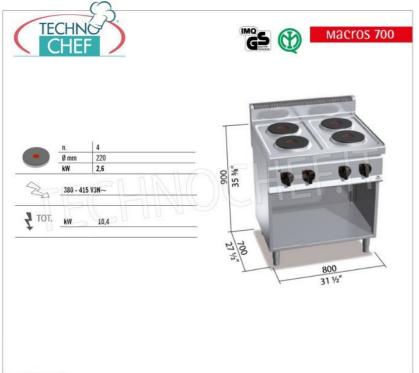

Services and Technologies for professional catering since 1973

|  | TE | CHN | ICAL | <b>CARD</b> |
|--|----|-----|------|-------------|
|--|----|-----|------|-------------|

| power supply      | Trifase    |
|-------------------|------------|
| Volts             | V 400/3 +N |
| frequency (Hz)    | 50         |
| net weight (Kg)   | 59         |
| gross weight (Kg) | 69         |
| breadth (mm)      | 800        |
| depth (mm)        | 700        |
| height (mm)       | 900        |

## ELECTRIC COOKER WITH 4 ROUND PLATES on OPEN CABINET, MACROS 700 Line, HIGH POWER Series :

- worktop and front panels in AISI 304 stainless steel;
- one-piece watertight molded top;
- cast iron plates with safety thermostat and 6-position selector which activates 6 different concentric power zones ;
- $\circ$  4 round plates with a diameter of 220 mm each ;
- $\circ~$  cooking zone power n°x Kw : 4  $\times$  2.6 ;
- voltage and work control lights;
- o adjustable feet;
- 2 year warranty .