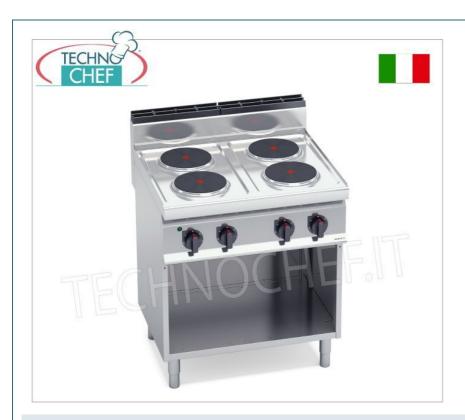

## ELECTRIC COOKER WITH 4 ROUND PLATES on OPEN CABINET, MACROS 700 Line, HIGH POWER Series :

- worktop and front panels in AISI 304 stainless steel;
- one-piece watertight molded top;
- cast iron plates with safety thermostat and 6-position selector which activates 6 different concentric power zones ;
- $\circ$  4 round plates with a diameter of 220 mm each ;
- $\circ~$  cooking zone power n°x Kw : 4  $\times$  2.6 ;
- voltage and work control lights;
- o adjustable feet;
- 2 year warranty .