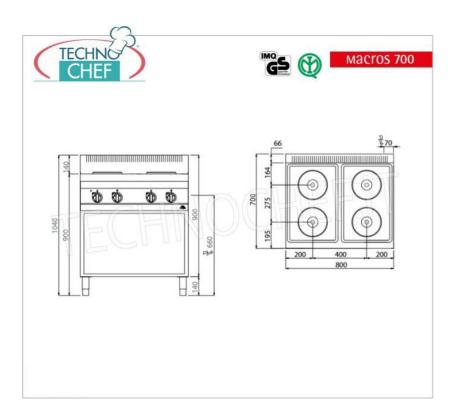

Services and Technologies for professional catering since 1973

|  | TE | CHN | ICAL | <b>CARD</b> |
|--|----|-----|------|-------------|
|--|----|-----|------|-------------|

| power supply      | Trifase    |
|-------------------|------------|
| Volts             | V 400/3 +N |
| frequency (Hz)    | 50         |
| net weight (Kg)   | 59         |
| gross weight (Kg) | 69         |
| breadth (mm)      | 800        |
| depth (mm)        | 700        |
| height (mm)       | 900        |

## ELECTRIC COOKER WITH 4 ROUND PLATES on OPEN CABINET, MACROS 700 Line, HIGH POWER Series :

- worktop and front panels in AISI 304 stainless steel;
- one-piece watertight molded top;
- cast iron plates with safety thermostat and 6-position selector which activates 6 different concentric power zones ;
- $\circ$  4 round plates with a diameter of 220 mm each ;
- $\circ~$  cooking zone power n°x Kw : 4  $\times$  2.6 ;
- voltage and work control lights;
- o adjustable feet;
- 2 year warranty .