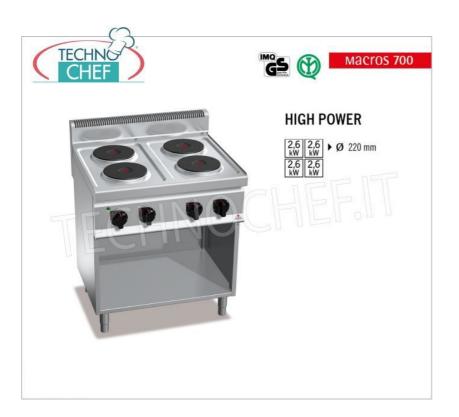

## ELECTRIC COOKER WITH 4 ROUND PLATES on OPEN CABINET, MACROS 700 Line, HIGH POWER Series :

- worktop and front panels in AISI 304 stainless steel;
- one-piece watertight molded top;
- cast iron plates with safety thermostat and 6-position selector which activates 6 different concentric power zones ;
- $\circ$  4 round plates with a diameter of 220 mm each ;
- $\circ~$  cooking zone power n°x Kw : 4  $\times$  2.6 ;
- voltage and work control lights;
- o adjustable feet;
- 2 year warranty .