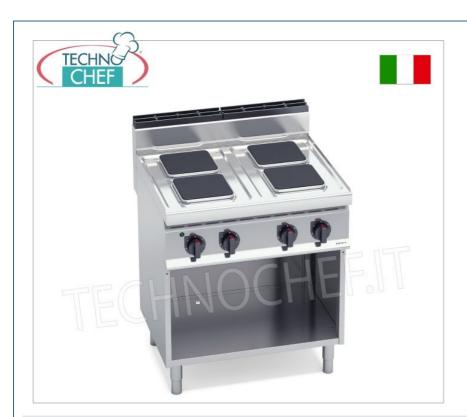

## ELECTRIC STOVE 4 SQUARE PLATES on OPEN CABINET, MACROS 700 Line, HIGH POWER Series :

- worktop and front panels in AISI 304 stainless steel;
- one-piece watertight molded top;
- cast iron plates with safety thermostat and 6-position selector which activates 6 different concentric power zones ;

depth (mm) height (mm)

- 4 square plates of 220 x 220 mm each;
- $\circ~$  cooking zone power n°x Kw : 4 × 2.6 ;
- voltage and work control lights;
- o adjustable feet;
- 2 year warranty .