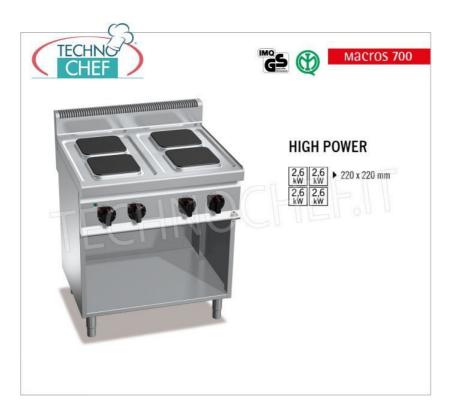

## ELECTRIC STOVE 4 SQUARE PLATES on OPEN CABINET, MACROS 700 Line, HIGH POWER Series :

- worktop and front panels in AISI 304 stainless steel;
- one-piece watertight molded top;
- cast iron plates with safety thermostat and 6-position selector which activates 6 different concentric power zones ;

depth (mm) height (mm)

- 4 square plates of 220 x 220 mm each;
- $\circ~$  cooking zone power n°x Kw : 4 × 2.6 ;
- voltage and work control lights;
- o adjustable feet;
- 2 year warranty .