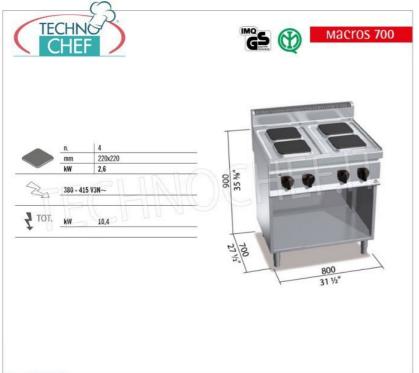

Services and Technologies for professional catering since 1973

| power supply      | Trifase    |
|-------------------|------------|
| Volts             | V 400/3 +N |
| frequency (Hz)    | 50         |
| net weight (Kg)   | 67         |
| gross weight (Kg) | 77         |
| breadth (mm)      | 800        |

depth (mm) height (mm)

- 4 square plates of 220 x 220 mm each;
- $\circ~$  cooking zone power n°x Kw : 4 × 2.6 ;
- voltage and work control lights;
- o adjustable feet;
- 2 year warranty .