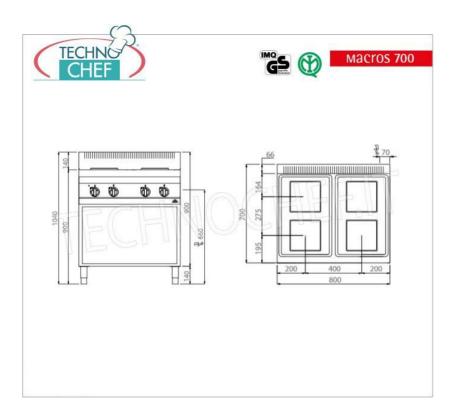

Services and Technologies for professional catering since 1973

| power supply      | Trifase    |
|-------------------|------------|
| Volts             | V 400/3 +N |
| frequency (Hz)    | 50         |
| net weight (Kg)   | 67         |
| gross weight (Kg) | 77         |
| breadth (mm)      | 800        |

depth (mm) height (mm)

- 4 square plates of 220 x 220 mm each;
- $\circ~$  cooking zone power n°x Kw : 4 × 2.6 ;
- voltage and work control lights;
- o adjustable feet;
- 2 year warranty .