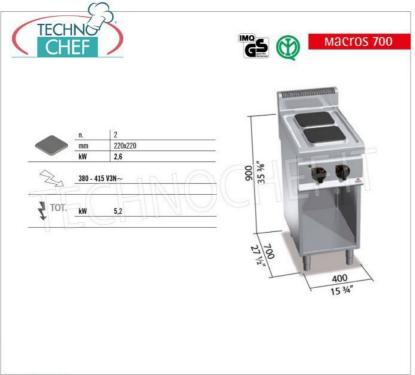

Services and Technologies for professional catering since 1973

| TECHNICAL CARD    |            |
|-------------------|------------|
| power supply      | Trifase    |
| Volts             | V 400/3 +N |
| frequency (Hz)    | 50         |
| net weight (Kg)   | 41         |
| gross weight (Kg) | 46         |
| breadth (mm)      | 400        |
| depth (mm)        | 700        |
| height (mm)       | 900        |
|                   |            |

## ELECTRIC COOKER WITH 2 SQUARE PLATES on OPEN CABINET, MACROS 700 Line, HIGH POWER Series :

- $\circ~$  worktop and front panels in AISI 304 stainless steel ;
- one-piece watertight molded top;
- cast iron plates with safety thermostat and 6-position selector which activates 6 different concentric power zones ;
- 2 square plates of 220 x 220 mm each;
- $\circ$  cooking zone power n°x Kw : 2 x 2.6 ;
- voltage and work control lights;
- o adjustable feet;
- 2 year warranty .

## CE mark Made in Italy

| CODE      | DESCRIPTION                                                                                                                                                                                                                | PRICE/DELIVERY |
|-----------|----------------------------------------------------------------------------------------------------------------------------------------------------------------------------------------------------------------------------|----------------|
| BS-E7PQ2M | ELECTRIC STOVE 2 PLATES on OPEN CABINET, BERTOS, MACROS 700 line, HIGH POWER Series, with 2 SQUARE plates measuring 220x220 mm, INDEPENDENT CONTROLS, 6 power levels, V.400/3+N, Kw.5.2, Weight 41 Kg, dim.mm.400x700x900h |                |