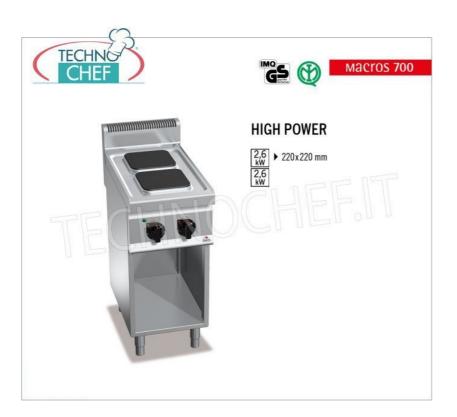

## ELECTRIC COOKER WITH 2 SQUARE PLATES on OPEN CABINET, MACROS 700 Line, HIGH POWER Series :

- $\circ~$  worktop and front panels in AISI 304 stainless steel ;
- one-piece watertight molded top;
- cast iron plates with safety thermostat and 6-position selector which activates 6 different concentric power zones ;
- 2 square plates of 220 x 220 mm each;
- $\circ$  cooking zone power n°x Kw : 2 x 2.6 ;
- voltage and work control lights;
- o adjustable feet;
- 2 year warranty .

## CE mark Made in Italy

| CODE      | DESCRIPTION                                                                                                                                                                                                                | PRICE/DELIVERY |
|-----------|----------------------------------------------------------------------------------------------------------------------------------------------------------------------------------------------------------------------------|----------------|
| BS-E7PQ2M | ELECTRIC STOVE 2 PLATES on OPEN CABINET, BERTOS, MACROS 700 line, HIGH POWER Series, with 2 SQUARE plates measuring 220x220 mm, INDEPENDENT CONTROLS, 6 power levels, V.400/3+N, Kw.5.2, Weight 41 Kg, dim.mm.400x700x900h |                |