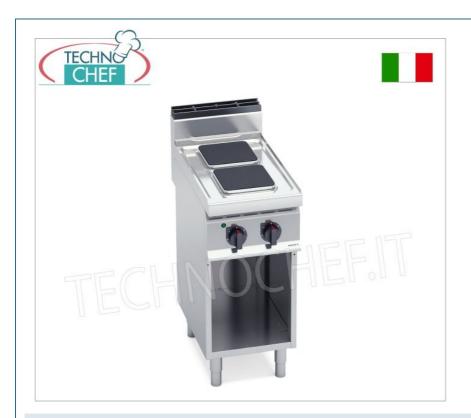

## ELECTRIC COOKER WITH 2 SQUARE PLATES on OPEN CABINET, MACROS 700 Line, HIGH POWER Series :

- $\circ~$  worktop and front panels in AISI 304 stainless steel ;
- one-piece watertight molded top;
- cast iron plates with safety thermostat and 6-position selector which activates 6 different concentric power zones ;
- 2 square plates of 220 x 220 mm each;
- $\circ$  cooking zone power n°x Kw : 2 x 2.6 ;
- voltage and work control lights;
- o adjustable feet;
- 2 year warranty .

## CE mark Made in Italy

| CODE      | DESCRIPTION                                                                                                                                                                                                                | PRICE/DELIVERY |
|-----------|----------------------------------------------------------------------------------------------------------------------------------------------------------------------------------------------------------------------------|----------------|
| BS-E7PQ2M | ELECTRIC STOVE 2 PLATES on OPEN CABINET, BERTOS, MACROS 700 line, HIGH POWER Series, with 2 SQUARE plates measuring 220x220 mm, INDEPENDENT CONTROLS, 6 power levels, V.400/3+N, Kw.5.2, Weight 41 Kg, dim.mm.400x700x900h |                |