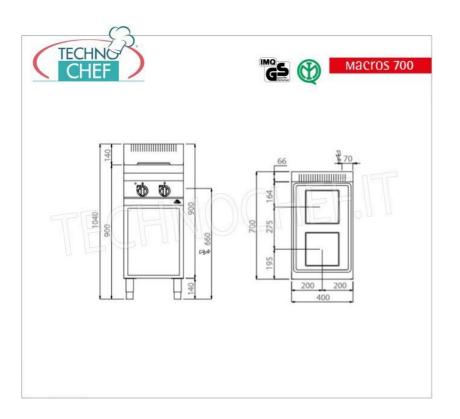

Services and Technologies for professional catering since 1973

| TECHNICAL CARD    |            |
|-------------------|------------|
| power supply      | Trifase    |
| Volts             | V 400/3 +N |
| frequency (Hz)    | 50         |
| net weight (Kg)   | 41         |
| gross weight (Kg) | 46         |
| breadth (mm)      | 400        |
| depth (mm)        | 700        |
| height (mm)       | 900        |
|                   |            |

## ELECTRIC COOKER WITH 2 SQUARE PLATES on OPEN CABINET, MACROS 700 Line, HIGH POWER Series :

- $\circ~$  worktop and front panels in AISI 304 stainless steel ;
- one-piece watertight molded top;
- cast iron plates with safety thermostat and 6-position selector which activates 6 different concentric power zones ;
- 2 square plates of 220 x 220 mm each;
- $\circ$  cooking zone power n°x Kw : 2 x 2.6 ;
- voltage and work control lights;
- o adjustable feet;
- 2 year warranty .