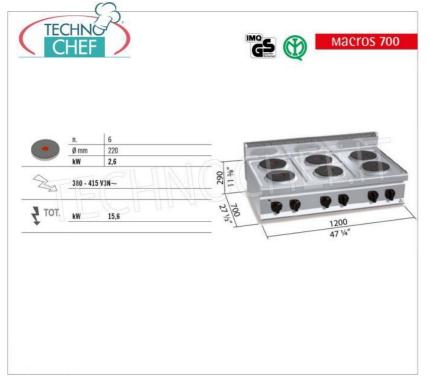

Services and Technologies for professional catering since 1973

| TECHNICAL CARD  |            |  |
|-----------------|------------|--|
| power supply    | Trifase    |  |
| Volts           | V 400/3 +N |  |
| frequency (Hz)  | 50         |  |
| net weight (Kg) | 58         |  |
| breadth (mm)    | 1200       |  |
| depth (mm)      | 700        |  |
| height (mm)     | 290        |  |

## ELECTRIC COOKER WITH 6 ROUND TOP PLATES, MACROS 700 Line, HIGH POWER Series :

- worktop and front panels in AISI 304 stainless steel;
- one-piece watertight molded top;
- cast iron plates with safety thermostat and 6-position selector which activates 6 different concentric power zones ;
- $\circ$  6 round plates with a diameter of 220 mm each ;
- $\circ~$  cooking zone power n°x Kw : 6  $\times$  2.6 ;
- voltage and work control lights;
- 2 year warranty .