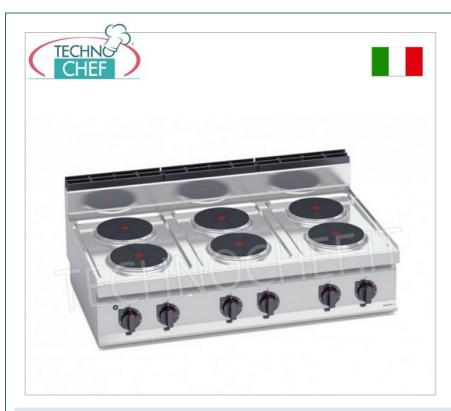

## ELECTRIC COOKER WITH 6 ROUND TOP PLATES, MACROS 700 Line, HIGH POWER Series :

- worktop and front panels in AISI 304 stainless steel;
- one-piece watertight molded top;
- cast iron plates with safety thermostat and 6-position selector which activates 6 different concentric power zones ;
- $\circ$  6 round plates with a diameter of 220 mm each ;
- $\circ~$  cooking zone power n°x Kw : 6  $\times$  2.6 ;
- voltage and work control lights;
- 2 year warranty .