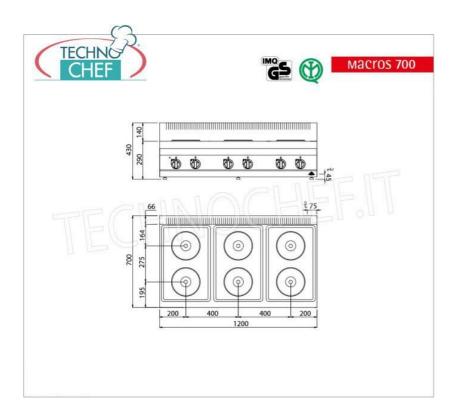

Services and Technologies for professional catering since 1973

| TECHNICAL CARD  |            |  |
|-----------------|------------|--|
| power supply    | Trifase    |  |
| Volts           | V 400/3 +N |  |
| frequency (Hz)  | 50         |  |
| net weight (Kg) | 58         |  |
| breadth (mm)    | 1200       |  |
| depth (mm)      | 700        |  |
| height (mm)     | 290        |  |

## ELECTRIC COOKER WITH 6 ROUND TOP PLATES, MACROS 700 Line, HIGH POWER Series :

- worktop and front panels in AISI 304 stainless steel;
- one-piece watertight molded top;
- cast iron plates with safety thermostat and 6-position selector which activates 6 different concentric power zones ;
- $\circ$  6 round plates with a diameter of 220 mm each ;
- $\circ~$  cooking zone power n°x Kw : 6  $\times$  2.6 ;
- voltage and work control lights;
- 2 year warranty .