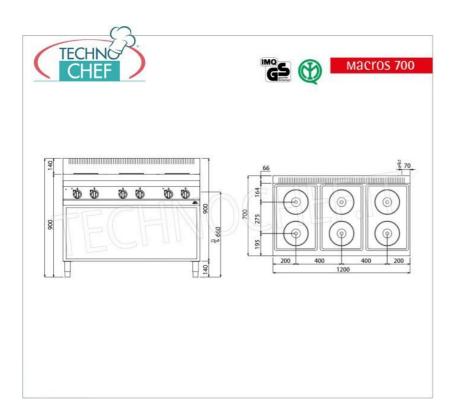

Services and Technologies for professional catering since 1973

| TECHNICAL CARD  |            |  |
|-----------------|------------|--|
| power supply    | Trifase    |  |
| Volts           | V 400/3 +N |  |
| frequency (Hz)  | 50         |  |
| net weight (Kg) | 83         |  |
| breadth (mm)    | 1200       |  |
| depth (mm)      | 700        |  |
| height (mm)     | 900        |  |

## ELECTRIC COOKER WITH 6 ROUND PLATES on OPEN CABINET, MACROS 700 Line, HIGH POWER Series :

- worktop and front panels in AISI 304 stainless steel;
- one-piece watertight molded top;
- cast iron plates with safety thermostat and 6-position selector which activates 6 different concentric power zones ;
- $\circ$  6 round plates with a diameter of 220 mm each ;
- $\circ~$  cooking zone power n°x Kw : 6  $\times$  2.6 ;
- voltage and work control lights;
- adjustable feet;
- 2 year warranty .

## CE mark Made in Italy

| CODE     | DESCRIPTION                                                                                                                                                                                                    | PRICE/DELIVERY                                              |
|----------|----------------------------------------------------------------------------------------------------------------------------------------------------------------------------------------------------------------|-------------------------------------------------------------|
| BS-E7P6M | ELECTRIC STOVE 6 PLATES on OPEN CABINET, BERTOS, MACROS 700 line, HIGH POWER Series, with 6 ROUND plates Ø 220 mm, INDEPENDENT CONTROLS, 6 power levels, V.400/3+N, Kw.15.6 Weight 83 Kg, dim.mm.1200x700x900h | € 1.413,48  VAT escluded  Shipping to be calculed  Delivery |