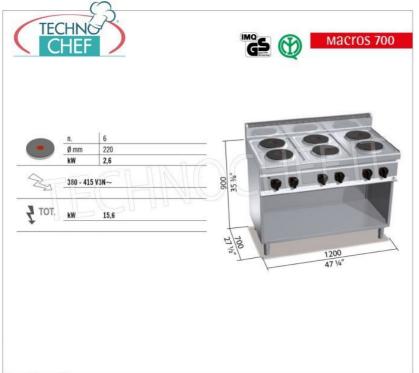

Services and Technologies for professional catering since 1973

| TECHNICAL CARD  |            |  |
|-----------------|------------|--|
| power supply    | Trifase    |  |
| Volts           | V 400/3 +N |  |
| frequency (Hz)  | 50         |  |
| net weight (Kg) | 83         |  |
| breadth (mm)    | 1200       |  |
| depth (mm)      | 700        |  |
| height (mm)     | 900        |  |

## ELECTRIC COOKER WITH 6 ROUND PLATES on OPEN CABINET, MACROS 700 Line, HIGH POWER Series :

- worktop and front panels in AISI 304 stainless steel;
- one-piece watertight molded top;
- cast iron plates with safety thermostat and 6-position selector which activates 6 different concentric power zones ;
- $\circ$  6 round plates with a diameter of 220 mm each ;
- $\circ~$  cooking zone power n°x Kw : 6  $\times$  2.6 ;
- voltage and work control lights;
- adjustable feet;
- 2 year warranty .

## CE mark Made in Italy

| CODE     | DESCRIPTION                                                                                                                                                                                                    | PRICE/DELIVERY                                              |
|----------|----------------------------------------------------------------------------------------------------------------------------------------------------------------------------------------------------------------|-------------------------------------------------------------|
| BS-E7P6M | ELECTRIC STOVE 6 PLATES on OPEN CABINET, BERTOS, MACROS 700 line, HIGH POWER Series, with 6 ROUND plates Ø 220 mm, INDEPENDENT CONTROLS, 6 power levels, V.400/3+N, Kw.15.6 Weight 83 Kg, dim.mm.1200x700x900h | € 1.413,48  VAT escluded  Shipping to be calculed  Delivery |