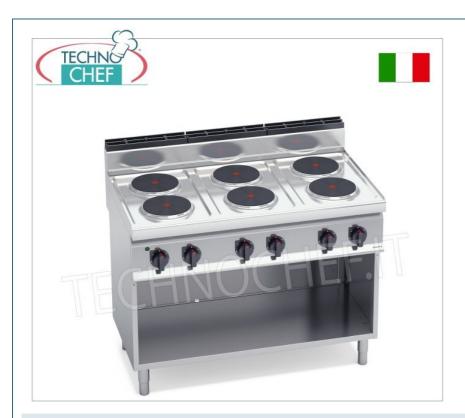

## ELECTRIC COOKER WITH 6 ROUND PLATES on OPEN CABINET, MACROS 700 Line, HIGH POWER Series :

- worktop and front panels in AISI 304 stainless steel;
- one-piece watertight molded top;
- cast iron plates with safety thermostat and 6-position selector which activates 6 different concentric power zones ;
- $\circ$  6 round plates with a diameter of 220 mm each ;
- $\circ~$  cooking zone power n°x Kw : 6  $\times$  2.6 ;
- voltage and work control lights;
- adjustable feet;
- 2 year warranty .