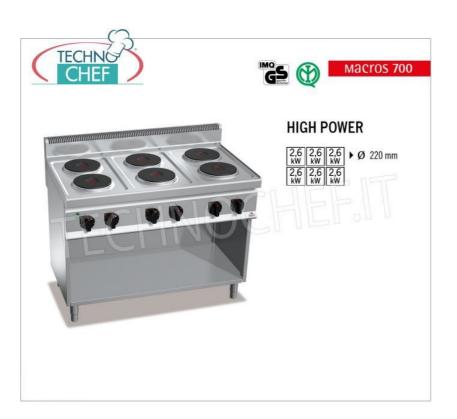

## ELECTRIC COOKER WITH 6 ROUND PLATES on OPEN CABINET, MACROS 700 Line, HIGH POWER Series :

- worktop and front panels in AISI 304 stainless steel;
- one-piece watertight molded top;
- cast iron plates with safety thermostat and 6-position selector which activates 6 different concentric power zones ;
- $\circ$  6 round plates with a diameter of 220 mm each ;
- $\circ~$  cooking zone power n°x Kw : 6  $\times$  2.6 ;
- voltage and work control lights;
- adjustable feet;
- 2 year warranty .