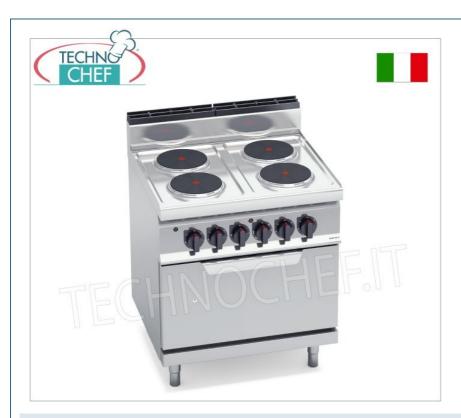

# ELECTRIC COOKER WITH 4 ROUND PLATES on ELECTRIC OVEN GN 2/1 (mm 530x650), MACROS 700 line, HIGH POWER series :

- worktop and front panels in AISI 304 stainless steel;
- one-piece watertight molded top;
- $\circ \ \ \textbf{cast iron plates} \ \ \textbf{with safety thermostat} \ \ \textbf{and 6-position selector} \ \ \textbf{which activates 6 different concentric power zones} \ ;$
- 4 round plates with a diameter of 220 mm each;
- $\circ~$  cooking zone power n°x Kw : 4  $\times$  2.6 ;
- voltage and work control lights;
- Static electric oven entirely made of stainless steel, with 4-level supports for GN 2/1 grids/trays (mm530x650);
- $\circ \ \, \textbf{Grill with salamander function} \ \, \textbf{in the upper part and thermostat} \ \, \textbf{that allows accurate temperature regulation from 50 to 270 °C} \ \, ; \\$
- line light and temperature reaching light;
- oven power kW 7.5;
- line indicator and temperature indicator;
- door and inner door pressed in AISI 304 stainless steel;
- high-resistance door handle in 20/10 thick AISI 304 steel;
- o adjustable feet;
- 2 year warranty.

## Supplied:

• 1 anti-tipping oven rack

**CE** mark

BS-E7P4+FE

ELECTRIC COOKER 4 PLATES on ELECTRIC OVEN GN 2/1, BERTOS, MACROS 700 line, HIGH POWER Series, with 4 ROUND plates Ø 220 mm, INDEPENDENT CONTROLS, 6 power levels, V.400/3+N, Kw.17, 9, weight 100 kg, dim.mm.800x700x900h