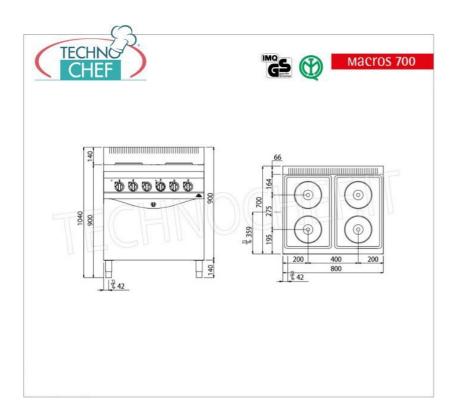

## **TECHNICAL CARD**

| power supply    | Trifase    |
|-----------------|------------|
| Volts           | V 400/3 +N |
| frequency (Hz)  | 50         |
| net weight (Kg) | 100        |
| breadth (mm)    | 800        |
| depth (mm)      | 700        |
| height (mm)     | 900        |

# ELECTRIC COOKER WITH 4 ROUND PLATES on ELECTRIC OVEN GN 2/1 (mm 530x650), MACROS 700 line, HIGH POWER series :

- worktop and front panels in AISI 304 stainless steel;
- one-piece watertight molded top;
- $\circ \ \ \textbf{cast iron plates} \ \ \textbf{with safety thermostat} \ \ \textbf{and 6-position selector} \ \ \textbf{which activates 6 different concentric power zones} \ ;$
- 4 round plates with a diameter of 220 mm each;
- $\circ~$  cooking zone power n°x Kw : 4  $\times$  2.6 ;
- voltage and work control lights;
- Static electric oven entirely made of stainless steel, with 4-level supports for GN 2/1 grids/trays (mm530x650);
- $\circ \ \, \textbf{Grill with salamander function} \ \, \textbf{in the upper part and thermostat} \ \, \textbf{that allows accurate temperature regulation from 50 to 270 °C} \ \, ; \\$
- line light and temperature reaching light;
- oven power kW 7.5;
- line indicator and temperature indicator;
- door and inner door pressed in AISI 304 stainless steel;
- high-resistance door handle in 20/10 thick AISI 304 steel;
- o adjustable feet;
- 2 year warranty.