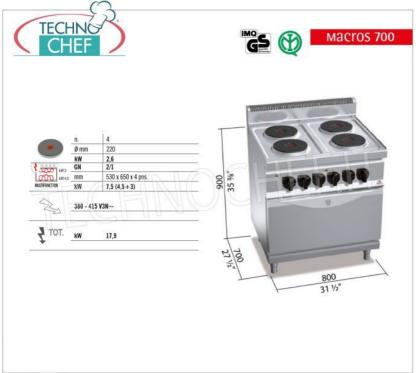

## **TECHNICAL CARD**

| power supply    | Trifase    |
|-----------------|------------|
| Volts           | V 400/3 +N |
| frequency (Hz)  | 50         |
| net weight (Kg) | 100        |
| breadth (mm)    | 800        |
| depth (mm)      | 700        |
| height (mm)     | 900        |

# ELECTRIC COOKER WITH 4 ROUND PLATES on ELECTRIC OVEN GN 2/1 (mm 530x650), MACROS 700 line, HIGH POWER series :

- worktop and front panels in AISI 304 stainless steel;
- one-piece watertight molded top;
- $\circ \ \ \textbf{cast iron plates} \ \ \textbf{with safety thermostat} \ \ \textbf{and 6-position selector} \ \ \textbf{which activates 6 different concentric power zones} \ ;$
- 4 round plates with a diameter of 220 mm each;
- $\circ~$  cooking zone power n°x Kw : 4  $\times$  2.6 ;
- voltage and work control lights;
- Static electric oven entirely made of stainless steel, with 4-level supports for GN 2/1 grids/trays (mm530x650);
- $\circ \ \, \textbf{Grill with salamander function} \ \, \textbf{in the upper part and thermostat} \ \, \textbf{that allows accurate temperature regulation from 50 to 270 °C} \ \, ; \\$
- line light and temperature reaching light;
- oven power kW 7.5;
- line indicator and temperature indicator;
- door and inner door pressed in AISI 304 stainless steel;
- high-resistance door handle in 20/10 thick AISI 304 steel;
- o adjustable feet;
- 2 year warranty.