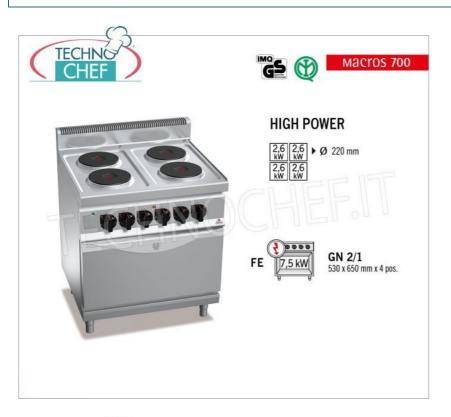

# ELECTRIC COOKER WITH 4 ROUND PLATES on ELECTRIC OVEN GN 2/1 (mm 530x650), MACROS 700 line, HIGH POWER series :

- worktop and front panels in AISI 304 stainless steel;
- one-piece watertight molded top;
- $\circ \ \ \textbf{cast iron plates} \ \ \textbf{with safety thermostat} \ \ \textbf{and 6-position selector} \ \ \textbf{which activates 6 different concentric power zones} \ ;$
- 4 round plates with a diameter of 220 mm each;
- $\circ~$  cooking zone power n°x Kw : 4  $\times$  2.6 ;
- voltage and work control lights;
- Static electric oven entirely made of stainless steel, with 4-level supports for GN 2/1 grids/trays (mm530x650);
- $\circ \ \, \textbf{Grill with salamander function} \ \, \textbf{in the upper part and thermostat} \ \, \textbf{that allows accurate temperature regulation from 50 to 270 °C} \ \, ; \\$
- line light and temperature reaching light;
- oven power kW 7.5;
- line indicator and temperature indicator;
- door and inner door pressed in AISI 304 stainless steel;
- high-resistance door handle in 20/10 thick AISI 304 steel;
- o adjustable feet;
- 2 year warranty.