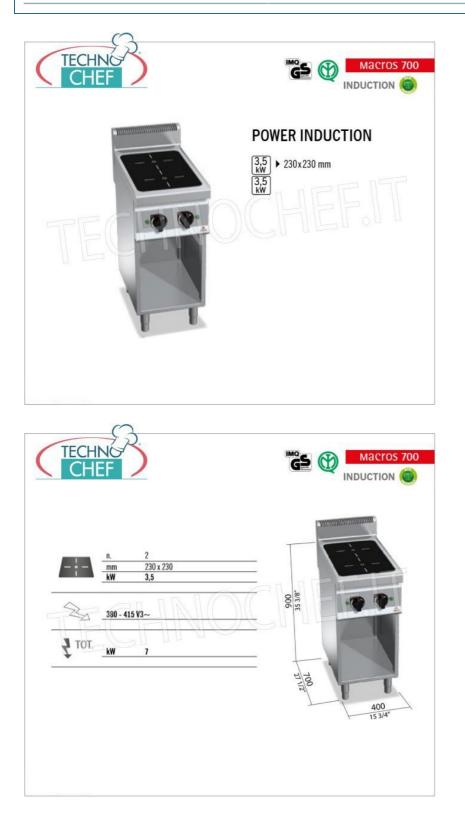

# **TECHNICAL CARD**

| power supply    | Trifase    |
|-----------------|------------|
| Volts           | V 400/3 +N |
| frequency (Hz)  | 50         |
| net weight (Kg) | 45         |
| breadth (mm)    | 400        |
| depth (mm)      | 700        |
| height (mm)     | 900        |

## 2 ZONE INDUCTION ELECTRIC COOKER on OPEN CABINET, MACROS 700 Line, POWER INDUCTION Series :

• worktop in AISI 304 stainless steel and glass ceramic with a thickness of 6 mm ;

- front panels in AISI 304 stainless steel ;
- maximum energy saving as the heating of the cooking area is activated only when the pan is in direct contact with the surface;
- the heating zone self-regulates based on the diameter of the pan ;
- immediate automatic interruption when the pan is removed from the hob;
- 2 square areas of 230 x 230 mm each ;
- $\circ~$  cooking zone power n°x Kw : 2  $\times$  3.5 ;
- power regulation via robust high-precision control;
- adjustable feet;
- 2 year warranty .