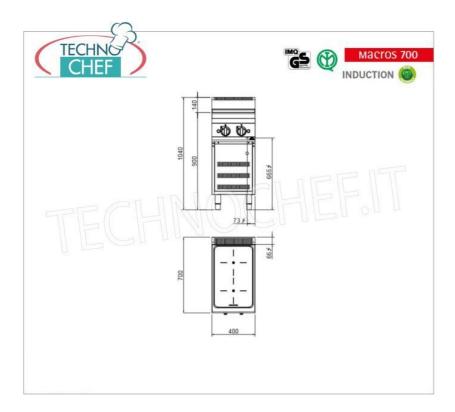

# **TECHNICAL CARD**

| power supply    | Trifase    |
|-----------------|------------|
| Volts           | V 400/3 +N |
| frequency (Hz)  | 50         |
| net weight (Kg) | 45         |
| breadth (mm)    | 400        |
| depth (mm)      | 700        |
| height (mm)     | 900        |