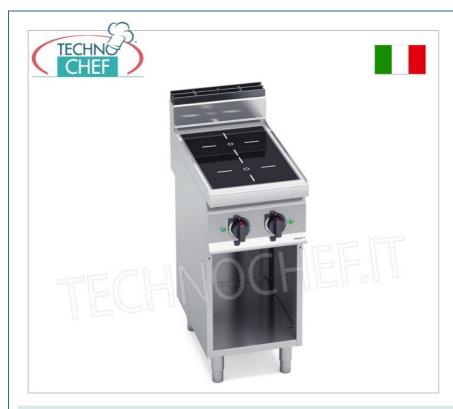

## 2 ZONE INDUCTION ELECTRIC COOKER on OPEN CABINET, MACROS 700 Line, POWER INDUCTION Series :

• worktop in AISI 304 stainless steel and glass ceramic with a thickness of 6 mm ;

- front panels in AISI 304 stainless steel ;
- maximum energy saving as the heating of the cooking area is activated only when the pan is in direct contact with the surface;
- the heating zone self-regulates based on the diameter of the pan ;
- immediate automatic interruption when the pan is removed from the hob;
- 2 square areas of 230 x 230 mm each ;
- $\circ~$  cooking zone power n°x Kw : 2  $\times$  3.5 ;
- power regulation via robust high-precision control;
- adjustable feet;
- 2 year warranty .