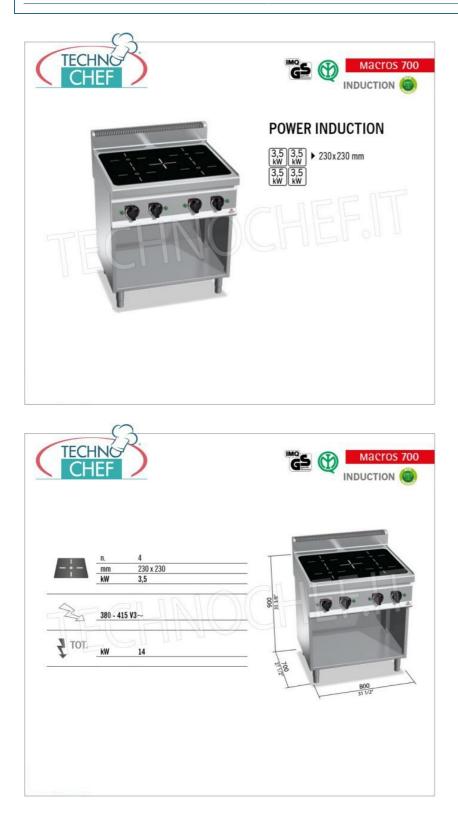

# **TECHNICAL CARD**

| power supply    | Trifase    |
|-----------------|------------|
| Volts           | V 400/3 +N |
| frequency (Hz)  | 50         |
| net weight (Kg) | 70         |
| breadth (mm)    | 800        |
| depth (mm)      | 700        |
| height (mm)     | 900        |

### 4 ZONE INDUCTION ELECTRIC COOKER on OPEN CABINET, MACROS 700 Line, POWER INDUCTION Series :

• worktop in AISI 304 stainless steel and glass ceramic with a thickness of 6 mm ;

- front panels in AISI 304 stainless steel ;
- maximum energy saving as the heating of the cooking area is activated only when the pan is in direct contact with the surface;
- the heating zone self-regulates based on the diameter of the pan ;
- immediate automatic interruption when the pan is removed from the hob;
- 4 square zones of 230 x 230 mm each ;
- cooking zone power n° x Kw : 4 × 3.5 ;
- power regulation via robust high-precision control;
- adjustable feet;
- 2 year warranty .