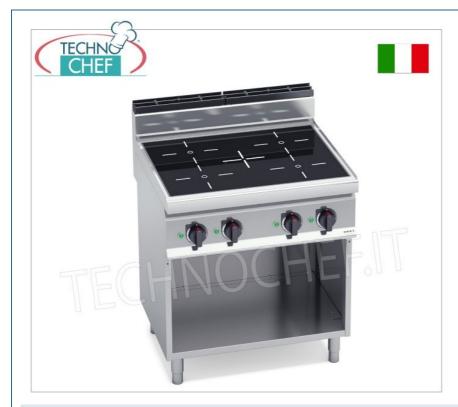

### 4 ZONE INDUCTION ELECTRIC COOKER on OPEN CABINET, MACROS 700 Line, POWER INDUCTION Series :

• worktop in AISI 304 stainless steel and glass ceramic with a thickness of 6 mm ;

- front panels in AISI 304 stainless steel ;
- maximum energy saving as the heating of the cooking area is activated only when the pan is in direct contact with the surface;
- the heating zone self-regulates based on the diameter of the pan ;
- immediate automatic interruption when the pan is removed from the hob;
- 4 square zones of 230 x 230 mm each ;
- cooking zone power n° x Kw : 4 × 3.5 ;
- power regulation via robust high-precision control;
- adjustable feet;
- 2 year warranty .

# DESCRIPTION

PRICE/DELIVERY

CODE BS-E7P4M/IND

4-ZONE INDUCTION ELECTRIC COOKER on OPEN CABINET, BERTOS, MACROS 700 line, POWER