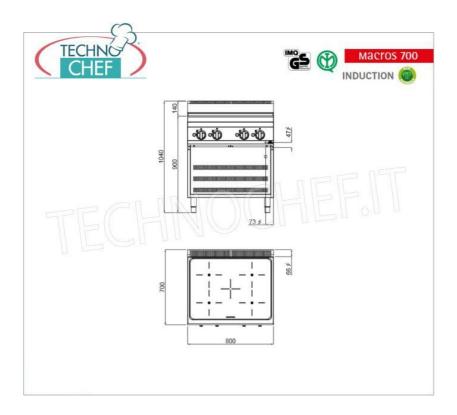

# **TECHNICAL CARD**

| power supply    | Trifase    |
|-----------------|------------|
| Volts           | V 400/3 +N |
| frequency (Hz)  | 50         |
| net weight (Kg) | 70         |
| breadth (mm)    | 800        |
| depth (mm)      | 700        |
| height (mm)     | 900        |