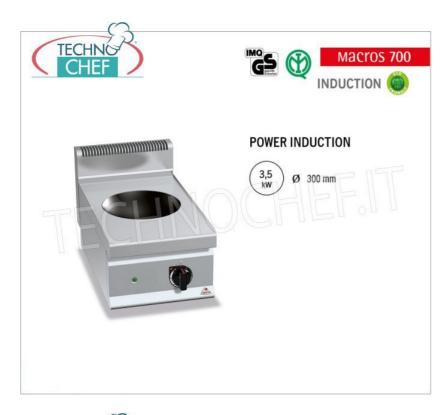

## PROFESSIONAL DESCRIPTION

ELECTRIC COOKER with 1 WOK TOP INDUCTION PLATE, MACROS 700 Line, POWER INDUCTION Series :

• worktop in AISI 304 stainless steel and glass ceramic with a thickness of 6 mm ;

- front panels in AISI 304 stainless steel;
- maximum energy saving as the heating of the cooking area is activated only when the pan is in direct contact with the surface;
- $\circ~$  the heating zone self-regulates based on the diameter of the pan ;
- immediate automatic interruption when the pan is removed from the hob;
- power regulation via robust high-precision control ;
- $\circ~$  cooking area with a diameter of 300 mm and 3.5 kW power ;
- 2 year warranty .

## CE mark Made in Ita

Made in Italy

| CODE           | DESCRIPTION                                                                                                                                                                      | PRICE/DELIVERY                                                                       |
|----------------|----------------------------------------------------------------------------------------------------------------------------------------------------------------------------------|--------------------------------------------------------------------------------------|
| BS-E7WOK-B/IND | ELECTRIC COOKER with 1 INDUCTION WOK PLATE TOP,<br>MACROS 700 line, POWER INDUCTION series, with<br>COOKING AREA Ø 300 mm, V.230/1, Kw.3.5, Weight 30<br>Kg, dim.mm.400x700x290h | € 2.814,98<br>VAT escluded<br>Shipping to be calculed<br>Delivery from 15 to 25 days |