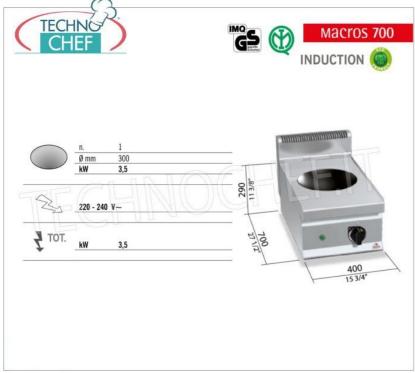

## **TECHNICAL CARD**

| power supply              | Monofase |
|---------------------------|----------|
| Volts                     | V 230/1  |
| frequency (Hz)            | 50       |
| motor power capacity (Kw) | 3,5      |
| net weight (Kg)           | 30       |
| breadth (mm)              | 400      |
| depth (mm)                | 700      |
| height (mm)               | 290      |

## CE mark Made in Ita

Made in Italy

| CODE           | DESCRIPTION                                                                                                                                                                      | PRICE/DELIVERY                                                                       |
|----------------|----------------------------------------------------------------------------------------------------------------------------------------------------------------------------------|--------------------------------------------------------------------------------------|
| BS-E7WOK-B/IND | ELECTRIC COOKER with 1 INDUCTION WOK PLATE TOP,<br>MACROS 700 line, POWER INDUCTION series, with<br>COOKING AREA Ø 300 mm, V.230/1, Kw.3.5, Weight 30<br>Kg, dim.mm.400x700x290h | € 2.814,98<br>VAT escluded<br>Shipping to be calculed<br>Delivery from 15 to 25 days |