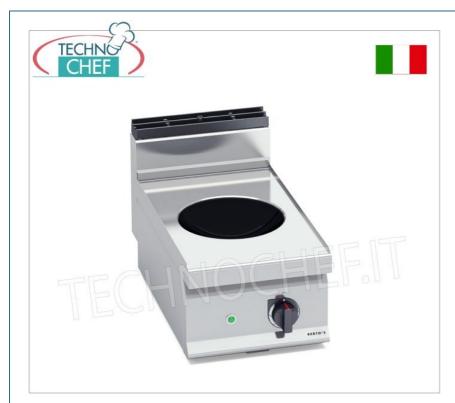

## PROFESSIONAL DESCRIPTION

ELECTRIC COOKER with 1 WOK TOP INDUCTION PLATE, MACROS 700 Line, POWER INDUCTION Series :

• worktop in AISI 304 stainless steel and glass ceramic with a thickness of 6 mm ;

- front panels in AISI 304 stainless steel;
- maximum energy saving as the heating of the cooking area is activated only when the pan is in direct contact with the surface;
- $\circ~$  the heating zone self-regulates based on the diameter of the pan ;
- immediate automatic interruption when the pan is removed from the hob;
- power regulation via robust high-precision control ;
- $\circ~$  cooking area with a diameter of 300 mm and 3.5 kW power ;
- 2 year warranty .