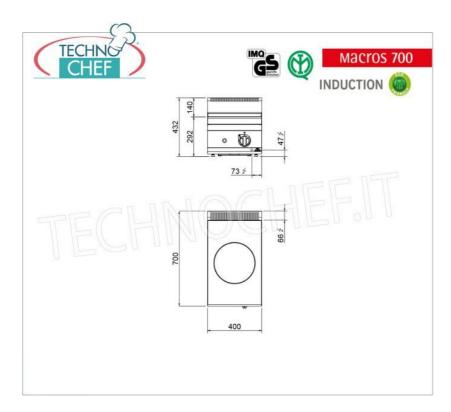

## **TECHNICAL CARD**

| power supply              | Monofase |
|---------------------------|----------|
| Volts                     | V 230/1  |
| frequency (Hz)            | 50       |
| motor power capacity (Kw) | 3,5      |
| net weight (Kg)           | 30       |
| breadth (mm)              | 400      |
| depth (mm)                | 700      |
| height (mm)               | 290      |

## CE mark Made in Ita

Made in Italy

| CODE           | DESCRIPTION                                                                                                                                                                      | PRICE/DELIVERY                                                                       |
|----------------|----------------------------------------------------------------------------------------------------------------------------------------------------------------------------------|--------------------------------------------------------------------------------------|
| BS-E7WOK-B/IND | ELECTRIC COOKER with 1 INDUCTION WOK PLATE TOP,<br>MACROS 700 line, POWER INDUCTION series, with<br>COOKING AREA Ø 300 mm, V.230/1, Kw.3.5, Weight 30<br>Kg, dim.mm.400x700x290h | € 2.814,98<br>VAT escluded<br>Shipping to be calculed<br>Delivery from 15 to 25 days |